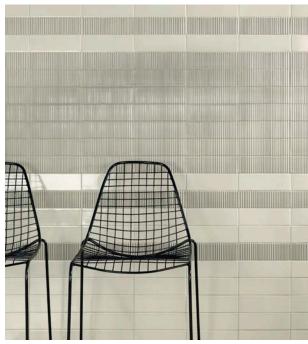

# RAKE

Rake is a dimensional porcelain subway style tile in neutrals as well as vibrant jewel tone colors. An extruded porcelain tile, this series has a dimensionality that is unique to each tile. There are 8 colors that can come in a flat surface as well as a linear textural design. Additionally there are 7 specialty tiles that are hand glazed with bold glazed that change during the firing to really give a one of a kind look.

| White         | White Groove      | Bisque           | Bisque Groove  |
|---------------|-------------------|------------------|----------------|
|               |                   |                  |                |
| Mist          | Mist Groove       | Shell            | Shell Groove   |
|               |                   |                  |                |
| Moon          | Moon Groove       | Forest           | Forest Groove  |
| Ocean         | Ocean Groove      | Coral            | Coral Groove   |
| Berber Groove | Chartreuse Groove | Turquoise Groove | Tobacco Groove |
|               |                   |                  |                |