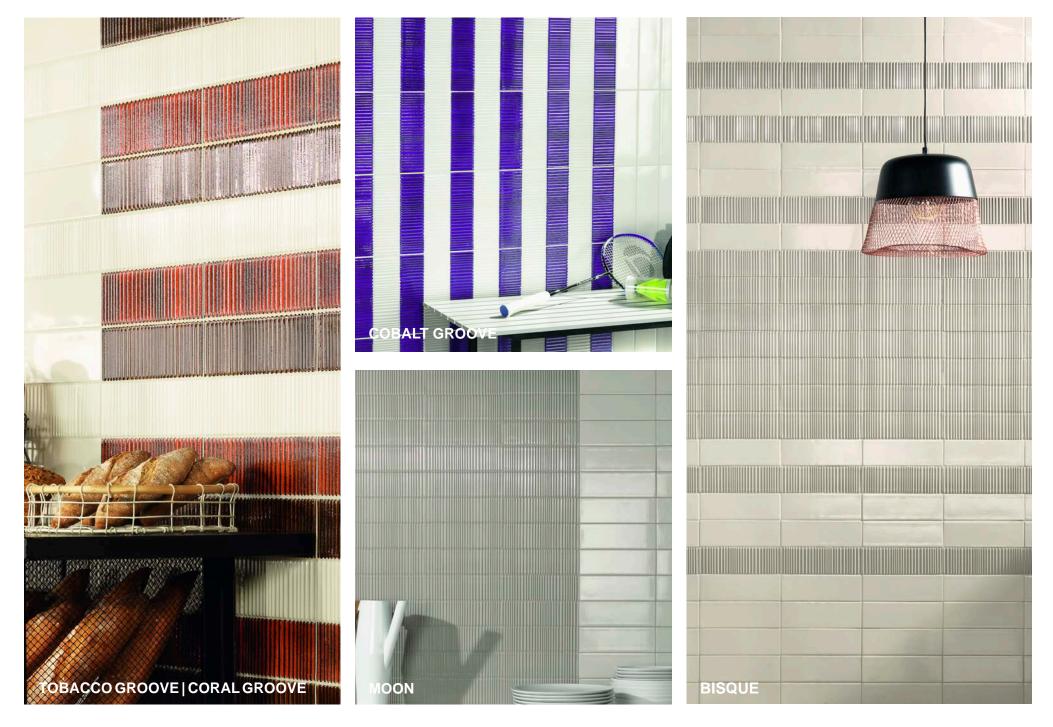

# RAKE

Rake is a dimensional porcelain subway style tile in neutrals as well as vibrant jewel tone colors. An extruded porcelain tile, this series has a dimensionality that is unique to each tile. There are 8 colors that can come in a flat surface as well as a linear textural design. Additionally there are 7 specialty tiles that are hand glazed with bold glazed that change during the firing to really give a one of a kind look.

| White         | White Groove      | Bisque           | Bisque Groove  |
|---------------|-------------------|------------------|----------------|
|               |                   |                  |                |
| Mist          | Mist Groove       | Shell            | Shell Groove   |
|               |                   |                  |                |
| Moon          | Moon Groove       | Forest           | Forest Groove  |
| Ocean         | Ocean Groove      | Coral            | Coral Groove   |
| Berber Groove | Chartreuse Groove | Turquoise Groove | Tobacco Groove |
|               |                   |                  |                |