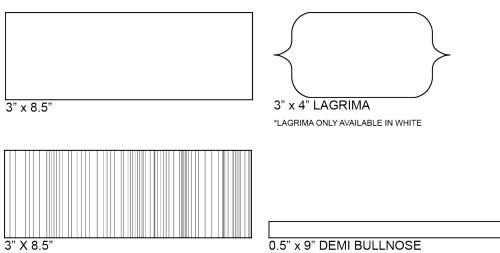

### Packing Information

| SIZE          | Thickness | PCS/Box | Sq.Ft/Box | Boxes/Pallet | Lbs/Carton |  |
|---------------|-----------|---------|-----------|--------------|------------|--|
| 3.5"x8.5"     | 3/8"      | 50      | 8.61      | 60           | 39         |  |
| Lagrima 4'x3" | 13/32"    | 45      | 4.3       | 132          | 16         |  |

## Size

\*DEMI BULLNOSE ONLY AVAILABLE IN WHITE

RAKE DIMENSIONAL PORCELAIN SUBWAY TILE