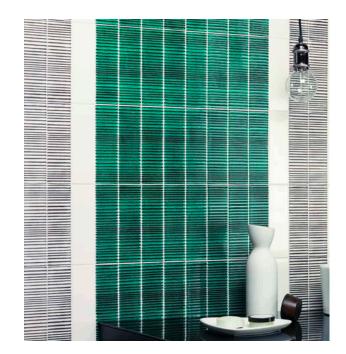

# RAKE

Rake is a dimensional porcelain subway style tile in neutrals as well as vibrant jewel tone colors. An extruded porcelain tile, this series has a dimensionality that is unique to each tile. There are 8 colors that can come in a flat surface as well as a linear textural design. Additionally there are 7 specialty tiles that are hand glazed with bold glazed that change during the firing to really give a one of a kind look.

| White         | White Groove      | Bisque           | Bisque Groove  |
|---------------|-------------------|------------------|----------------|
|               |                   |                  |                |
| Mist          | Mist Groove       | Shell            | Shell Groove   |
|               |                   |                  |                |
| Moon          | Moon Groove       | Forest           | Forest Groove  |
| Ocean         | Ocean Groove      | Coral            | Coral Groove   |
| Berber Groove | Chartreuse Groove | Turquoise Groove | Tobacco Groove |
|               |                   |                  |                |