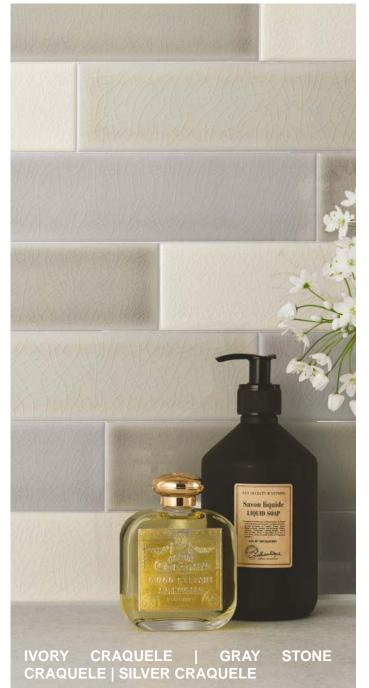

11 Colors | 2 Sizes | 2 Finishes

# TOWNE CERAMIC SUBVAY TIL





AMETHYST CRAQUELE





TOWNE CHROMATIC LOOK CERAMIC SUBWAY TILE



### TOWNE

Beautiful crackle brick format tiles bring back the rich variation and depth of traditional Victorian subway tiles. The Towne collection features a unique rustic look design with a finished crackle glaze. Available in 16 fresh colors in sizes 2.5×10 and 3×6. The crackle glaze adds a new dimension to your kitchen or bathroom either on their own or combined with the other colours in the range.

+ STONE

TILE



#### White Moon



#### lvory



#### **Gray Stone**



#### Aqua



#### Navy (Craquele only)



#### Amethyst (Craquele only)



#### White with Black Craquele



#### Silver



#### **Charleston Gray**



#### Rosemary (Craquele only)



#### **Olive Green (Craquele only)**

## TOWNE CHROMATIC LOOK CERAMIC SUBWAY TILE