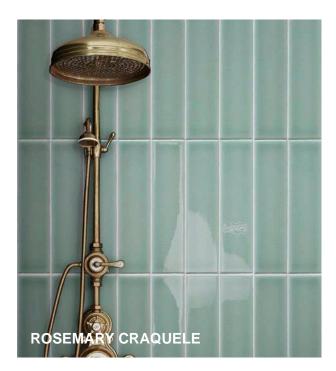

LE





TOWNE CHROMATIC LOOK CERAMIC SUBWAY TILE



### TOWNE

Beautiful crackle brick format tiles bring back the rich variation and depth of traditional Victorian subway tiles. The Towne collection features a unique rustic look design with a finished crackle glaze. Available in 16 fresh colors in sizes 2.5×10 and 3×6. The crackle glaze adds a new dimension to your kitchen or bathroom either on their own or combined with the other colours in the range.

+ STONE

TILE



#### White Moon



#### lvory



#### **Gray Stone**



#### Aqua



#### Navy (Craquele only)



#### Amethyst (Craquele only)



#### White with Black Craquele



#### Silver



#### **Charleston Gray**



#### Rosemary (Craquele only)



#### **Olive Green (Craquele only)**

## TOWNE CHROMATIC LOOK CERAMIC SUBWAY TILE





NEMO

TILE + STONE

| Technical Information |              |                |
|-----------------------|--------------|----------------|
| PROPERTY              | STANDARD     | RESULT         |
| TRANSPARENT FINISH    |              |                |
| Water absorption      | ISO 10545-3  | >10%           |
| Stain resistance      | IS0 10545-14 | Class 5        |
| Craze resistance      | ISO 10545-11 | Resistant      |
| Chemical resistance   | ISO 10545-13 | Class GA       |
| CRAQUELE FINISH       |              |                |
| Water absorption      | ISO 10545-3  | >10%           |
| Stain resistance      | IS0 10545-14 | Class 1        |
| Craze resistance      | ISO 10545-11 | Not applicable |
| Chemical resistance   | ISO 10545-13 | Class GLC      |

#### Sizes



\*3x6 o