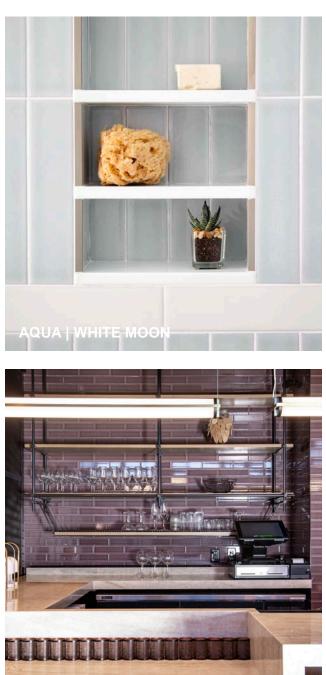

11 Colors | 2 Sizes | 2 Finishes

# TOWNE CERAMIC SUBVAY TIL





AMETHYST CRAQUELE





TOWNE CHROMATIC LOOK CERAMIC SUBWAY TILE



### TOWNE

Beautiful crackle brick format tiles bring back the rich variation and depth of traditional Victorian subway tiles. The Towne collection features a unique rustic look design with a finished crackle glaze. Available in 16 fresh colors in sizes 2.5×10 and 3×6. The crackle glaze adds a new dimension to your kitchen or bathroom either on their own or combined with the other colours in the range.

+ STONE

TILE



#### White Moon



#### lvory



#### **Gray Stone**



#### Aqua



#### Navy (Craquele only)



#### Amethyst (Craquele only)



#### White with Black Craquele



#### Silver



#### **Charleston Gray**



#### Rosemary (Craquele only)



#### **Olive Green (Craquele only)**

## TOWNE CHROMATIC LOOK CERA