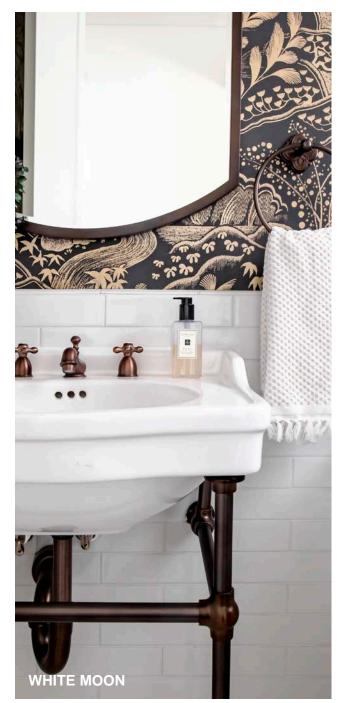

11 Colors | 2 Sizes | 2 Finishes

# TOWNE CERAMIC SUBVAY TIL





AMETHYST CRAQUELE





TOWNE CHROMATIC LOOK CERAMIC SUBWAY TILE



### TOWNE

Beautiful crackle brick format tiles bring back the rich variation and depth of traditional Victorian subway tiles. The Towne collection features a unique rustic look design with a finished crackle glaze. Available in 16 fresh colors in sizes 2.5×10 and 3×6. The crackle glaze adds a new dimension to your kitchen or bathroom either on their own or combined with the other colours in the range.

+ STONE

TILE



#### White Moon



#### lvory



#### **Gray Stone**



#### Aqua



#### Navy (Craquele only)



#### Amethyst (Craquele only)



#### White with Black Craquele



#### Silver



#### **Charleston Gray**



#### Rosemary (Craquele only)



#### **Olive Green (Craquele only)**

## TOWNE CHROMATIC LOOK CE