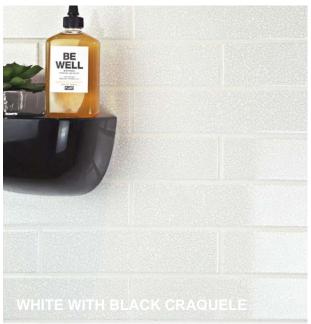

TOWNE CHROMATIC LOOK CERAMIC SUBWAY TILE



### TOWNE

Beautiful crackle brick format tiles bring back the rich variation and depth of traditional Victorian subway tiles. The Towne collection features a unique rustic look design with a finished crackle glaze. Available in 16 fresh colors in sizes 2.5×10 and 3×6. The crackle glaze adds a new dimension to your kitchen or bathroom either on their own or combined with the other colours in the range.

+ STONE

TILE



#### White Moon



#### lvory



#### **Gray Stone**



#### Aqua



#### Navy (Craquele only)



#### Amethyst (Craquele only)



#### White with Black Craquele



#### Silver



#### **Charleston Gray**



#### Rosemary (Craquele only)



#### **Olive Green (Craquele only)**

## TOWNE CHROMATIC LOOK CERAMIC SUBWAY TILE





NEMO

TILE + STONE

| Technical Information |              |                |
|-----------------------|--------------|----------------|
| PROPERTY              | STANDARD     | RESULT         |
| TRANSPARENT FINISH    |              |                |
| Water absorption      | ISO 10545-3  | >10%           |
| Stain resistance      | IS0 10545-14 | Class 5        |
| Craze resistance      | ISO 10545-11 | Resistant      |
| Chemical resistance   | ISO 10545-13 | Class GA       |
| CRAQUELE FINISH       |              |                |
| Water absorption      | ISO 10545-3  | >10%           |
| Stain resistance      | IS0 10545-14 | Class 1        |
| Craze resistance      | ISO 10545-11 | Not applicable |
| Chemical resistance   | ISO 10545-13 | Class GLC      |

#### Sizes



\*3x6 onl