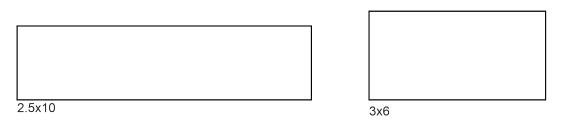

#### Sizes

\*3x6 only available in White Moon and Ivory - Transparent/Craquele

TRIMS

.4"x8" Quater round

1.5"x10" Chair Rail

TOWNE CHROMATIC LOOK CERAMIC SUBWAY TILE