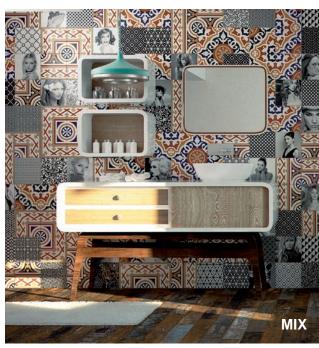

## **VANGUARD**

Vanguard gives life to floors and walls of any room creating a unique environment full of personality. Suitable for floor or wall applications, and available in 12×12 inches the collection includes five different designs each with muted, washed-out tones of the blue and brown offering a vintage feel that lends a sense of aged elegance to a space. The cube design offers a unique look that is modern in contrast to traditional cement style tile designs.

Plus

Mix

**System** 

Rise

| Technical Information |                         |                 |               |  |  |  |
|-----------------------|-------------------------|-----------------|---------------|--|--|--|
| Finish                | Matte                   | Shade Variation | V2            |  |  |  |
| Application           | Interior floor and wall | Edge            | Rectified     |  |  |  |
| Production            | Double firing           | Thickness       | 10 mm         |  |  |  |
| DCOF                  | >0.42                   | Slip Resistance | Class 1   R10 |  |  |  |
| Recycled content      | 40%                     |                 |               |  |  |  |