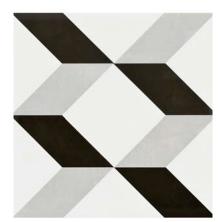

## **VANGUARD**

Vanguard gives life to floors and walls of any room creating a unique environment full of personality. Suitable for floor or wall applications, and available in 12×12 inches the collection includes five different designs each with muted, washed-out tones of the blue and brown offering a vintage feel that lends a sense of aged elegance to a space. The cube design offers a unique look that is modern in contrast to traditional cement style tile designs.