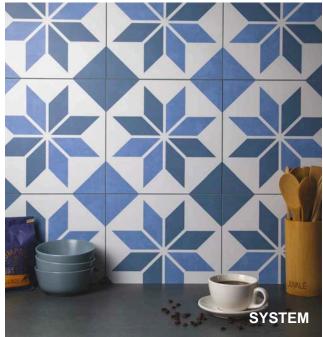

## **VANGUARD**

Vanguard gives life to floors and walls of any room creating a unique environment full of personality. Suitable for floor or wall applications, and available in 12×12 inches the collection includes five different designs each with muted, washed-out tones of the blue and brown offering a vintage feel that lends a sense of aged elegance to a space. The cube design offers a unique look that is modern in contrast to traditional cement style tile designs.

Plus

Mix

**System** 

Rise

| Technical Information |                         |                 |               |  |  |  |
|-----------------------|-------------------------|-----------------|---------------|--|--|--|
| Finish                | Matte                   | Shade Variation | V2            |  |  |  |
| Application           | Interior floor and wall | Edge            | Rectified     |  |  |  |
| Production            | Double firing           | Thickness       | 10 mm         |  |  |  |
| DCOF                  | >0.42                   | Slip Resistance | Class 1   R10 |  |  |  |
| Recycled content      | 40%                     |                 |               |  |  |  |