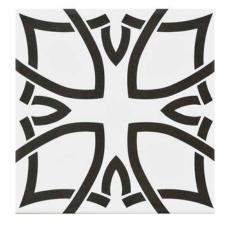

## **VANGUARD**

Vanguard gives life to floors and walls of any room creating a unique environment full of personality. Suitable for floor or wall applications, and available in 12×12 inches the collection includes five different designs each with muted, washed-out tones of the blue and brown offering a vintage feel that lends a sense of aged elegance to a space. The cube design offers a unique look that is modern in contrast to traditional cement style tile designs.