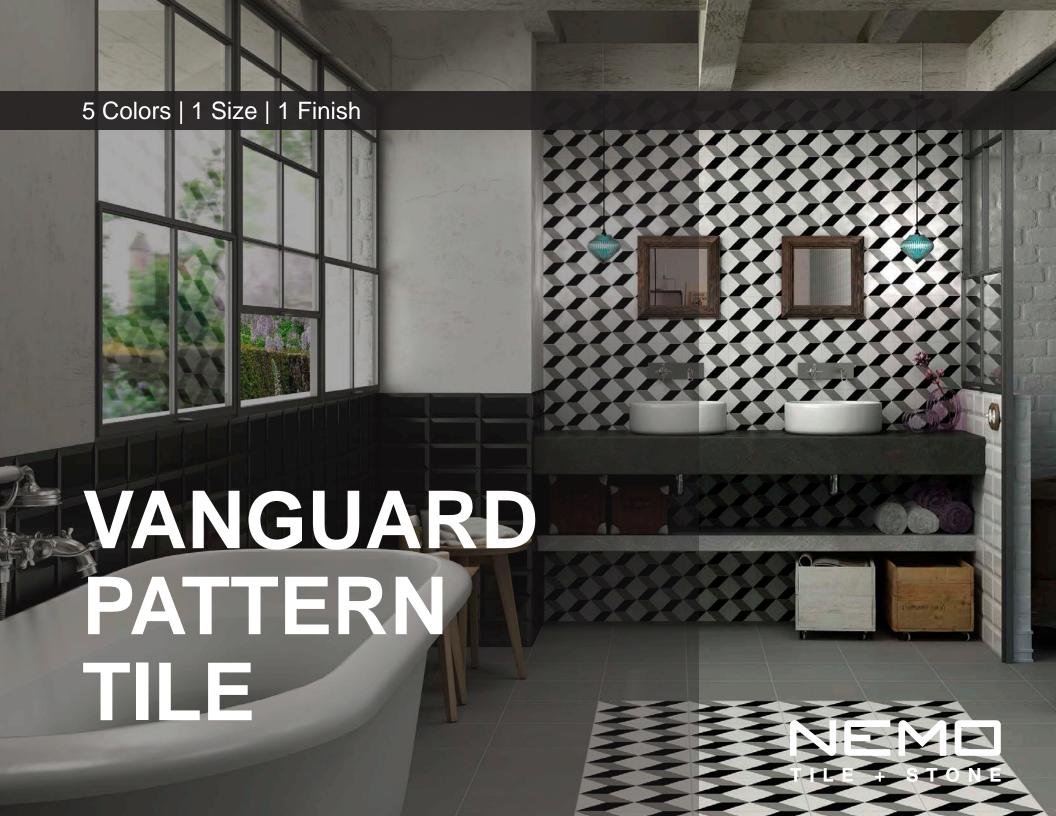

## **VANGUARD**

Vanguard gives life to floors and walls of any room creating a unique environment full of personality. Suitable for floor or wall applications, and available in 12×12 inches the collection includes five different designs each with muted, washed-out tones of the blue and brown offering a vintage feel that lends a sense of aged elegance to a space. The cube design offers a unique look that is modern in contrast to traditional cement style tile designs.