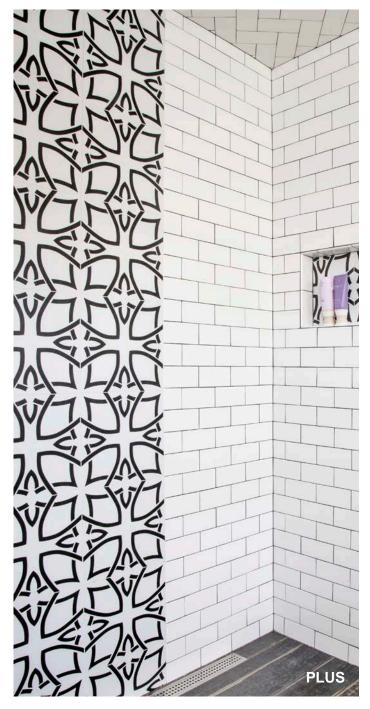

## **VANGUARD**

Vanguard gives life to floors and walls of any room creating a unique environment full of personality. Suitable for floor or wall applications, and available in 12×12 inches the collection includes five different designs each with muted, washed-out tones of the blue and brown offering a vintage feel that lends a sense of aged elegance to a space. The cube design offers a unique look that is modern in contrast to traditional cement style tile designs.