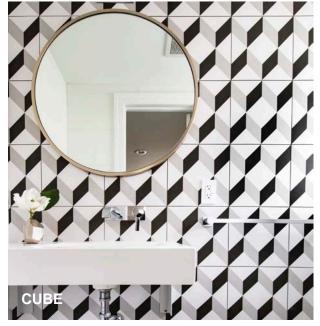

## **VANGUARD**

Vanguard gives life to floors and walls of any room creating a unique environment full of personality. Suitable for floor or wall applications, and available in 12×12 inches the collection includes five different designs each with muted, washed-out tones of the blue and brown offering a vintage feel that lends a sense of aged elegance to a space. The cube design offers a unique look that is modern in contrast to traditional cement style tile designs.