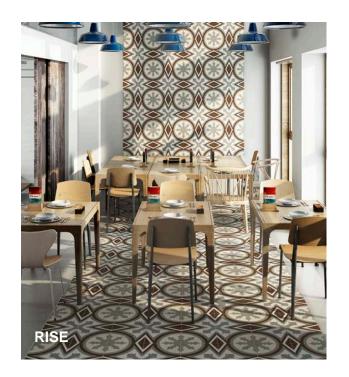

## **VANGUARD**

Vanguard gives life to floors and walls of any room creating a unique environment full of personality. Suitable for floor or wall applications, and available in 12×12 inches the collection includes five different designs each with muted, washed-out tones of the blue and brown offering a vintage feel that lends a sense of aged elegance to a space. The cube design offers a unique look that is modern in contrast to traditional cement style tile designs.

Plus

Mix

**System** 

Rise

| Technical Information |                         |                 |               |  |  |  |
|-----------------------|-------------------------|-----------------|---------------|--|--|--|
| Finish                | Matte                   | Shade Variation | V2            |  |  |  |
| Application           | Interior floor and wall | Edge            | Rectified     |  |  |  |
| Production            | Double firing           | Thickness       | 10 mm         |  |  |  |
| DCOF                  | >0.42                   | Slip Resistance | Class 1   R10 |  |  |  |
| Recycled content      | 40%                     |                 |               |  |  |  |