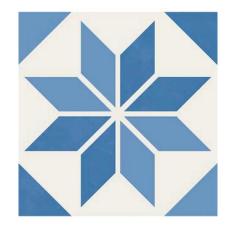

## **VANGUARD**

Vanguard gives life to floors and walls of any room creating a unique environment full of personality. Suitable for floor or wall applications, and available in 12×12 inches the collection includes five different designs each with muted, washed-out tones of the blue and brown offering a vintage feel that lends a sense of aged elegance to a space. The cube design offers a unique look that is modern in contrast to traditional cement style tile designs.