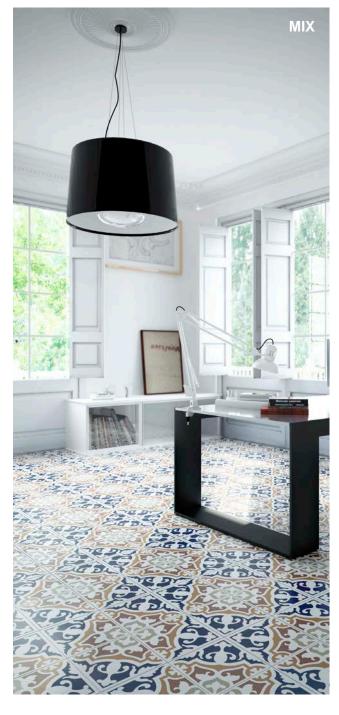

## **VANGUARD**

Vanguard gives life to floors and walls of any room creating a unique environment full of personality. Suitable for floor or wall applications, and available in 12×12 inches the collection includes five different designs each with muted, washed-out tones of the blue and brown offering a vintage feel that lends a sense of aged elegance to a space. The cube design offers a unique look that is modern in contrast to traditional cement style tile designs.

Plus

Mix

**System** 

Rise

| Technical Information |                         |                 |               |  |  |  |
|-----------------------|-------------------------|-----------------|---------------|--|--|--|
| Finish                | Matte                   | Shade Variation | V2            |  |  |  |
| Application           | Interior floor and wall | Edge            | Rectified     |  |  |  |
| Production            | Double firing           | Thickness       | 10 mm         |  |  |  |
| DCOF                  | >0.42                   | Slip Resistance | Class 1   R10 |  |  |  |
| Recycled content      | 40%                     |                 |               |  |  |  |