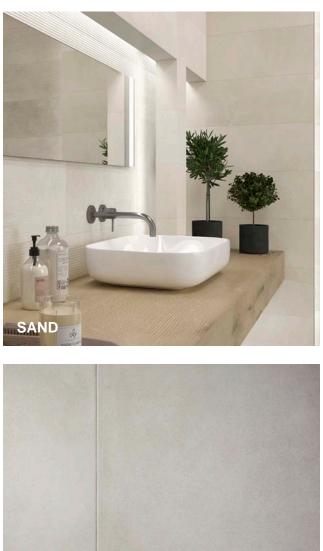

## VERVE CEMENT PORCELAIN

SAND

V2 Variation | Matte Finish

## VERVE

Verve is multi-format series of porcelain tiles with a concrete look. Verve in the concrete look has a slight variation (V2) and is available in 5 sizes as well as a 2x2 mosaic tile. Verve comes in a neutral palate of 6 colors. Additionally there is a decorative pattern in 2 colors.