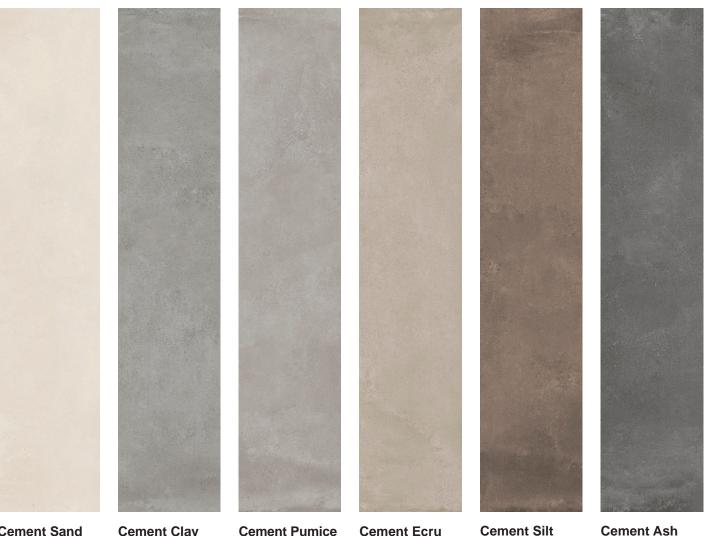

## 6 Colors | 7 Sizes | 1 Finish

## VERVE

Verve is multi-format series of porcelain tiles with a concrete look. Verve in the concrete look has a slight variation (V2) and is available in 5 sizes as well as a 2x2 mosaic tile. Verve comes in a neutral palate of 6 colors. Additionally there is a decorative pattern in 2 colors.

**Cement Sand** 

**Cement Clay** 

**Cement Pumice** 

**Cement Ecru** 

**Cement Ash** 

30" x 30"

36" x 36"

Mosaic Sheet