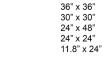

## VERVE

Verve is multi-format series of porcelain tiles with a concrete look. Verve in the concrete look has a slight variation (V2) and is available in 5 sizes as well as a 2x2 mosaic tile. Verve comes in a neutral palate of 6 colors. Additionally there is a decorative pattern in 2 colors.

**Cement Sand** 

**Cement Clay** 

**Cement Pumice** 

**Cement Ecru** 

**Cement Ash** 

30" x 30"

36" x 36"

Mosaic Sheet