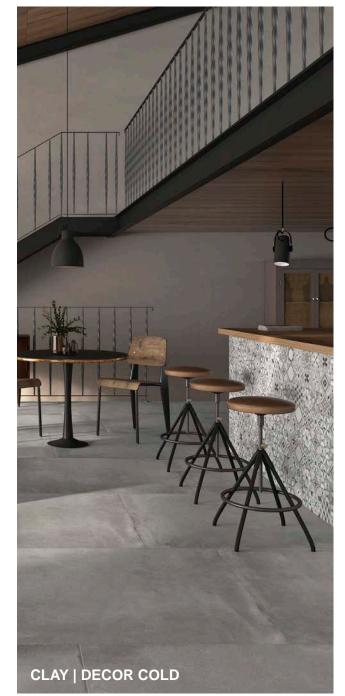

## VERVE

Verve is multi-format series of porcelain tiles with a concrete look. Verve in the concrete look has a slight variation (V2) and is available in 5 sizes as well as a 2x2 mosaic tile. Verve comes in a neutral palate of 6 colors. Additionally there is a decorative pattern in 2 colors.