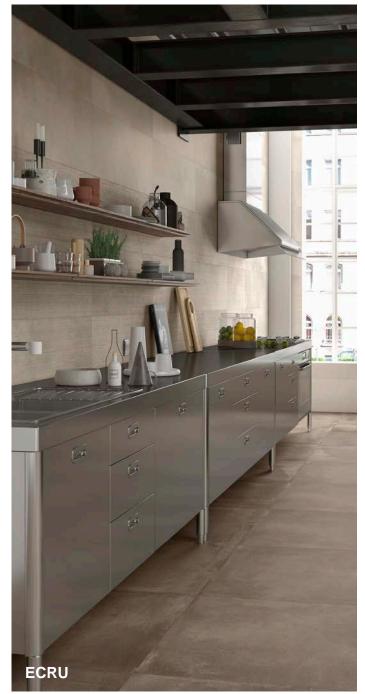

## VERVE

Verve is multi-format series of porcelain tiles with a concrete look. Verve in the concrete look has a slight variation (V2) and is available in 5 sizes as well as a 2x2 mosaic tile. Verve comes in a neutral palate of 6 colors. Additionally there is a decorative pattern in 2 colors.