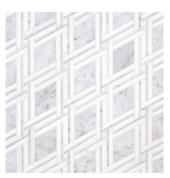

Halo Thassos Black Lines

Halo Thassos Grey Lines

Prism Thassos Black Lines

Prism Carrara White Lines

Radiant Thassos Black Lines

Radiant Thassos Grey Lines

Starlight Thassos Black Dots

Starlight Thassos Grey Dots

Halo 113/4" x 113/4"

Starlight 133/16" x 121/4"

Radiant 121/4" x 121/4"

Prism 10<sup>7/8"</sup> x 10<sup>5/8"</sup>