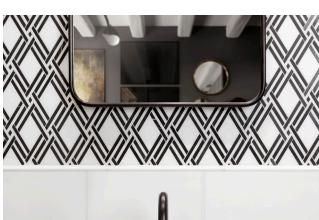

## BLACK & WHITE

Our Black & White Stone Mosaics collection appeals to both classic and contemporary tastes. It is incredibly versatile - available in combinations that consist of white, black and grey. Suitable for wall & floor use, this collection is perfect for any interior project, and can be directly paired with our selection of larger marble tiles.

Halo Thassos Black Lines

Halo Thassos Grey Lines

Prism Thassos Black Lines

Prism Carrara White Lines

Radiant Thassos Black Lines

Radiant Thassos Grey Lines

Starlight Thassos Black Dots

Starlight Thassos Grey Dots

Halo 113/4" x 113/4"

Starlight 133/16" x 121/4"

Radiant 121/4" x 121/4"

Prism 10<sup>7/8"</sup> x 10<sup>5/8"</sup>