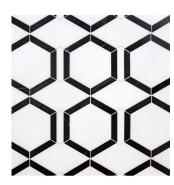

Halo Thassos Black Lines

Halo Thassos Grey Lines

Prism Thassos Black Lines

Prism Carrara White Lines

Radiant Thassos Black Lines

Radiant Thassos Grey Lines

Starlight Thassos Black Dots

Starlight Thassos Grey Dots

Halo 113/4" x 113/4"

Starlight 133/16" x 121/4"

Radiant 121/4" x 121/4"

Prism 10<sup>7/8"</sup> x 10<sup>5/8"</sup>