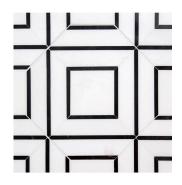

Halo Thassos Black Lines

Halo Thassos Grey Lines

Prism Thassos Black Lines

Prism Carrara White Lines

Radiant Thassos Black Lines

Radiant Thassos Grey Lines

Starlight Thassos Black Dots

Starlight Thassos Grey Dots

Halo 113/4" x 113/4"

Starlight 133/16" x 121/4"

Radiant 121/4" x 121/4"

Prism 10<sup>7/8"</sup> x 10<sup>5/8"</sup>