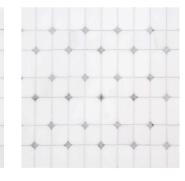

Halo Thassos Black Lines

Halo Thassos Grey Lines

Prism Thassos Black Lines

Prism Carrara White Lines

Radiant Thassos Black Lines

Radiant Thassos Grey Lines

Starlight Thassos Black Dots

Starlight Thassos Grey Dots

Halo 113/4" x 113/4"

Starlight 133/16" x 121/4"

Radiant 121/4" x 121/4"

Prism 10<sup>7/8"</sup> x 10<sup>5/8"</sup>