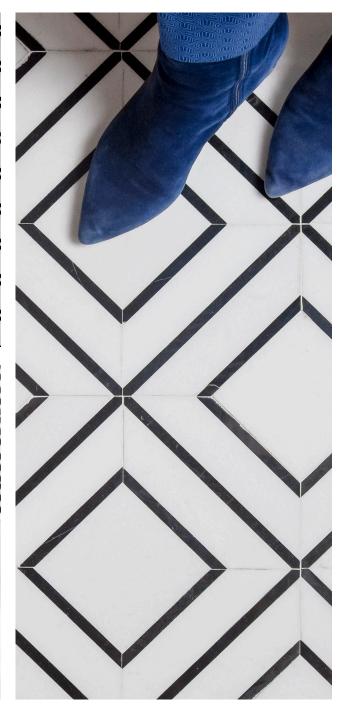

## BLACK & WHITE

Our Black & White Stone Mosaics collection appeals to both classic and contemporary tastes. It is incredibly versatile - available in combinations that consist of white, black and grey. Suitable for wall & floor use, this collection is perfect for any interior project, and can be directly paired with our selection of larger marble tiles.