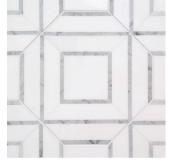

Halo Thassos Black Lines

Halo Thassos Grey Lines

Prism Thassos Black Lines

Prism Carrara White Lines

Radiant Thassos Black Lines

Radiant Thassos Grey Lines

Starlight Thassos Black Dots

Starlight Thassos Grey Dots

Halo 113/4" x 113/4"

Starlight 133/16" x 121/4"

Radiant 121/4" x 121/4"

Prism 10<sup>7/8"</sup> x 10<sup>5/8"</sup>