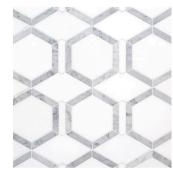

Halo Thassos Black Lines

Halo Thassos Grey Lines

Prism Thassos Black Lines

Prism Carrara White Lines

Radiant Thassos Black Lines

Radiant Thassos Grey Lines

Starlight Thassos Black Dots

Starlight Thassos Grey Dots

Halo 113/4" x 113/4"

Starlight 133/16" x 121/4"

Radiant 121/4" x 121/4"

Prism 10<sup>7/8"</sup> x 10<sup>5/8"</sup>