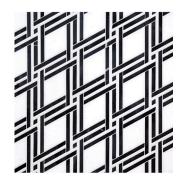

Halo Thassos Black Lines

Halo Thassos Grey Lines

Prism Thassos Black Lines

Prism Carrara White Lines

Radiant Thassos Black Lines

Radiant Thassos Grey Lines

Starlight Thassos Black Dots

Starlight Thassos Grey Dots

Halo 113/4" x 113/4"

Starlight 133/16" x 121/4"

Radiant 121/4" x 121/4"

Prism 10<sup>7/8"</sup> x 10<sup>5/8"</sup>