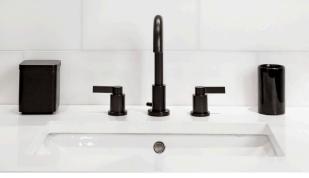

## BLACK & WHITE

Our Black & White Stone Mosaics collection appeals to both classic and contemporary tastes. It is incredibly versatile - available in combinations that consist of white, black and grey. Suitable for wall & floor use, this collection is perfect for any interior project, and can be directly paired with our selection of larger marble tiles.