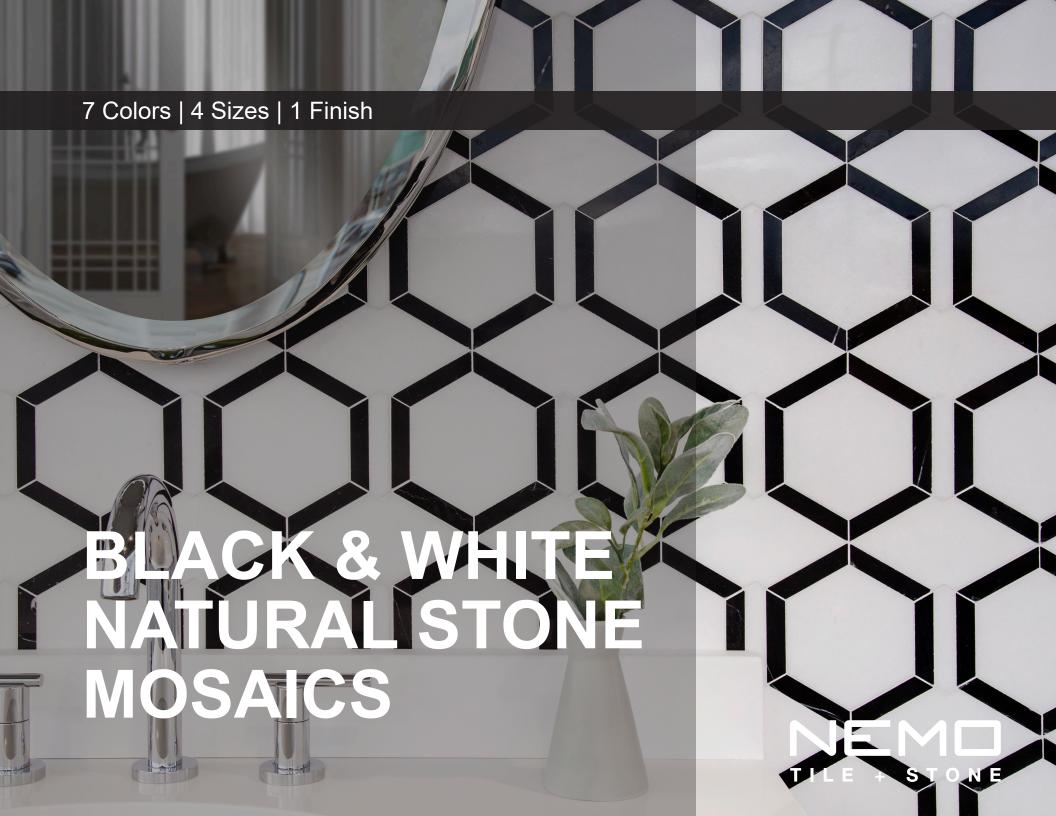

**BLACK & WHITE**NATURAL STONE MOSAICS

Floor & Wall | Honed Finish

## BLACK & WHITE

Our Black & White Stone Mosaics collection appeals to both classic and contemporary tastes. It is incredibly versatile - available in combinations that consist of white, black and grey. Suitable for wall & floor use, this collection is perfect for any interior project, and can be directly paired with our selection of larger marble tiles.