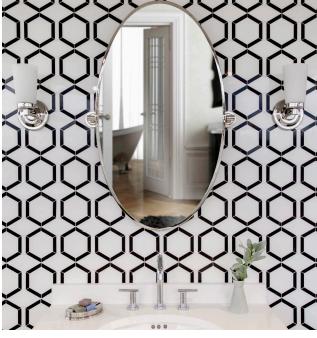

## BLACK & WHITE

Our Black & White Stone Mosaics collection appeals to both classic and contemporary tastes. It is incredibly versatile - available in combinations that consist of white, black and grey. Suitable for wall & floor use, this collection is perfect for any interior project, and can be directly paired with our selection of larger marble tiles.

Halo Thassos Black Lines

Halo Thassos Grey Lines

Prism Thassos Black Lines

Prism Carrara White Lines

Radiant Thassos Black Lines

Radiant Thassos Grey Lines

Starlight Thassos Black Dots

Starlight Thassos Grey Dots

Halo 113/4" x 113/4"

Starlight 133/16" x 121/4"

Radiant 121/4" x 121/4"

Prism 10<sup>7/8"</sup> x 10<sup>5/8"</sup>