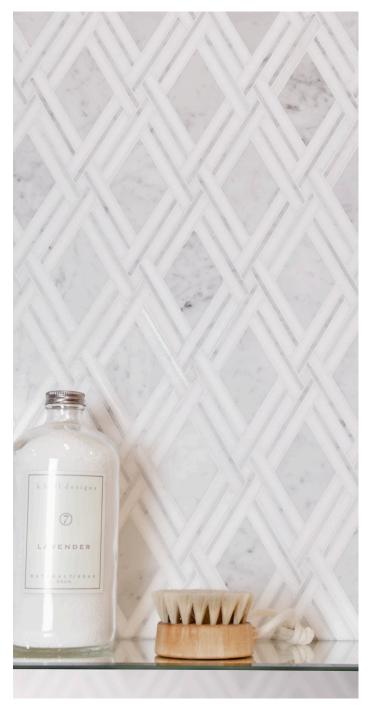

## BLACK & WHITE

Our Black & White Stone Mosaics collection appeals to both classic and contemporary tastes. It is incredibly versatile - available in combinations that consist of white, black and grey. Suitable for wall & floor use, this collection is perfect for any interior project, and can be directly paired with our selection of larger marble tiles.

Halo Thassos Black Lines

Halo Thassos Grey Lines

Prism Thassos Black Lines

Prism Carrara White Lines

Radiant Thassos Black Lines

Radiant Thassos Grey Lines

Starlight Thassos Black Dots

Starlight Thassos Grey Dots

Halo 113/4" x 113/4"

Starlight 133/16" x 121/4"

Radiant 121/4" x 121/4"

Prism 10<sup>7/8"</sup> x 10<sup>5/8"</sup>