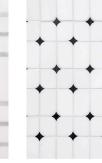

Halo Thassos Black Lines

Halo Thassos Grey Lines

Prism Thassos Black Lines

Prism Carrara White Lines

Radiant Thassos Black Lines

Radiant Thassos Grey Lines

Starlight Thassos Black Dots

Starlight Thassos Grey Dots

Halo 113/4" x 113/4"

Starlight 133/16" x 121/4"

Radiant 121/4" x 121/4"

Prism 10<sup>7/8"</sup> x 10<sup>5/8"</sup>