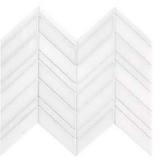

## **TEMPO ROCK**

Tempo Rock uses geometric symmetry achieved through varied shapes and patterns, available in sophisticated achromatic natural stone materials. The Couplet design aligns rhombus-shaped tiles of varying lengths in a defined chevron pattern, while the Canto selection features rectangles of disparate lengths installed in pristine columns.

Fosso Couplet

Fosso Canto

## Thassos Fossos Blend Couplet

Thassos Fossos Blend Canto

**Grey River Couplet** 

**Grey River Canto** 

Thassos Couplet

Thassos Canto

NEMD TILE + STONE

COUPLET MOSAIC ON 12X12 SHEET