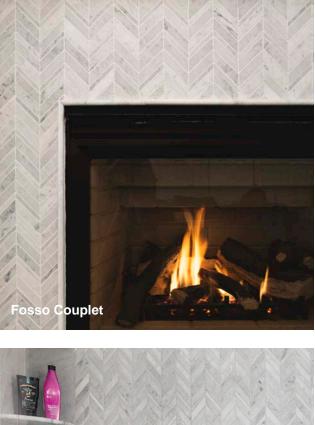

## TEMPOROCK NATURAL STONE MOSAICS

Fosso Couplet

TEMPO ROCK NATURAL STONE MOSAIC

## **TEMPO ROCK**

Tempo Rock uses geometric symmetry achieved through varied shapes and patterns, available in sophisticated achromatic natural stone materials. The Couplet design aligns rhombus-shaped tiles of varying lengths in a defined chevron pattern, while the Canto selection features rectangles of disparate lengths installed in pristine columns.

Fosso Couplet

Fosso Canto