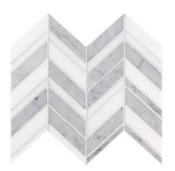

## **TEMPO ROCK**

Tempo Rock uses geometric symmetry achieved through varied shapes and patterns, available in sophisticated achromatic natural stone materials. The Couplet design aligns rhombus-shaped tiles of varying lengths in a defined chevron pattern, while the Canto selection features rectangles of disparate lengths installed in pristine columns.

Fosso Couplet

Fosso Canto

## Thassos Fossos Blend Couplet

Thassos Fossos Blend Canto

**Grey River Couplet** 

**Grey River Canto** 

Thassos Couplet

Thassos Canto

NEMD TILE + STONE

COUPLET MOSAIC ON 12X12 SHEET