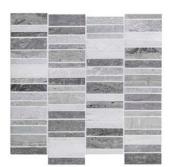

## **TEMPO ROCK**

Tempo Rock uses geometric symmetry achieved through varied shapes and patterns, available in sophisticated achromatic natural stone materials. The Couplet design aligns rhombus-shaped tiles of varying lengths in a defined chevron pattern, while the Canto selection features rectangles of disparate lengths installed in pristine columns.

Fosso Couplet

Fosso Canto

## Thassos Fossos Blend Couplet

Thassos Fossos Blend Canto

**Grey River Couplet** 

**Grey River Canto** 

Thassos Couplet

Thassos Canto

NEMD TILE + STONE

COUPLET MOSAIC ON 12X12 SHEET