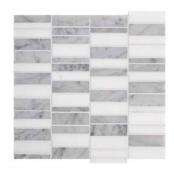

## **TEMPO ROCK**

Tempo Rock uses geometric symmetry achieved through varied shapes and patterns, available in sophisticated achromatic natural stone materials. The Couplet design aligns rhombus-shaped tiles of varying lengths in a defined chevron pattern, while the Canto selection features rectangles of disparate lengths installed in pristine columns.

Fosso Couplet

Fosso Canto

## Thassos Fossos Blend Couplet

Thassos Fossos Blend Canto

**Grey River Couplet** 

**Grey River Canto** 

Thassos Couplet

Thassos Canto

NEMD TILE + STONE

COUPLET MOSAIC ON 12X12 SHEET