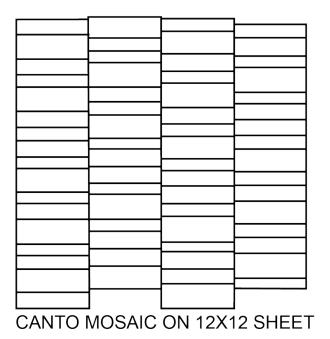

## **TEMPO ROCK**

Tempo Rock uses geometric symmetry achieved through varied shapes and patterns, available in sophisticated achromatic natural stone materials. The Couplet design aligns rhombus-shaped tiles of varying lengths in a defined chevron pattern, while the Canto selection features rectangles of disparate lengths installed in pristine columns.

## Thassos Fossos Blend Couplet

Thassos Fossos Blend Canto

**Grey River Couplet** 

**Grey River Canto** 

Thassos Couplet

Thassos Canto

NEMD TILE + STONE

COUPLET MOSAIC ON 12X12 SHEET