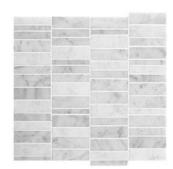

## **TEMPO ROCK**

Tempo Rock uses geometric symmetry achieved through varied shapes and patterns, available in sophisticated achromatic natural stone materials. The Couplet design aligns rhombus-shaped tiles of varying lengths in a defined chevron pattern, while the Canto selection features rectangles of disparate lengths installed in pristine columns.

Fosso Couplet

Fosso Canto

## Thassos Fossos Blend Couplet

Thassos Fossos Blend Canto

**Grey River Couplet** 

**Grey River Canto** 

Thassos Couplet

Thassos Canto

NEMD TILE + STONE

COUPLET MOSAIC ON 12X12 SHEET