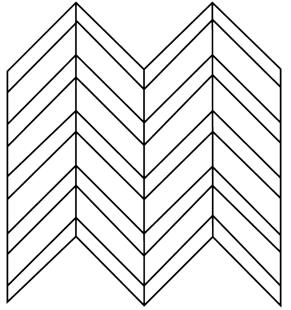

## **TEMPO ROCK**

Tempo Rock uses geometric symmetry achieved through varied shapes and patterns, available in sophisticated achromatic natural stone materials. The Couplet design aligns rhombus-shaped tiles of varying lengths in a defined chevron pattern, while the Canto selection features rectangles of disparate lengths installed in pristine columns.

## Thassos Fossos Blend Couplet

Thassos Fossos Blend Canto

**Grey River Couplet** 

**Grey River Canto** 

Thassos Couplet

Thassos Canto

NEMD TILE + STONE

COUPLET MOSAIC ON 12X12 SHEET