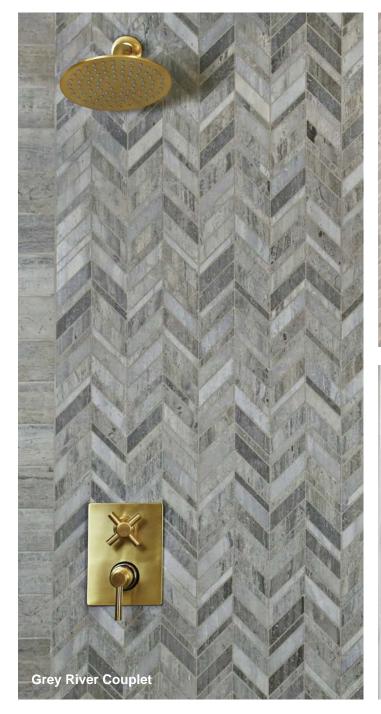

## **TEMPO ROCK**

Tempo Rock uses geometric symmetry achieved through varied shapes and patterns, available in sophisticated achromatic natural stone materials. The Couplet design aligns rhombus-shaped tiles of varying lengths in a defined chevron pattern, while the Canto selection features rectangles of disparate lengths installed in pristine columns.

## Thassos Fossos Blend Couplet

Thassos Fossos Blend Canto

**Grey River Couplet** 

**Grey River Canto** 

Thassos Couplet

Thassos Canto

NEMD TILE + STONE

COUPLET MOSAIC ON 12X12 SHEET