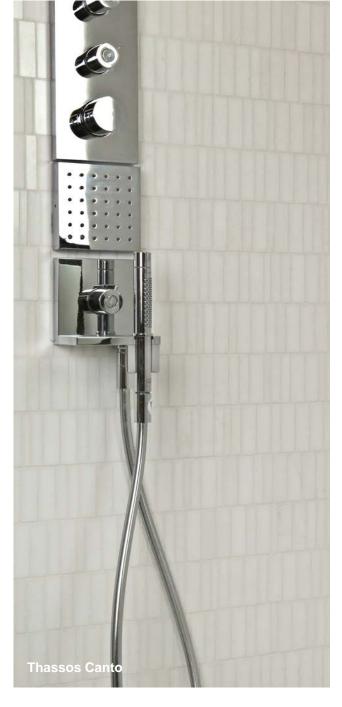

## **TEMPO ROCK**

Tempo Rock uses geometric symmetry achieved through varied shapes and patterns, available in sophisticated achromatic natural stone materials. The Couplet design aligns rhombus-shaped tiles of varying lengths in a defined chevron pattern, while the Canto selection features rectangles of disparate lengths installed in pristine columns.

## Thassos Fossos Blend Couplet

Thassos Fossos Blend Canto

**Grey River Couplet** 

**Grey River Canto** 

Thassos Couplet

Thassos Canto

NEMD TILE + STONE

COUPLET MOSAIC ON 12X12 SHEET