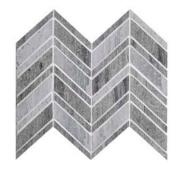

## **TEMPO ROCK**

Tempo Rock uses geometric symmetry achieved through varied shapes and patterns, available in sophisticated achromatic natural stone materials. The Couplet design aligns rhombus-shaped tiles of varying lengths in a defined chevron pattern, while the Canto selection features rectangles of disparate lengths installed in pristine columns.

Fosso Couplet

Fosso Canto

## Thassos Fossos Blend Couplet

Thassos Fossos Blend Canto

**Grey River Couplet** 

**Grey River Canto** 

Thassos Couplet

Thassos Canto

NEMD TILE + STONE

COUPLET MOSAIC ON 12X12 SHEET