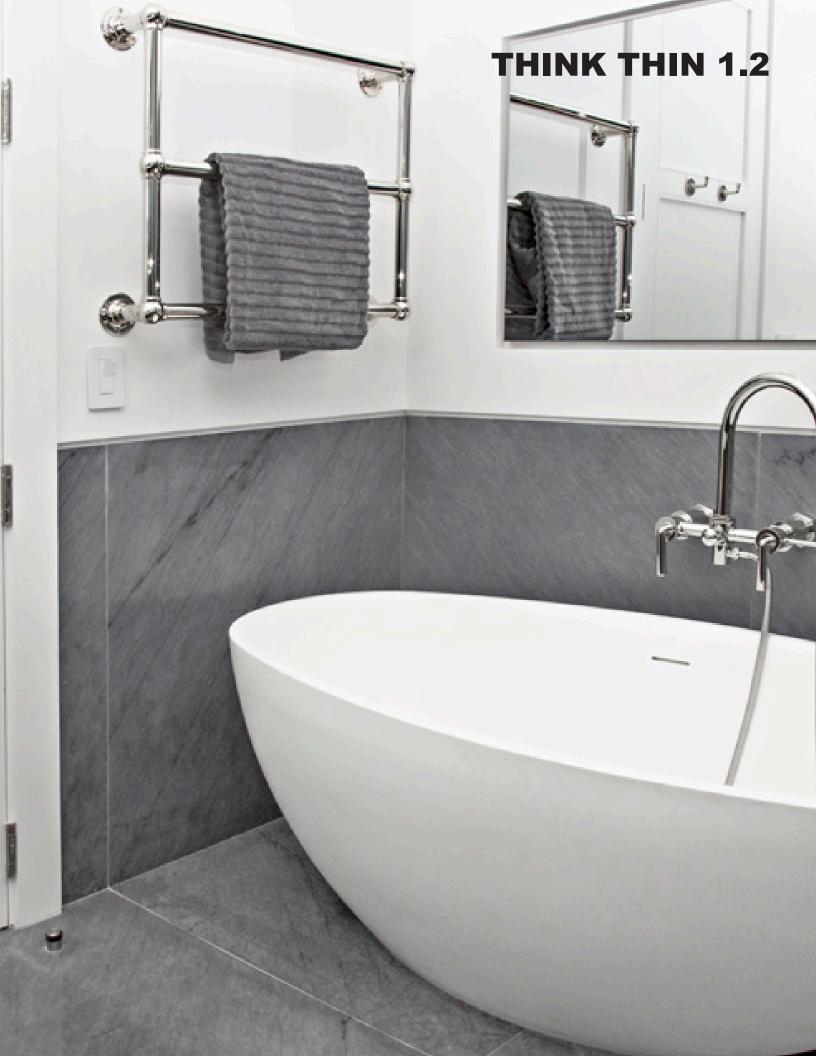

## THINK THIN

Thin. Light. Large.

Nemo Tile's Think Thin 1.2 collection opens a new chapter in the evolution of natural stone tile. Building on the foundation of 3/8" thickness marble tile introduced fifty years ago, Think Thin 1/2" thick tiles allow piece sizes almost the size of a traditional slab. This breakthrough is a synthesis of advanced technology harnessed to cut, handle, and pack from quarry to installer. Think Thin 1.2 makes the following possible:

- Lower shipping costs by up to 50%
- Apply to any surface with proper substrate and setting material
- Seamless slab-like look with easy tile install

Lighter tiles make for easier handling and installation. These large format stone tiles make the impact of natural stone attainable for everyone.