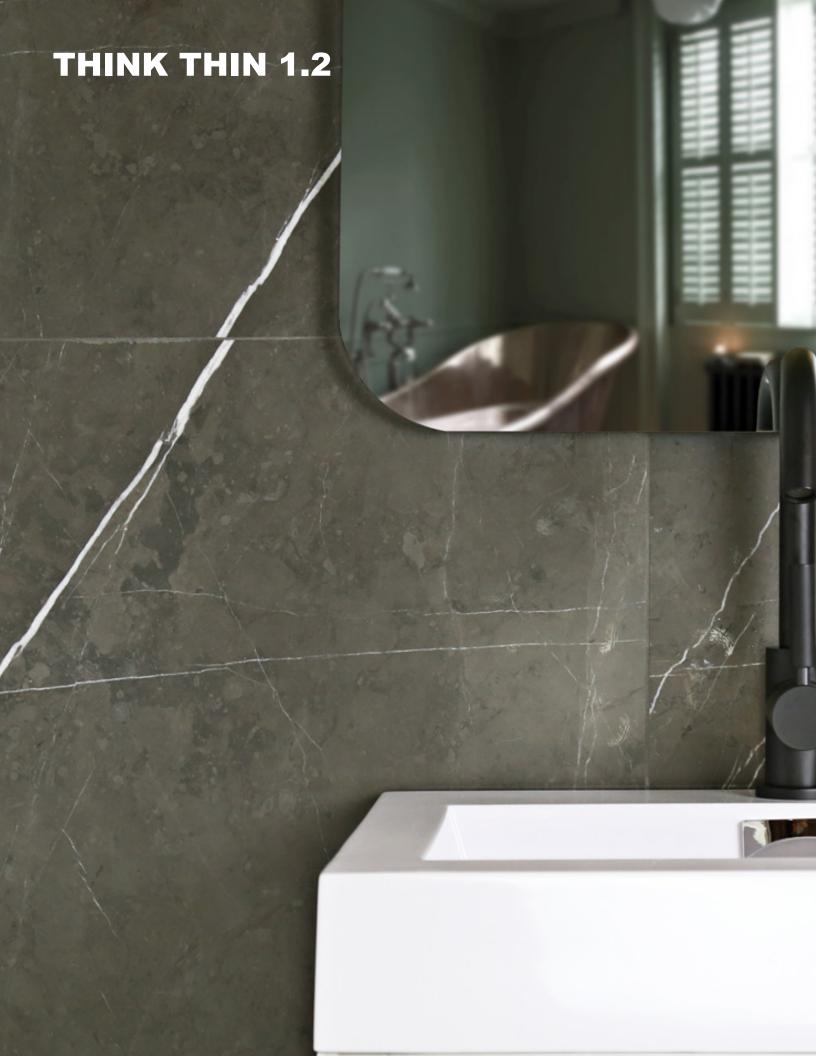

## THINK THIN

Thin. Light. Large.

Nemo Tile's Think Thin 1.2 collection opens a new chapter in the evolution of natural stone tile. Building on the foundation of 3/8" thickness marble tile introduced fifty years ago, Think Thin 1/2" thick tiles allow piece sizes almost the size of a traditional slab. This breakthrough is a synthesis of advanced technology harnessed to cut, handle, and pack from quarry to installer. Think Thin 1.2 makes the following possible:

- Lower shipping costs by up to 50%
- Apply to any surface with proper substrate and setting material
- Seamless slab-like look with easy tile install

Lighter tiles make for easier handling and installation. These large format stone tiles make the impact of natural stone attainable for everyone.