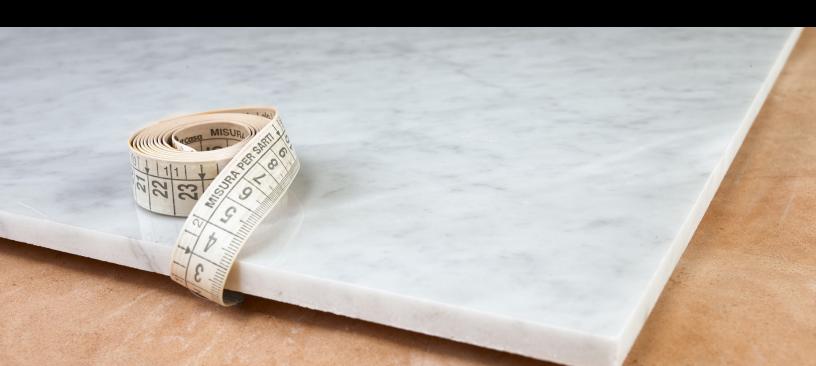

E FLOOR AND WALL TILE COLORS





## THINK THIN

Thin. Light. Large.

Nemo Tile's Think Thin 1.2 collection opens a new chapter in the evolution of natural stone tile. Building on the foundation of 3/8" thickness marble tile introduced fifty years ago, Think Thin 1/2" thick tiles allow piece sizes almost the size of a traditional slab. This breakthrough is a synthesis of advanced technology harnessed to cut, handle, and pack from quarry to installer. Think Thin 1.2 makes the following possible:

- Lower shipping costs by up to 50%
- Apply to any surface with proper substrate and setting material
- Seamless slab-like look with easy tile install

Lighter tiles make for easier handling and installation. These large format stone tiles make the impact of natural stone attainable for everyone.



SIZE

| 12" x 24" | 24" x 36" | 24" x 48" |  |
|-----------|-----------|-----------|--|
|           |           |           |  |
|           |           |           |  |
| 24" x 24" | 36" x 36" | 48" x 48" |  |

12" x 24" size 3/8" thick

24" x24" and up 1/2" thick