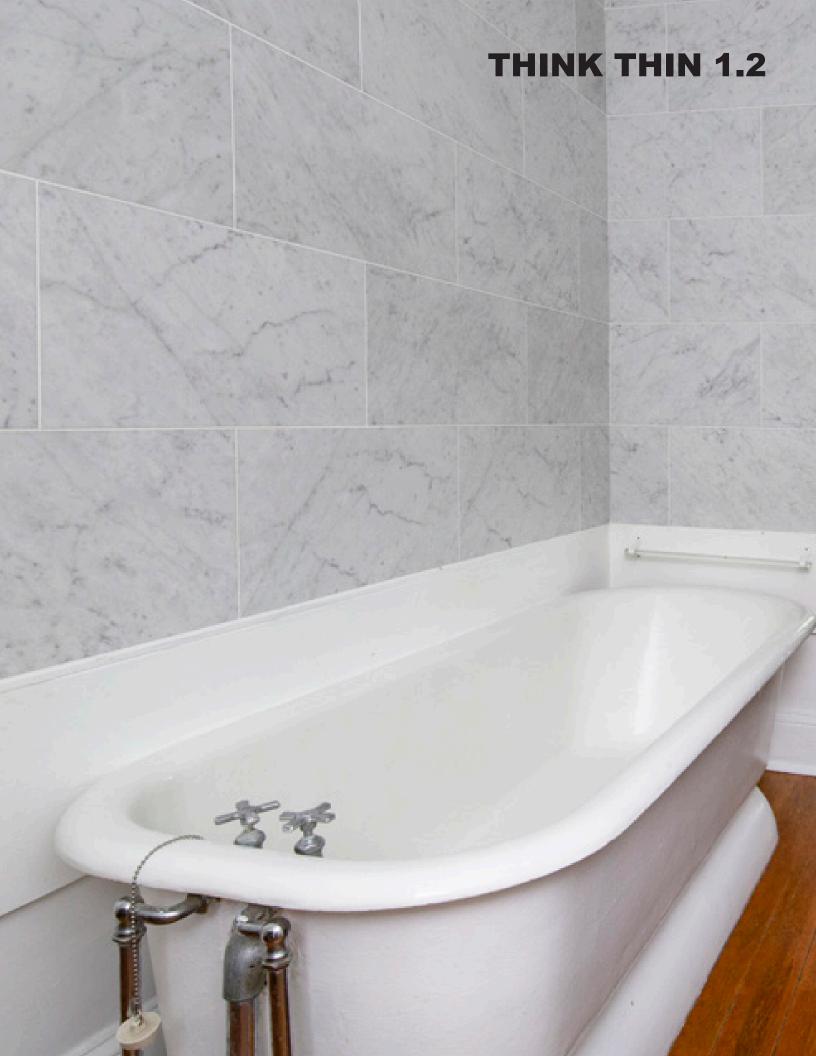

## THINK THIN

Thin. Light. Large.

Nemo Tile's Think Thin 1.2 collection opens a new chapter in the evolution of natural stone tile. Building on the foundation of 3/8" thickness marble tile introduced fifty years ago, Think Thin 1/2" thick tiles allow piece sizes almost the size of a traditional slab. This breakthrough is a synthesis of advanced technology harnessed to cut, handle, and pack from quarry to installer. Think Thin 1.2 makes the following possible:

- Lower shipping costs by up to 50%
- Apply to any surface with proper substrate and setting material
- Seamless slab-like look with easy tile install

Lighter tiles make for easier handling and installation. These large format stone tiles make the impact of natural stone attainable for everyone.