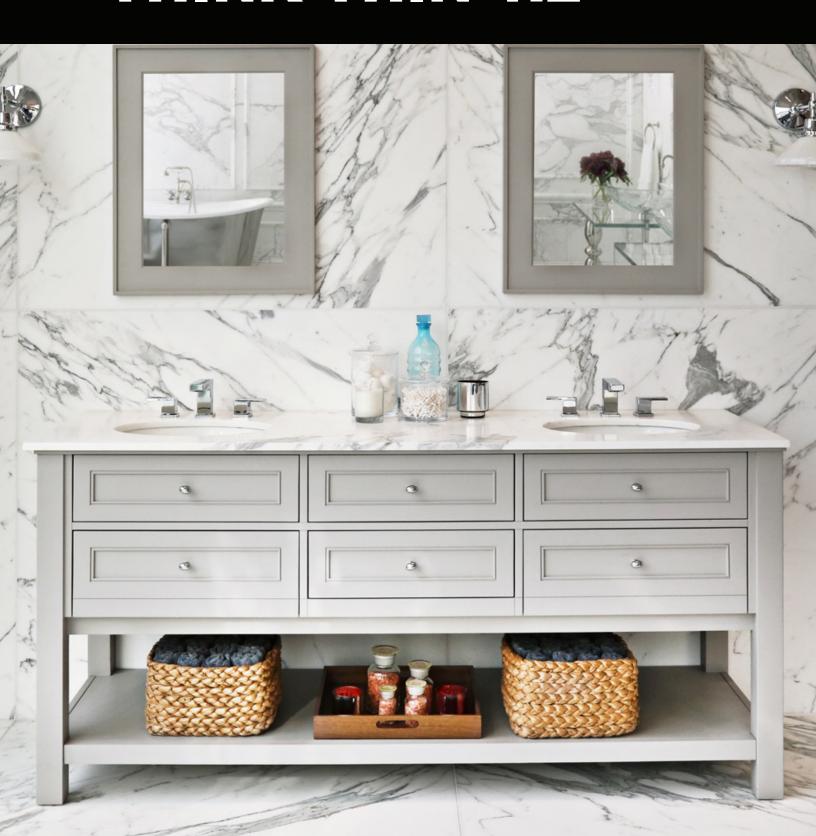

## THINK THIN

Thin. Light. Large.

Nemo Tile's Think Thin 1.2 collection opens a new chapter in the evolution of natural stone tile. Building on the foundation of 3/8" thickness marble tile introduced fifty years ago, Think Thin 1/2" thick tiles allow piece sizes almost the size of a traditional slab. This breakthrough is a synthesis of advanced technology harnessed to cut, handle, and pack from quarry to installer. Think Thin 1.2 makes the following possible:

- Lower shipping costs by up to 50%
- Apply to any surface with proper substrate and setting material
- Seamless slab-like look with easy tile install

Lighter tiles make for easier handling and installation. These large format stone tiles make the impact of natural stone attainable for everyone.