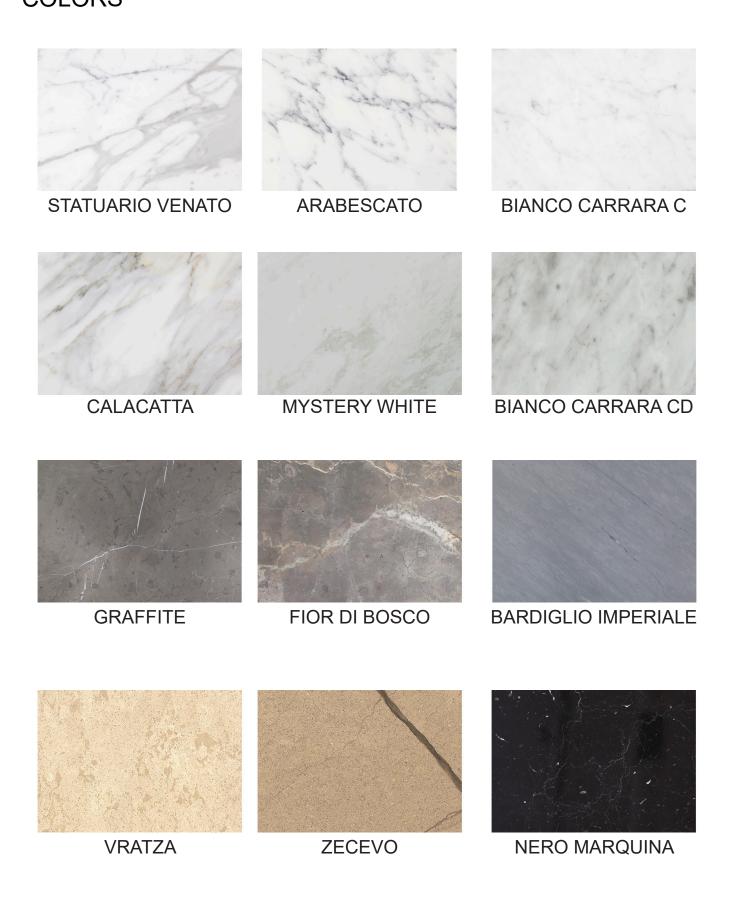

## THINK THIN 1.2 NATURAL STONE FLOOR AND WALL TILE COLORS





## THINK THIN

Thin. Light. Large.

Nemo Tile's Think Thin 1.2 collection opens a new chapter in the evolution of natural stone tile. Building on the foundation of 3/8" thickness marble tile introduced fifty years ago, Think Thin 1/2" thick tiles allow piece sizes almost the size of a traditional slab. This breakthrough is a synthesis of advanced technology harnessed to cut, handle, and pack from quarry to installer. Think Thin 1.2 makes the following possible:

- Lower shipping costs by up to 50%
- Apply to any surface with proper substrate and setting material
- Seamless slab-like look with easy tile install

Lighter tiles make for easier handling and installation. These large format stone tiles make the impact of natural stone attainable for everyone.



SIZE

| 12" x 24" | 24" x 36