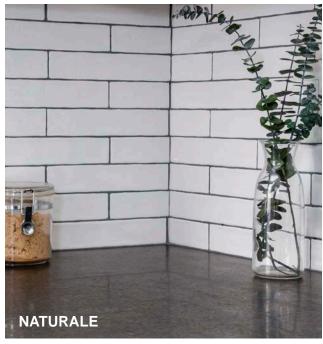

## ARA

Looking for a streamlined look but with a handcrafted aethestic? Ara is a beautiful take on an elongated subway tile that has the appearance of a handmade ceramic with uneven edges and a slight irregular surface. Available in 5 colors in 2 sizes, Ara can be installed in various patterns including stack bond, running bond and herringbone. With the subtel wave on the surface, it gives texture to a surface without being overbearing. A true classic in understated elegance.