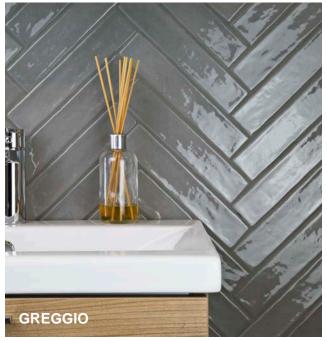

## ARA

Looking for a streamlined look but with a handcrafted aethestic? Ara is a beautiful take on an elongated subway tile that has the appearance of a handmade ceramic with uneven edges and a slight irregular surface. Available in 5 colors in 2 sizes, Ara can be installed in various patterns including stack bond, running bond and herringbone. With the subtel wave on the surface, it gives texture to a surface without being overbearing. A true classic in understated elegance.