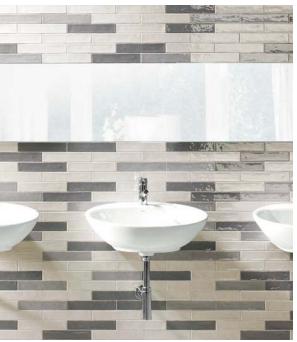

## ARA

Looking for a streamlined look but with a handcrafted aethestic? Ara is a beautiful take on an elongated subway tile that has the appearance of a handmade ceramic with uneven edges and a slight irregular surface. Available in 5 colors in 2 sizes, Ara can be installed in various patterns including stack bond, running bond and herringbone. With the subtel wave on the surface, it gives texture to a surface without being overbearing. A true classic in understated elegance.