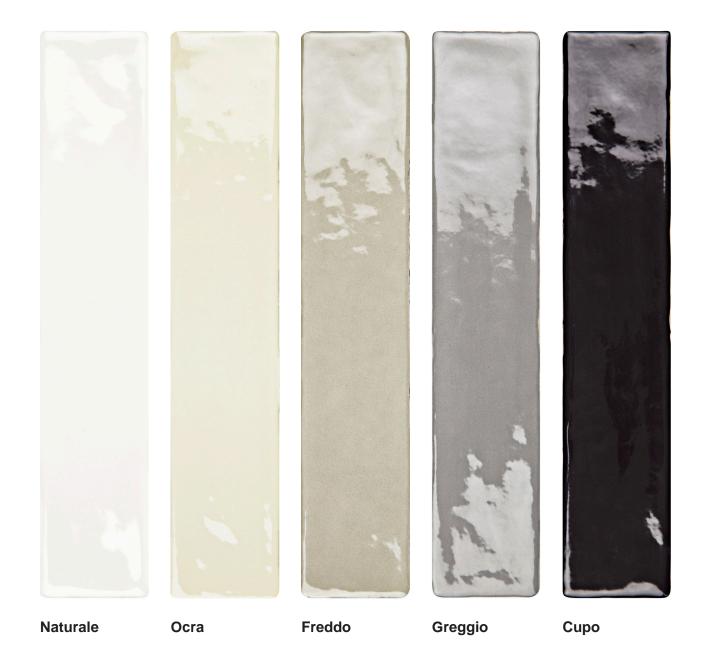

## ARA

Looking for a streamlined look but with a handcrafted aethestic? Ara is a beautiful take on an elongated subway tile that has the appearance of a handmade ceramic with uneven edges and a slight irregular surface. Available in 5 colors in 2 sizes, Ara can be installed in various patterns including stack bond, running bond and herringbone. With the subtel wave on the surface, it gives texture to a surface without being overbearing. A true classic in understated elegance.