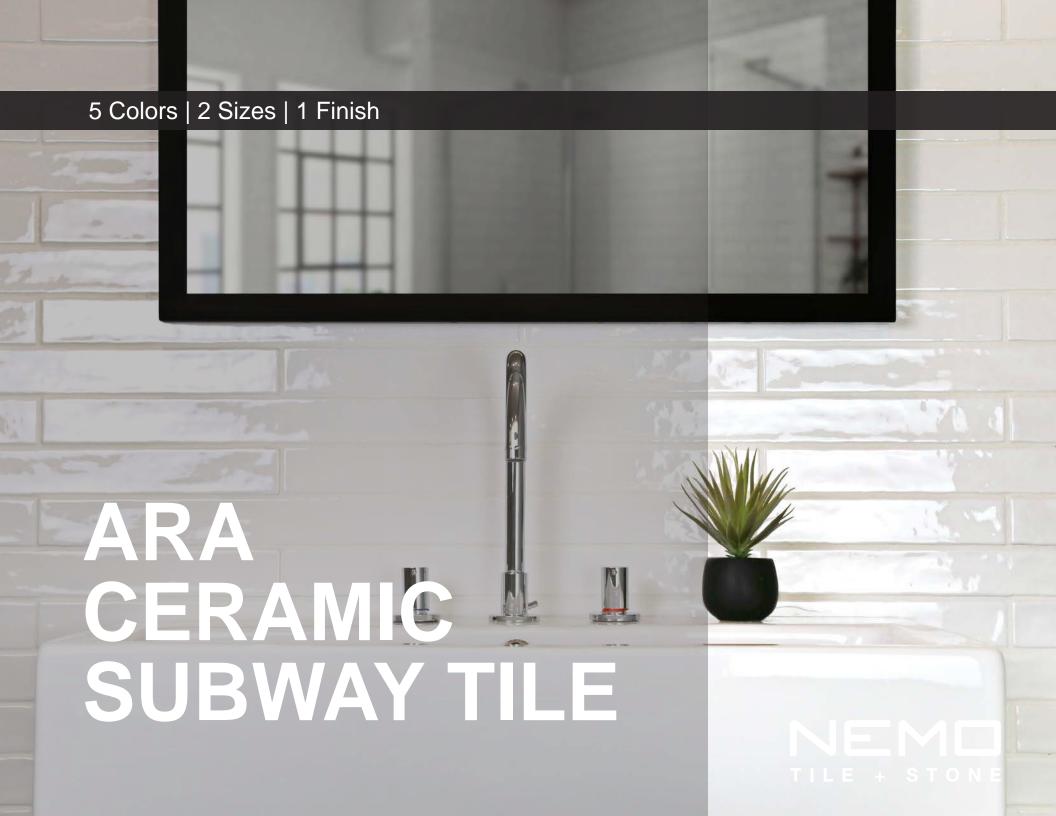

## ARA

Looking for a streamlined look but with a handcrafted aethestic? Ara is a beautiful take on an elongated subway tile that has the appearance of a handmade ceramic with uneven edges and a slight irregular surface. Available in 5 colors in 2 sizes, Ara can be installed in various patterns including stack bond, running bond and herringbone. With the subtel wave on the surface, it gives texture to a surface without being overbearing. A true classic in understated elegance.