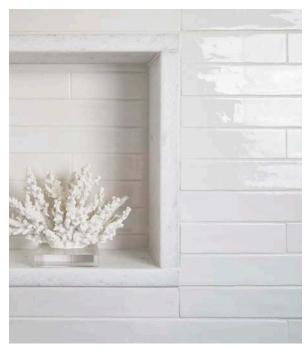

## ARA

Looking for a streamlined look but with a handcrafted aethestic? Ara is a beautiful take on an elongated subway tile that has the appearance of a handmade ceramic with uneven edges and a slight irregular surface. Available in 5 colors in 2 sizes, Ara can be installed in various patterns including stack bond, running bond and herringbone. With the subtel wave on the surface, it gives texture to a surface without being overbearing. A true classic in understated elegance.