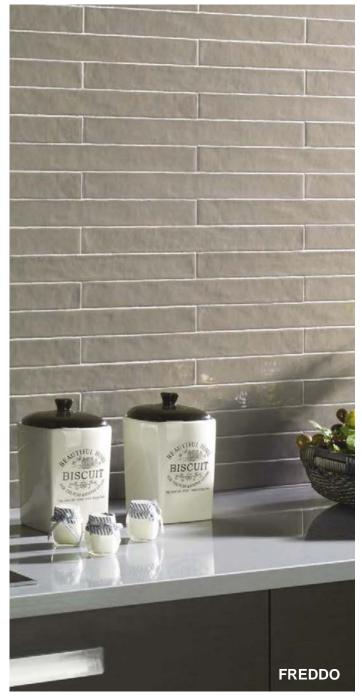

## ARA

Looking for a streamlined look but with a handcrafted aethestic? Ara is a beautiful take on an elongated subway tile that has the appearance of a handmade ceramic with uneven edges and a slight irregular surface. Available in 5 colors in 2 sizes, Ara can be installed in various patterns including stack bond, running bond and herringbone. With the subtel wave on the surface, it gives texture to a surface without being overbearing. A true classic in understated elegance.