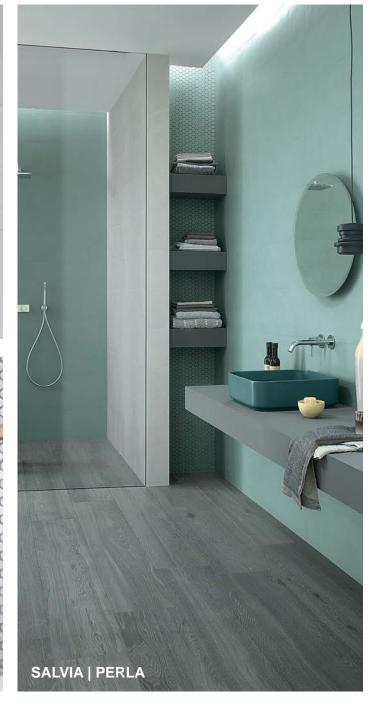

## **STUDIO**

A nod to the subtle effects seen in an artisan plaster wall finish, the Studio collection provides depth and character to any space. A white body ceramic wall tile, Studio comes in 3 neutral tones as well as 3 soft primary colors. Available in a unique striped décor that coordinates with the line as well as 3 colors (Beige, Perla & Avio) that come in a linear texture (Rope). Each color also has a matching penny round mosaic and a micro mosaic.