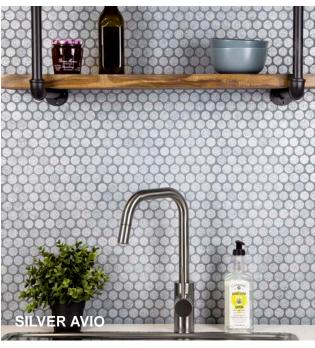

## **STUDIO**

A nod to the subtle effects seen in an artisan plaster wall finish, the Studio collection provides depth and character to any space. A white body ceramic wall tile, Studio comes in 3 neutral tones as well as 3 soft primary colors. Available in a unique striped décor that coordinates with the line as well as 3 colors (Beige, Perla & Avio) that come in a linear texture (Rope). Each color also has a matching penny round mosaic and a micro mosaic.

## Size

10 7 00

3/8" x 3/8" Mosaic on 12" x 12" Sheet

1" Pennyround on 12" x 12" Sheet