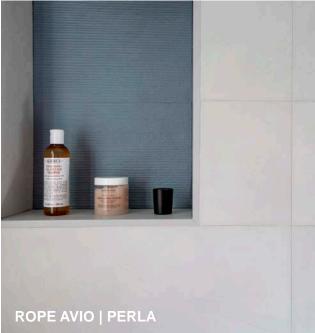

## **STUDIO**

A nod to the subtle effects seen in an artisan plaster wall finish, the Studio collection provides depth and character to any space. A white body ceramic wall tile, Studio comes in 3 neutral tones as well as 3 soft primary colors. Available in a unique striped décor that coordinates with the line as well as 3 colors (Beige, Perla & Avio) that come in a linear texture (Rope). Each color also has a matching penny round mosaic and a micro mosaic.