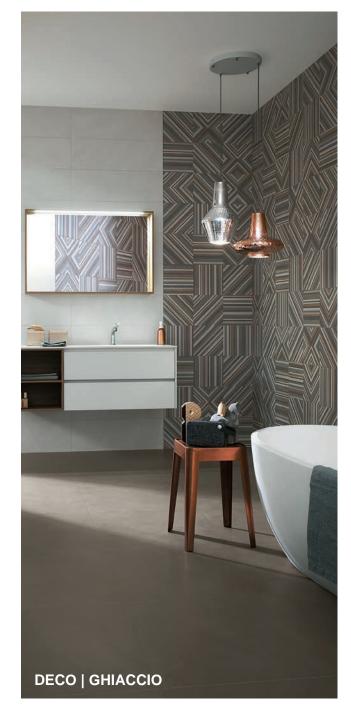

## **STUDIO**

A nod to the subtle effects seen in an artisan plaster wall finish, the Studio collection provides depth and character to any space. A white body ceramic wall tile, Studio comes in 3 neutral tones as well as 3 soft primary colors. Available in a unique striped décor that coordinates with the line as well as 3 colors (Beige, Perla & Avio) that come in a linear texture (Rope). Each color also has a matching penny round mosaic and a micro mosaic.