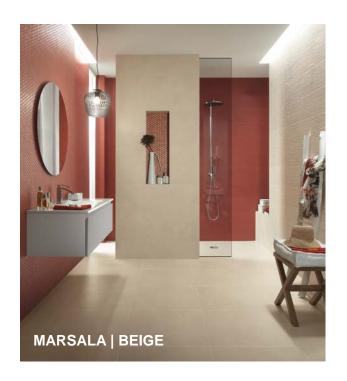

## **STUDIO**

A nod to the subtle effects seen in an artisan plaster wall finish, the Studio collection provides depth and character to any space. A white body ceramic wall tile, Studio comes in 3 neutral tones as well as 3 soft primary colors. Available in a unique striped décor that coordinates with the line as well as 3 colors (Beige, Perla & Avio) that come in a linear texture (Rope). Each color also has a matching penny round mosaic and a micro mosaic.