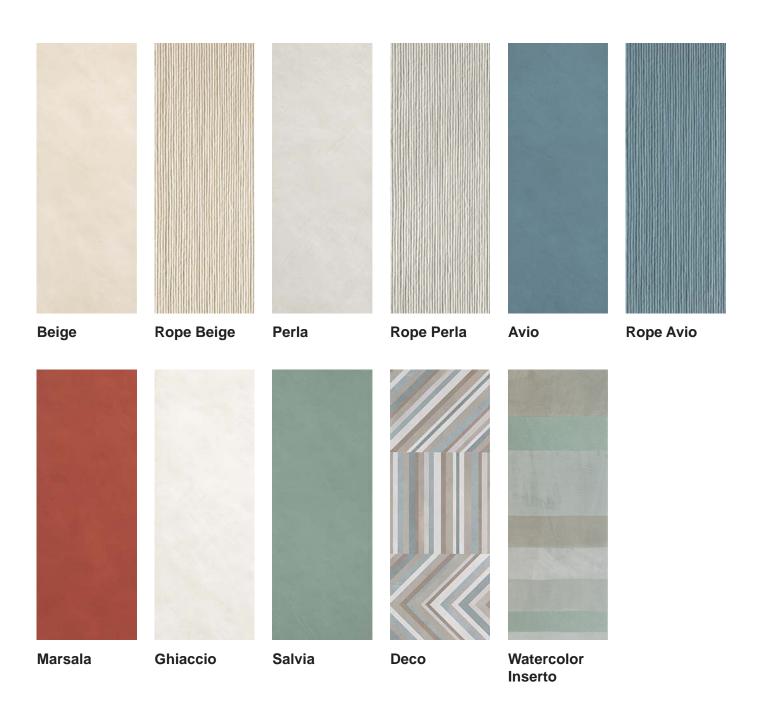

11 Colors | 3 Sizes | 1 Finish STUDIO CHROMATIC WALLTILE NEMO

V1 Variation | Matte Finish

## **STUDIO**

A nod to the subtle effects seen in an artisan plaster wall finish, the Studio collection provides depth and character to any space. A white body ceramic wall tile, Studio comes in 3 neutral tones as well as 3 soft primary colors. Available in a unique striped décor that coordinates with the line as well as 3 colors (Beige, Perla & Avio) that come in a linear texture (Rope). Each color also has a matching penny round mosaic and a micro mosaic.