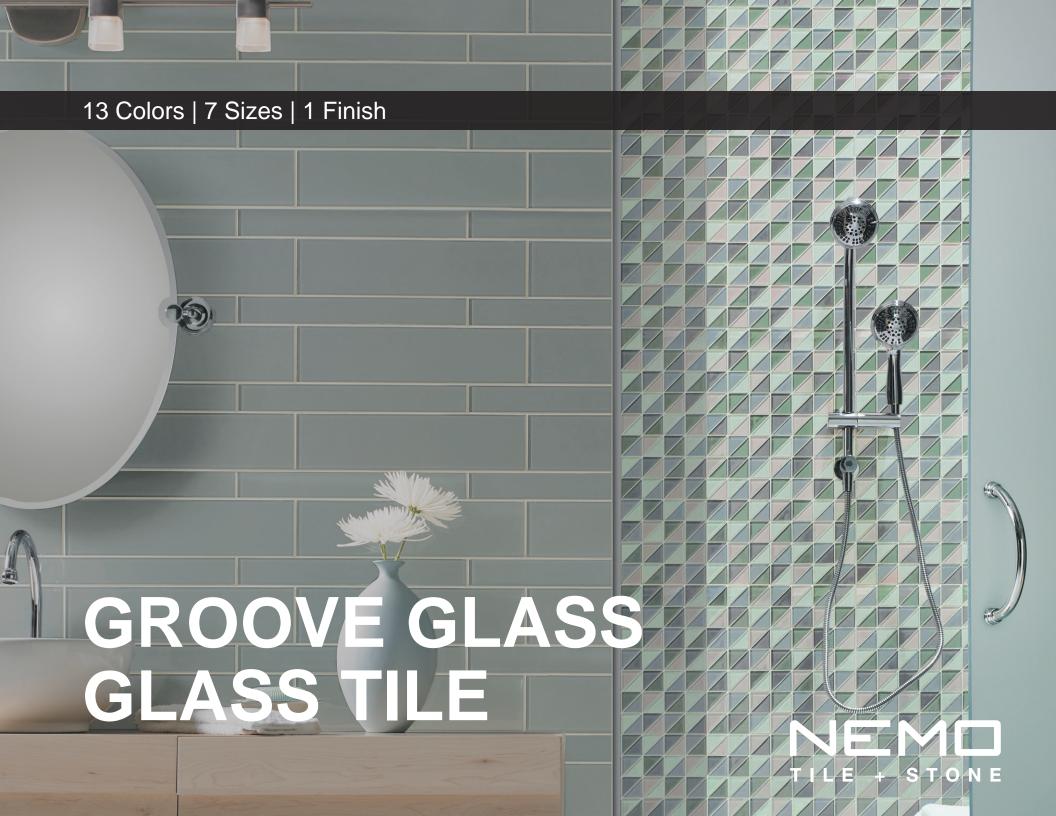

## **GROOVE GLASS**

Groove Glass is a glass tile inspired by night life that provides a clean and glamorous look. Available in 8 solid colors and 5 dazzling 2x2 mesh mounted blend mosaics. Groove Glass is available in a 2x8, 2x12, 2x16, 4x8, 4x12, and 4x16 format. It is recommeded for interior walls in wet or dry applications in commercial and residential settings.