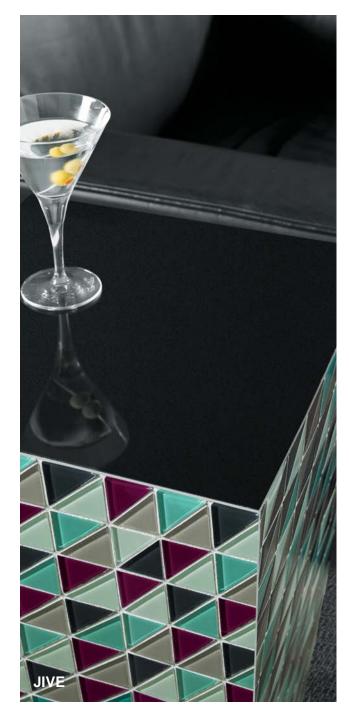

## **GROOVE GLASS**

Groove Glass is a glass tile inspired by night life that provides a clean and glamorous look. Available in 8 solid colors and 5 dazzling 2x2 mesh mounted blend mosaics. Groove Glass is available in a 2x8, 2x12, 2x16, 4x8, 4x12, and 4x16 format. It is recommeded for interior walls in wet or dry applications in commercial and residential settings.

## Blends: