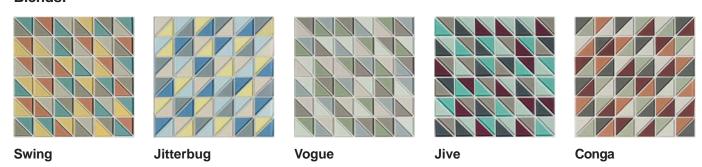

## **GROOVE GLASS**

Groove Glass is a glass tile inspired by night life that provides a clean and glamorous look. Available in 8 solid colors and 5 dazzling 2x2 mesh mounted blend mosaics. Groove Glass is available in a 2x8, 2x12, 2x16, 4x8, 4x12, and 4x16 format. It is recommeded for interior walls in wet or dry applications in commercial and residential settings.

## Blends: