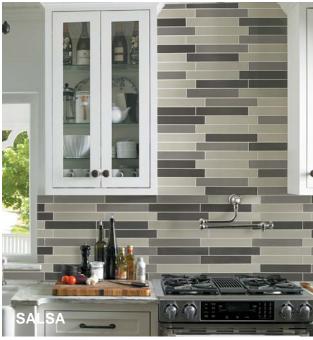

## **GROOVE GLASS**

Groove Glass is a glass tile inspired by night life that provides a clean and glamorous look. Available in 8 solid colors and 5 dazzling 2x2 mesh mounted blend mosaics. Groove Glass is available in a 2x8, 2x12, 2x16, 4x8, 4x12, and 4x16 format. It is recommeded for interior walls in wet or dry applications in commercial and residential settings.

## Blends: