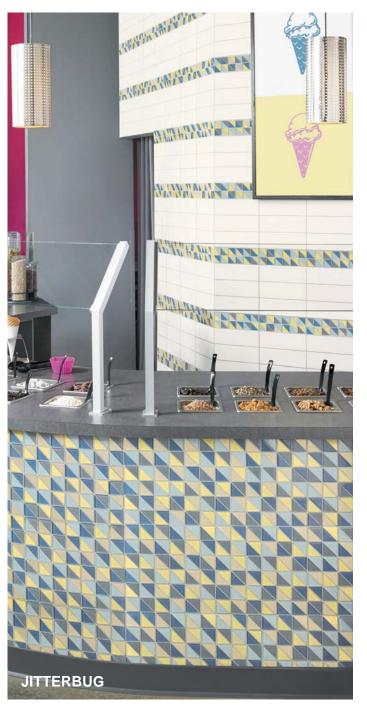

## **GROOVE GLASS**

Groove Glass is a glass tile inspired by night life that provides a clean and glamorous look. Available in 8 solid colors and 5 dazzling 2x2 mesh mounted blend mosaics. Groove Glass is available in a 2x8, 2x12, 2x16, 4x8, 4x12, and 4x16 format. It is recommeded for interior walls in wet or dry applications in commercial and residential settings.

## Blends: