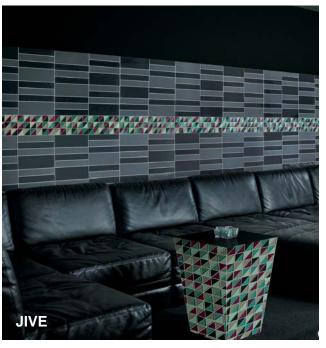

## **GROOVE GLASS**

Groove Glass is a glass tile inspired by night life that provides a clean and glamorous look. Available in 8 solid colors and 5 dazzling 2x2 mesh mounted blend mosaics. Groove Glass is available in a 2x8, 2x12, 2x16, 4x8, 4x12, and 4x16 format. It is recommeded for interior walls in wet or dry applications in commercial and residential settings.

## Blends: