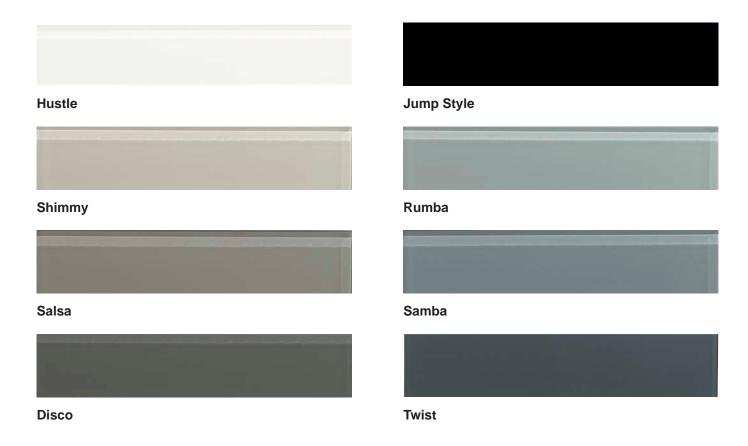

## **GROOVE GLASS**

Groove Glass is a glass tile inspired by night life that provides a clean and glamorous look. Available in 8 solid colors and 5 dazzling 2x2 mesh mounted blend mosaics. Groove Glass is available in a 2x8, 2x12, 2x16, 4x8, 4x12, and 4x16 format. It is recommeded for interior walls in wet or dry applications in commercial and residential settings.