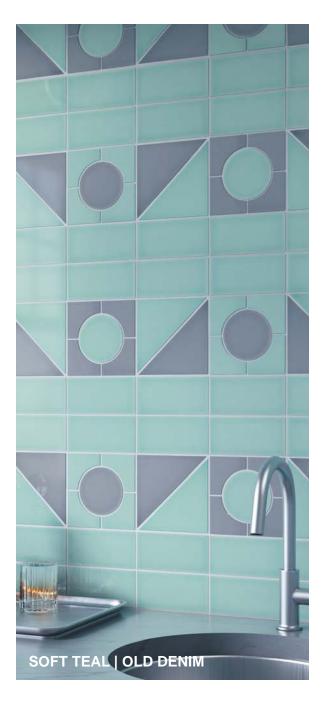

## **CURSIVE**

A unique glazed ceramic, Cursive's tile shapes bring signature style to your interior design. Each tile has a handmade appearance with a watercolor effect around the edges. Nine colors, including notable hues of Iris, Goldenrod, and Rose Gold. Create inspiring patterns with Cursive's triangle tile, circle tile, half circle demilune tile, and more. Coordinating corner options are available to frame the circles and demilunes. Cursive is offered in 3"x6" and 3"x12" rectangles, 6" squares, 6" triangles, as well 4" circles and 2" demilunes. A 1 1/2" x 6" trim piece with finished edges on short and long sides complete the offering.