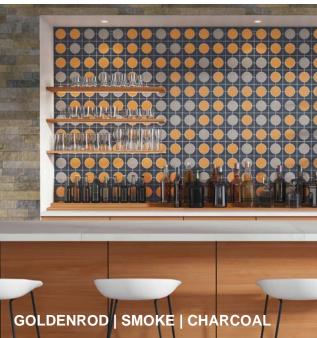

## **CURSIVE**

A unique glazed ceramic, Cursive's tile shapes bring signature style to your interior design. Each tile has a handmade appearance with a watercolor effect around the edges. Nine colors, including notable hues of Iris, Goldenrod, and Rose Gold. Create inspiring patterns with Cursive's triangle tile, circle tile, half circle demilune tile, and more. Coordinating corner options are available to frame the circles and demilunes. Cursive is offered in 3"x6" and 3"x12" rectangles, 6" squares, 6" triangles, as well 4" circles and 2" demilunes. A 1 1/2" x 6" trim piece with finished edges on short and long sides complete the offering.