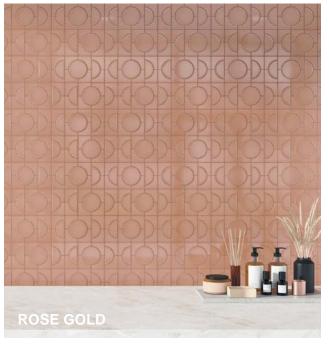

## **CURSIVE**

A unique glazed ceramic, Cursive's tile shapes bring signature style to your interior design. Each tile has a handmade appearance with a watercolor effect around the edges. Nine colors, including notable hues of Iris, Goldenrod, and Rose Gold. Create inspiring patterns with Cursive's triangle tile, circle tile, half circle demilune tile, and more. Coordinating corner options are available to frame the circles and demilunes. Cursive is offered in 3"x6" and 3"x12" rectangles, 6" squares, 6" triangles, as well 4" circles and 2" demilunes. A 1 1/2" x 6" trim piece with finished edges on short and long sides complete the offering.