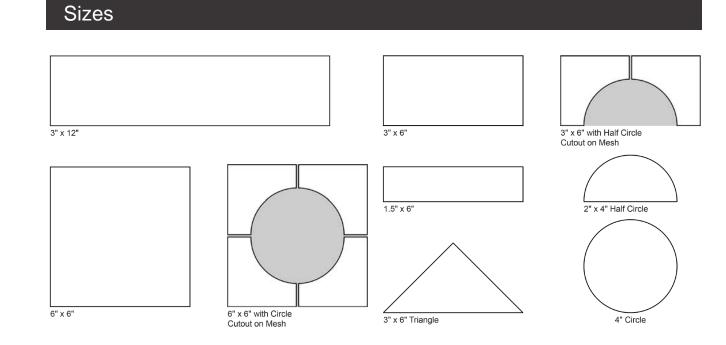

## **CURSIVE**

A unique glazed ceramic, Cursive's tile shapes bring signature style to your interior design. Each tile has a handmade appearance with a watercolor effect around the edges. Nine colors, including notable hues of Iris, Goldenrod, and Rose Gold. Create inspiring patterns with Cursive's triangle tile, circle tile, half circle demilune tile, and more. Coordinating corner options are available to frame the circles and demilunes. Cursive is offered in 3"x6" and 3"x12" rectangles, 6" squares, 6" triangles, as well 4" circles and 2" demilunes. A 1 1/2" x 6" trim piece with finished edges on short and long sides complete the offering.