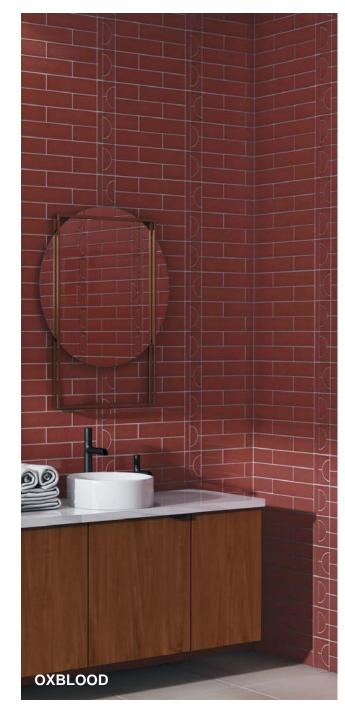

## **CURSIVE**

A unique glazed ceramic, Cursive's tile shapes bring signature style to your interior design. Each tile has a handmade appearance with a watercolor effect around the edges. Nine colors, including notable hues of Iris, Goldenrod, and Rose Gold. Create inspiring patterns with Cursive's triangle tile, circle tile, half circle demilune tile, and more. Coordinating corner options are available to frame the circles and demilunes. Cursive is offered in 3"x6" and 3"x12" rectangles, 6" squares, 6" triangles, as well 4" circles and 2" demilunes. A 1 1/2" x 6" trim piece with finished edges on short and long sides complete the offering.