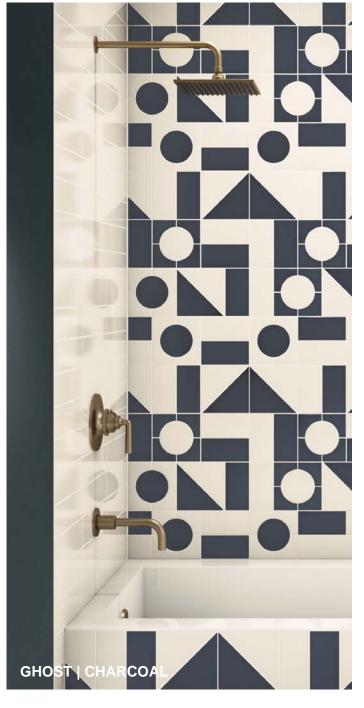

## **CURSIVE**

A unique glazed ceramic, Cursive's tile shapes bring signature style to your interior design. Each tile has a handmade appearance with a watercolor effect around the edges. Nine colors, including notable hues of Iris, Goldenrod, and Rose Gold. Create inspiring patterns with Cursive's triangle tile, circle tile, half circle demilune tile, and more. Coordinating corner options are available to frame the circles and demilunes. Cursive is offered in 3"x6" and 3"x12" rectangles, 6" squares, 6" triangles, as well 4" circles and 2" demilunes. A 1 1/2" x 6" trim piece with finished edges on short and long sides complete the offering.