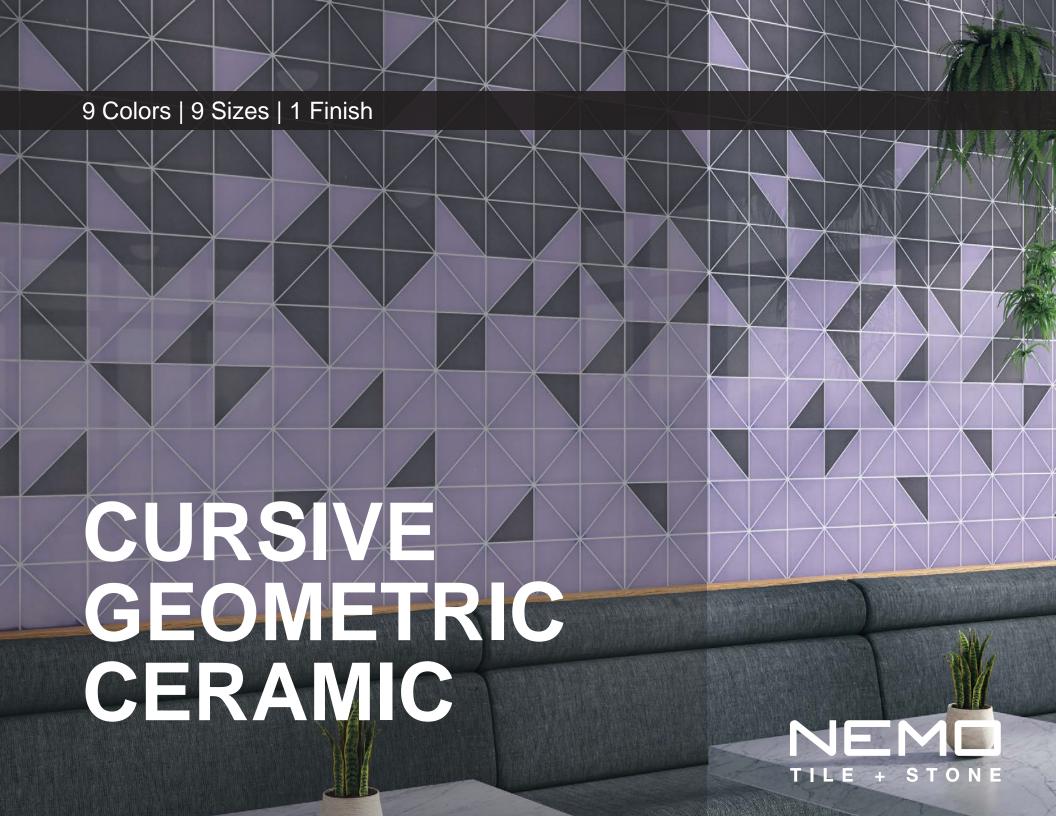

## **CURSIVE**

A unique glazed ceramic, Cursive's tile shapes bring signature style to your interior design. Each tile has a handmade appearance with a watercolor effect around the edges. Nine colors, including notable hues of Iris, Goldenrod, and Rose Gold. Create inspiring patterns with Cursive's triangle tile, circle tile, half circle demilune tile, and more. Coordinating corner options are available to frame the circles and demilunes. Cursive is offered in 3"x6" and 3"x12" rectangles, 6" squares, 6" triangles, as well 4" circles and 2" demilunes. A 1 1/2" x 6" trim piece with finished edges on short and long sides complete the offering.