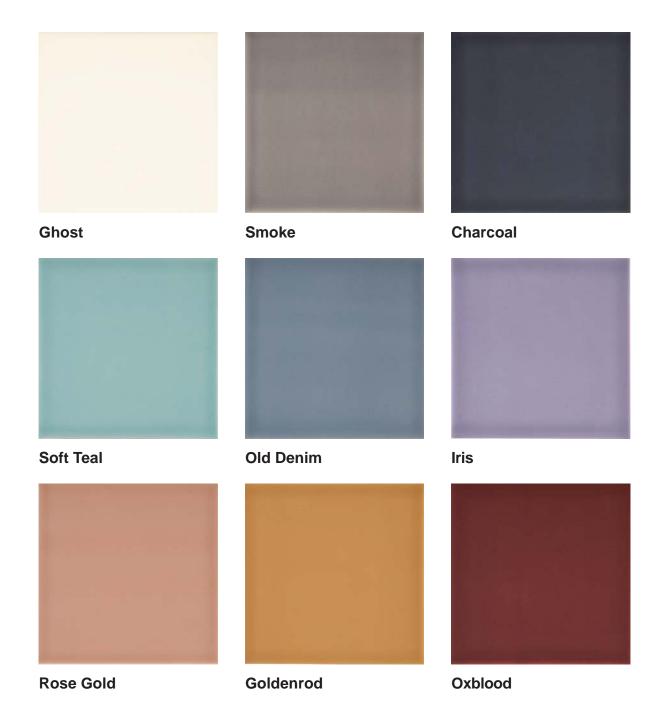

## **CURSIVE**

A unique glazed ceramic, Cursive's tile shapes bring signature style to your interior design. Each tile has a handmade appearance with a watercolor effect around the edges. Nine colors, including notable hues of Iris, Goldenrod, and Rose Gold. Create inspiring patterns with Cursive's triangle tile, circle tile, half circle demilune tile, and more. Coordinating corner options are available to frame the circles and demilunes. Cursive is offered in 3"x6" and 3"x12" rectangles, 6" squares, 6" triangles, as well 4" circles and 2" demilunes. A 1 1/2" x 6" trim piece with finished edges on short and long sides complete the offering.