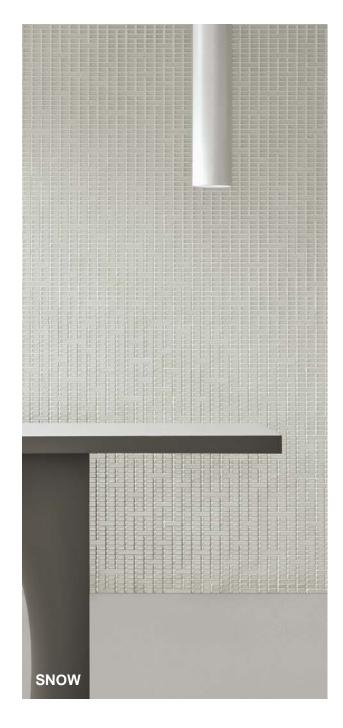

## **MIST**

Mist unveils new ways of reading a surface within its spatial dimension, enriched by an innovative sense of depth. The laws of visual perception, and the pattern's visual order are manipulated to give the surface a more seamless continuity through space. It's made of rectangular float glass chips in three different sizes, mounted on glass fiber mesh. The sheets are engineered to be assembled through a thorough interlocking system of chips that results in an unending pattern. Mist is available in six colors: Snow, Frost, Peach, Paprika, Avio and Pepper.