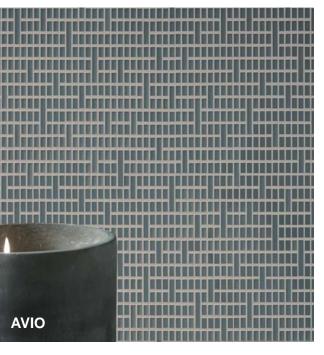

## **MIST**

Mist unveils new ways of reading a surface within its spatial dimension, enriched by an innovative sense of depth. The laws of visual perception, and the pattern's visual order are manipulated to give the surface a more seamless continuity through space. It's made of rectangular float glass chips in three different sizes, mounted on glass fiber mesh. The sheets are engineered to be assembled through a thorough interlocking system of chips that results in an unending pattern. Mist is available in six colors: Snow, Frost, Peach, Paprika, Avio and Pepper.