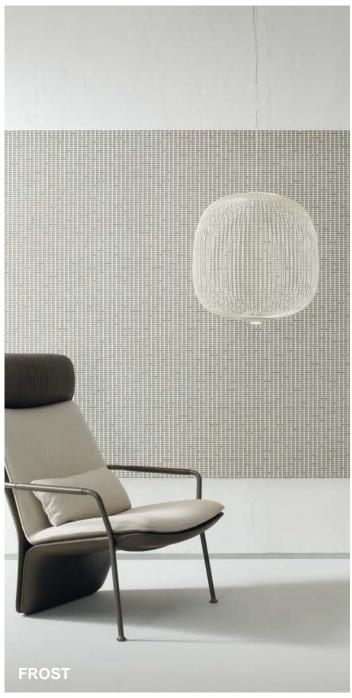

## **MIST**

Mist unveils new ways of reading a surface within its spatial dimension, enriched by an innovative sense of depth. The laws of visual perception, and the pattern's visual order are manipulated to give the surface a more seamless continuity through space. It's made of rectangular float glass chips in three different sizes, mounted on glass fiber mesh. The sheets are engineered to be assembled through a thorough interlocking system of chips that results in an unending pattern. Mist is available in six colors: Snow, Frost, Peach, Paprika, Avio and Pepper.