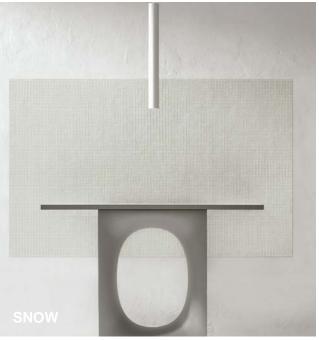

## **MIST**

Mist unveils new ways of reading a surface within its spatial dimension, enriched by an innovative sense of depth. The laws of visual perception, and the pattern's visual order are manipulated to give the surface a more seamless continuity through space. It's made of rectangular float glass chips in three different sizes, mounted on glass fiber mesh. The sheets are engineered to be assembled through a thorough interlocking system of chips that results in an unending pattern. Mist is available in six colors: Snow, Frost, Peach, Paprika, Avio and Pepper.