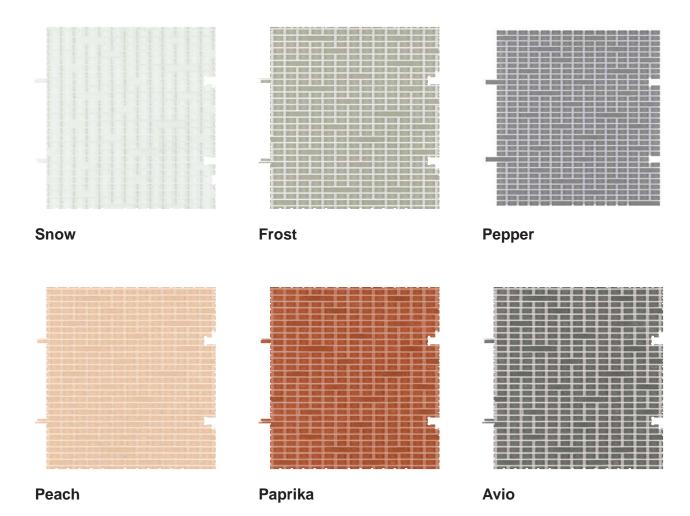

6 Colors | 1 Size | 1 Finish

## **MIST**

Mist unveils new ways of reading a surface within its spatial dimension, enriched by an innovative sense of depth. The laws of visual perception, and the pattern's visual order are manipulated to give the surface a more seamless continuity through space. It's made of rectangular float glass chips in three different sizes, mounted on glass fiber mesh. The sheets are engineered to be assembled through a thorough interlocking system of chips that results in an unending pattern. Mist is available in six colors: Snow, Frost, Peach, Paprika, Avio and Pepper.