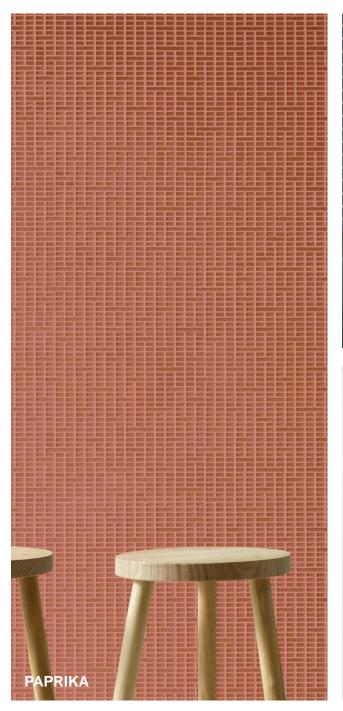

## **MIST**

Mist unveils new ways of reading a surface within its spatial dimension, enriched by an innovative sense of depth. The laws of visual perception, and the pattern's visual order are manipulated to give the surface a more seamless continuity through space. It's made of rectangular float glass chips in three different sizes, mounted on glass fiber mesh. The sheets are engineered to be assembled through a thorough interlocking system of chips that results in an unending pattern. Mist is available in six colors: Snow, Frost, Peach, Paprika, Avio and Pepper.