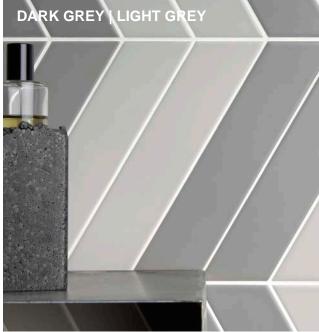

White

**Ivory** 

Matte & Glossy Finish

## **ABSTRACT**

Abstract features neutral colors in both glossy and matte finishes, providing a durable and adaptable design that works well in both traditional and modern settings - perfect for a kitchen backsplash, bathroom shower, or accent wall.







**Dark Grey** 





**Black** 



**Light Grey** 



**Brown** 





## Technical Information

| Finish      | Glossy, matte | Tile body | White body |  |
|-------------|---------------|-----------|------------|--|
| Application | Interior wall | Thickness | 8 mm       |  |

## Packing Information

| SIZE | Pcs/Box | Sf./Box | Box/Pallet | Sf./Pallet | Lbs./Sf. |
|------|---------|---------|------------|------------|----------|
| 9x2  | 25      | 3.12    | 210        | 655.52     | 2.8