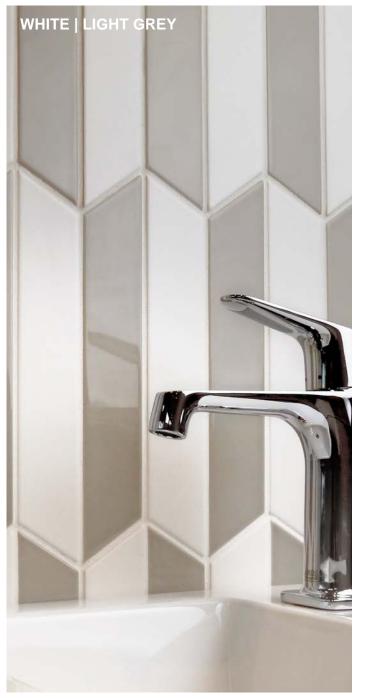

White

**Ivory** 

Matte & Glossy Finish

## **ABSTRACT**

Abstract features neutral colors in both glossy and matte finishes, providing a durable and adaptable design that works well in both traditional and modern settings - perfect for a kitchen backsplash, bathroom shower, or accent wall.

**Dark Grey** 

**Black** 

**Light Grey** 

**Brown** 