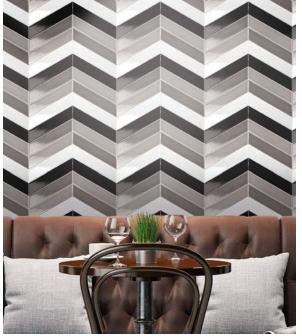

## **ABSTRACT**

Abstract features neutral colors in both glossy and matte finishes, providing a durable and adaptable design that works well in both traditional and modern settings - perfect for a kitchen backsplash, bathroom shower, or accent wall.