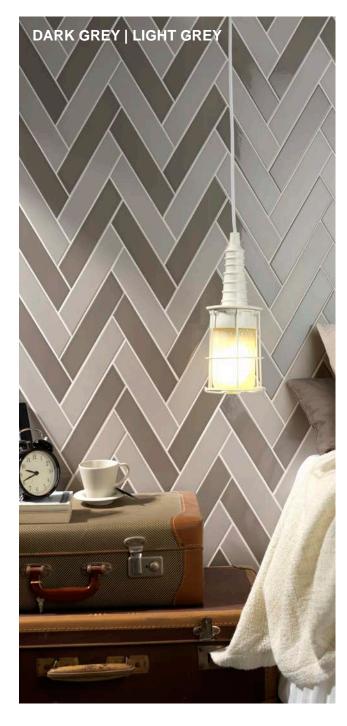

White

**Ivory** 

Matte & Glossy Finish

## **ABSTRACT**

Abstract features neutral colors in both glossy and matte finishes, providing a durable and adaptable design that works well in both traditional and modern settings - perfect for a kitchen backsplash, bathroom shower, or accent wall.







**Dark Grey** 





**Black** 



**Light Grey** 



**Brown** 





## Technical Information

| Finish      | Glossy, matte | Tile body | White body |  |
|-------------|---------------|-----------|------------|--|
| Application | Interior wall | Thickness | 8 mm       |  |

## Packing Information

| SIZE | Pcs/Box | Sf./Box | Box/Pallet | Sf./Pallet | Lbs./Sf. |
|------|---------|---------|------------|------------|----------|
| 9x2  | 25      | 3.12    | 210        | 655.52     |