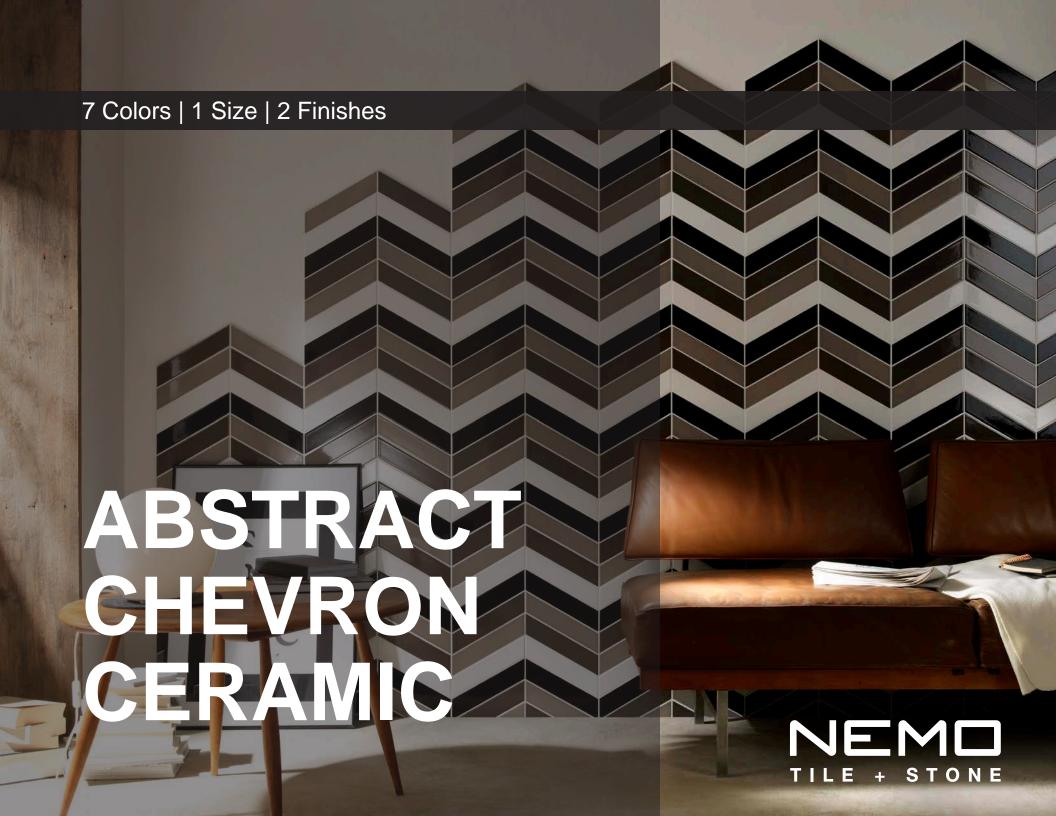

## **ABSTRACT**

Abstract features neutral colors in both glossy and matte finishes, providing a durable and adaptable design that works well in both traditional and modern settings - perfect for a kitchen backsplash, bathroom shower, or accent wall.

**Dark Grey** 

**Black** 

**Light Grey** 

**Brown** 

White

**Ivory** 

Matte & Glossy Finish