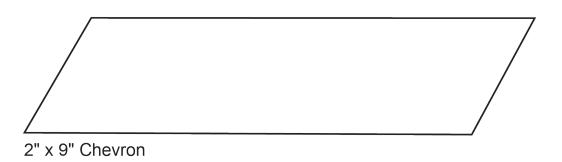

## Sizes

## Packing Information

| SIZE | Pcs/Box | Sf./Box | Box/Pallet | Sf./Pallet | Lbs./Sf. |
|------|---------|---------|------------|------------|----------|
| 9x2  | 25      | 3.12    | 210        | 655.52     | 2.87     |