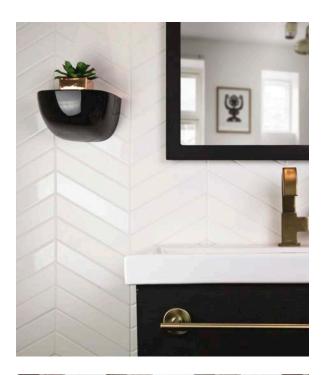

## **ABSTRACT**

Abstract features neutral colors in both glossy and matte finishes, providing a durable and adaptable design that works well in both traditional and modern settings - perfect for a kitchen backsplash, bathroom shower, or accent wall.