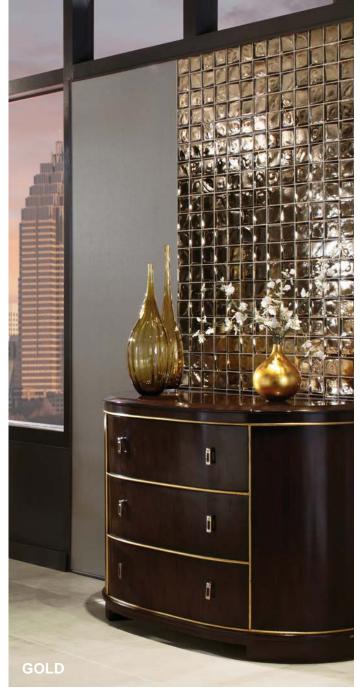

## SIDEVIEW GLASS

Sideview glass mosaic wall tiles offer richly faceted metallics that reflect eyecatching style from every angle. Offered in polished and matte finishes, these mosaics serve as stunning showpieces or sparkling accents. Bring a brilliantly modern take on razzle-dazzle and a touch of art deco grandeur to your next design.

**Silver Polished** 

**Gold Polished** 

**Tungsten Polished** 

**Copper Polished** 

**Silver Matte** 

**Gold Matte** 

**Tungsten Matte** 

**Copper Matte** 