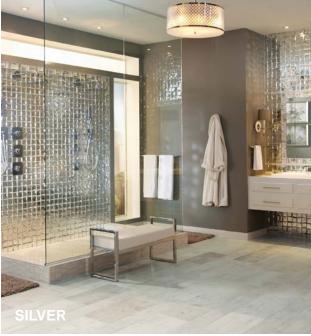

## SIDEVIEW GLASS

Sideview glass mosaic wall tiles offer richly faceted metallics that reflect eyecatching style from every angle. Offered in polished and matte finishes, these mosaics serve as stunning showpieces or sparkling accents. Bring a brilliantly modern take on razzle-dazzle and a touch of art deco grandeur to your next design.

**Silver Polished** 

**Gold Polished** 

**Tungsten Polished** 

**Copper Polished** 

**Silver Matte** 

**Gold Matte** 

**Tungsten Matte** 

**Copper Matte** 