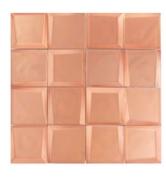

## SIDEVIEW GLASS

Sideview glass mosaic wall tiles offer richly faceted metallics that reflect eyecatching style from every angle. Offered in polished and matte finishes, these mosaics serve as stunning showpieces or sparkling accents. Bring a brilliantly modern take on razzle-dazzle and a touch of art deco grandeur to your next design.

**Silver Polished** 

**Gold Polished** 

**Tungsten Polished** 

**Copper Polished** 

**Silver Matte** 

**Gold Matte** 

**Tungsten Matte** 

**Copper Matte** 