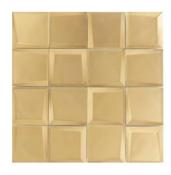

## SIDEVIEW GLASS

Sideview glass mosaic wall tiles offer richly faceted metallics that reflect eyecatching style from every angle. Offered in polished and matte finishes, these mosaics serve as stunning showpieces or sparkling accents. Bring a brilliantly modern take on razzle-dazzle and a touch of art deco grandeur to your next design.

**Silver Polished** 

**Gold Polished** 

**Tungsten Polished** 

**Copper Polished** 

**Silver Matte** 

**Gold Matte** 

**Tungsten Matte** 

**Copper Matte** 