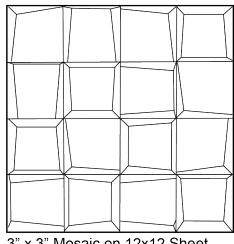

## Sizes

3" x 3" Mosaic on 12x12 Sheet

3" x 12" Mosaic

**TRIMS** 

1" x 6" Liner Bar