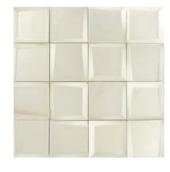

## SIDEVIEW GLASS

Sideview glass mosaic wall tiles offer richly faceted metallics that reflect eyecatching style from every angle. Offered in polished and matte finishes, these mosaics serve as stunning showpieces or sparkling accents. Bring a brilliantly modern take on razzle-dazzle and a touch of art deco grandeur to your next design.

**Silver Polished** 

**Gold Polished** 

**Tungsten Polished** 

**Copper Polished** 

**Silver Matte** 

**Gold Matte** 

**Tungsten Matte** 

**Copper Matte** 