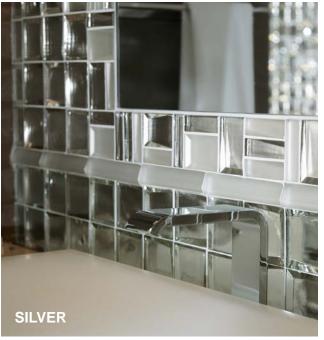

## SIDEVIEW GLASS

Sideview glass mosaic wall tiles offer richly faceted metallics that reflect eyecatching style from every angle. Offered in polished and matte finishes, these mosaics serve as stunning showpieces or sparkling accents. Bring a brilliantly modern take on razzle-dazzle and a touch of art deco grandeur to your next design.

**Silver Polished** 

**Gold Polished** 

**Tungsten Polished** 

**Copper Polished** 

**Silver Matte** 

**Gold Matte** 

**Tungsten Matte** 

**Copper Matte** 