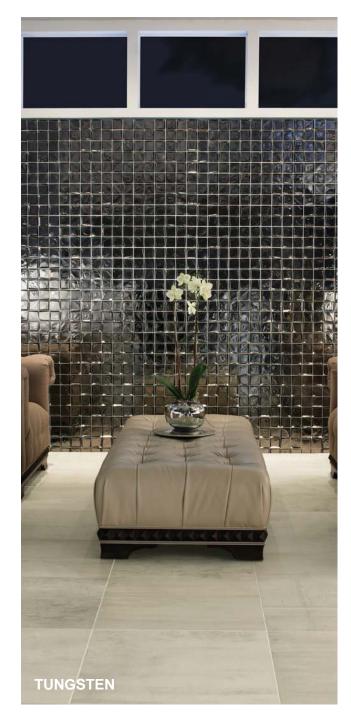

## SIDEVIEW GLASS

Sideview glass mosaic wall tiles offer richly faceted metallics that reflect eyecatching style from every angle. Offered in polished and matte finishes, these mosaics serve as stunning showpieces or sparkling accents. Bring a brilliantly modern take on razzle-dazzle and a touch of art deco grandeur to your next design.

**Silver Polished** 

**Gold Polished** 

**Tungsten Polished** 

**Copper Polished** 

**Silver Matte** 

**Gold Matte** 

**Tungsten Matte** 

**Copper Matte** 