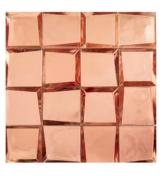

## SIDEVIEW GLASS

Sideview glass mosaic wall tiles offer richly faceted metallics that reflect eyecatching style from every angle. Offered in polished and matte finishes, these mosaics serve as stunning showpieces or sparkling accents. Bring a brilliantly modern take on razzle-dazzle and a touch of art deco grandeur to your next design.

**Silver Polished** 

**Gold Polished** 

**Tungsten Polished** 

**Copper Polished** 

**Silver Matte** 

**Gold Matte** 

**Tungsten Matte** 

**Copper Matte** 