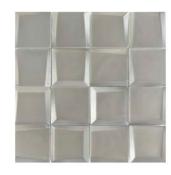

## SIDEVIEW GLASS

Sideview glass mosaic wall tiles offer richly faceted metallics that reflect eyecatching style from every angle. Offered in polished and matte finishes, these mosaics serve as stunning showpieces or sparkling accents. Bring a brilliantly modern take on razzle-dazzle and a touch of art deco grandeur to your next design.

**Silver Polished** 

**Gold Polished** 

**Tungsten Polished** 

**Copper Polished** 

**Silver Matte** 

**Gold Matte** 

**Tungsten Matte** 

**Copper Matte** 