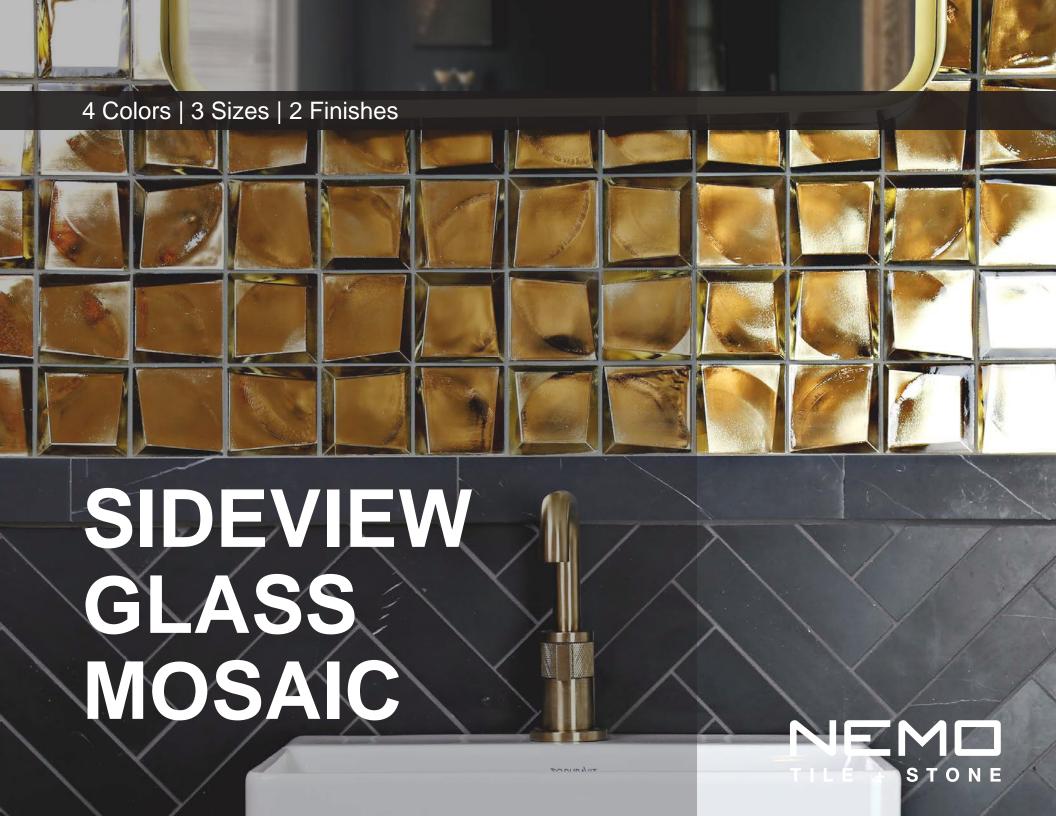

## SIDEVIEW GLASS

Sideview glass mosaic wall tiles offer richly faceted metallics that reflect eyecatching style from every angle. Offered in polished and matte finishes, these mosaics serve as stunning showpieces or sparkling accents. Bring a brilliantly modern take on razzle-dazzle and a touch of art deco grandeur to your next design.

**Silver Polished** 

**Gold Polished** 

**Tungsten Polished** 

**Copper Polished** 

**Silver Matte** 

**Gold Matte** 

**Tungsten Matte** 

**Copper Matte** 