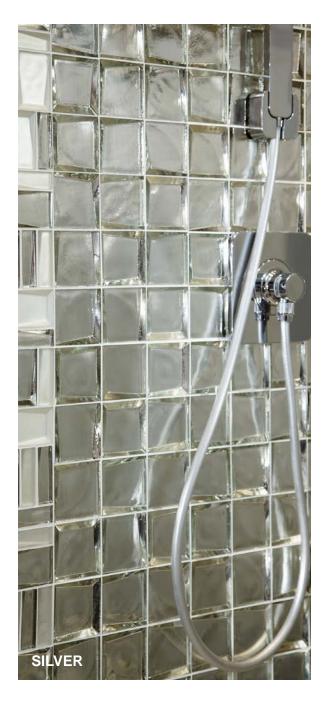

## SIDEVIEW GLASS

Sideview glass mosaic wall tiles offer richly faceted metallics that reflect eyecatching style from every angle. Offered in polished and matte finishes, these mosaics serve as stunning showpieces or sparkling accents. Bring a brilliantly modern take on razzle-dazzle and a touch of art deco grandeur to your next design.

**Silver Polished** 

**Gold Polished** 

**Tungsten Polished** 

**Copper Polished** 

**Silver Matte** 

**Gold Matte** 

**Tungsten Matte** 

**Copper Matte** 