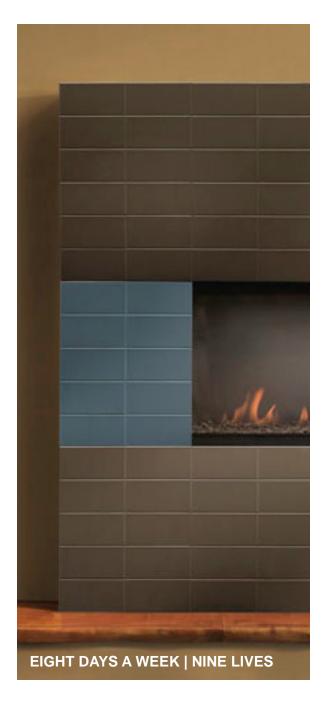

## COLOR BY NUMBERS

Created to work in tandem with other design elements, Color by Numbers interior wall tiles are infused with pure color. The saturated hues coordinate with bestselling selections from our popular Color Blox Porcelain Stone floor tile collection for effortless color expressions from floor to ceiling