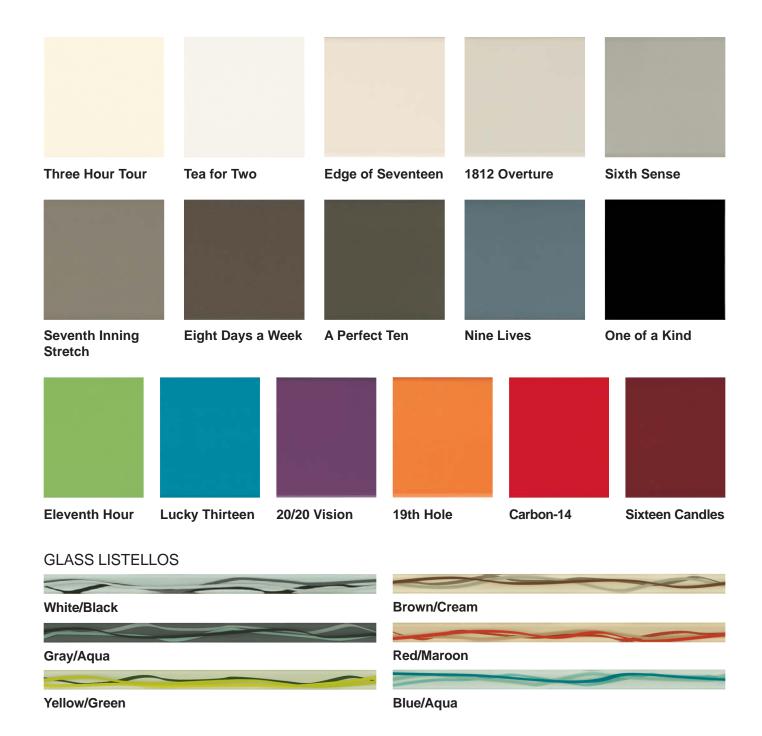

## COLOR BY NUMBERS

Created to work in tandem with other design elements, Color by Numbers interior wall tiles are infused with pure color. The saturated hues coordinate with bestselling selections from our popular Color Blox Porcelain Stone floor tile collection for effortless color expressions from floor to ceiling

\*Please note that Eleventh Hour, Lucky Thirteen, 20/20 Vision, 19th Hole, Carbon-14, and Sixteen Candles are only availabe in a glossy finish in a 4x8 format