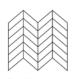

## Sizes

23 5/8" x 47 1/4"

Apex Mosaic 11 3/4" x 11 3/4"

Orchid Mosaic

11 3/4" x 11 3/4"

Trims

Bullnose 3" x 24"

Cove Base 6" x 12"