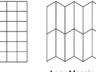

## Sizes

23 5/8" x 47 1/4"

Apex Mosaic 11 3/4" x 11 3/4"

Orchid Mosaic

11 3/4" x 11 3/4"

Trims

Bullnose 3" x 24"

Cove Base 6" x 12"