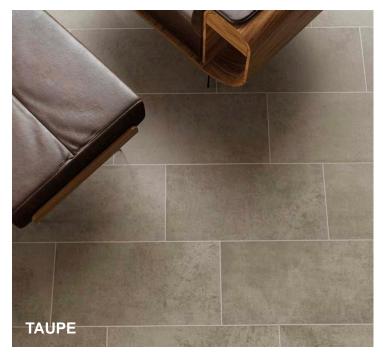

## COVE

Cove is inspired by chalk manually spread by artisans, the warmth and soft look of the chalk, combined with the small imperfections of handcrafted beauty, create urban character and contemporary elegance. Enriched by graphic and texture details, Cove is suitable for residential and commercial application.