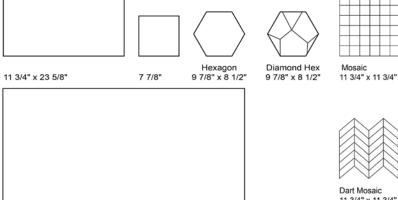

## Sizes

23 5/8" x 47 1/4"

Apex Mosaic 11 3/4" x 11 3/4"

Orchid Mosaic

11 3/4" x 11 3/4"

Trims

Bullnose 3" x 24"

Cove Base 6" x 12"