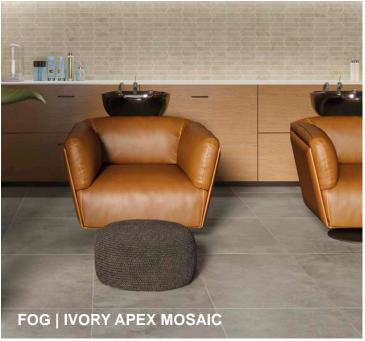

## COVE

Cove is inspired by chalk manually spread by artisans, the warmth and soft look of the chalk, combined with the small imperfections of handcrafted beauty, create urban character and contemporary elegance. Enriched by graphic and texture details, Cove is suitable for residential and commercial application.

## Sizes

23 5/8" x 47 1/4"

Apex Mosaic 11 3/4" x 11 3/4"

Orchid Mosaic

11 3/4" x 11 3/4"

Trims

Bullnose 3" x 24"

Cove Base 6" x 12"