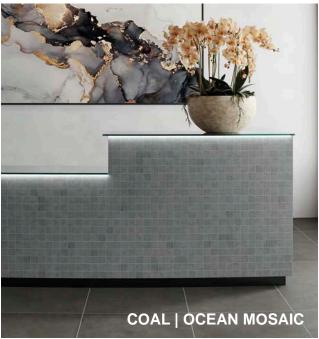

## Sizes

23 5/8" x 47 1/4"

Apex Mosaic 11 3/4" x 11 3/4"

Orchid Mosaic

11 3/4" x 11 3/4"

Trims

Bullnose 3" x 24"

Cove Base 6" x 12"