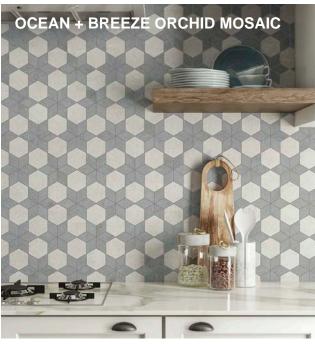

## Sizes

23 5/8" x 47 1/4"

Apex Mosaic 11 3/4" x 11 3/4"

Orchid Mosaic

11 3/4" x 11 3/4"

Trims

Bullnose 3" x 24"

Cove Base 6" x 12"