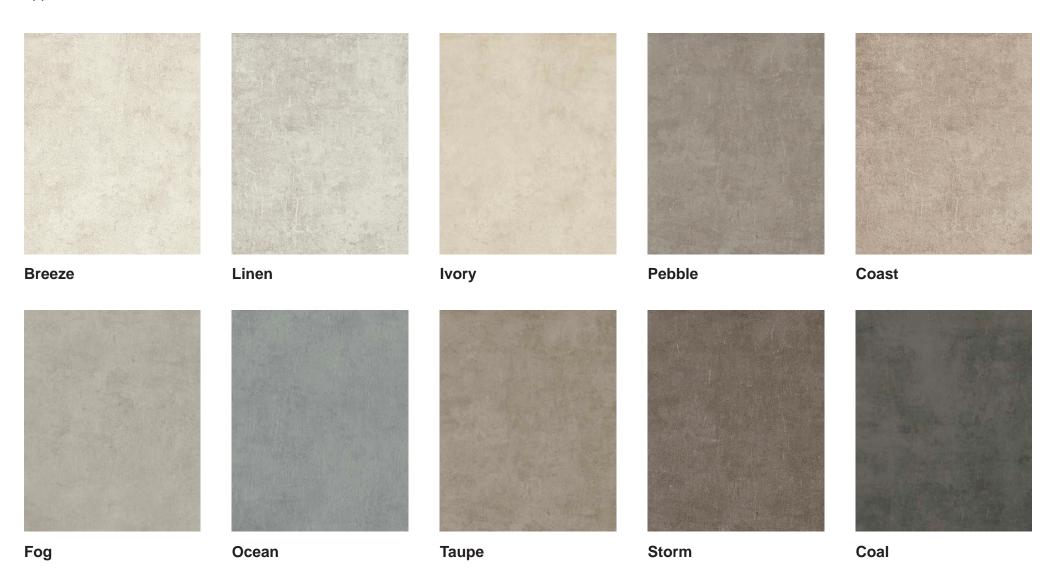

10 Colors | 8 Sizes | 1 Finish

## COVE

Cove is inspired by chalk manually spread by artisans, the warmth and soft look of the chalk, combined with the small imperfections of handcrafted beauty, create urban character and contemporary elegance. Enriched by graphic and texture details, Cove is suitable for residential and commercial application.