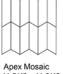

## Sizes

23 5/8" x 47 1/4"

Apex Mosaic 11 3/4" x 11 3/4"

Orchid Mosaic

11 3/4" x 11 3/4"

Trims

Bullnose 3" x 24"

Cove Base 6" x 12"