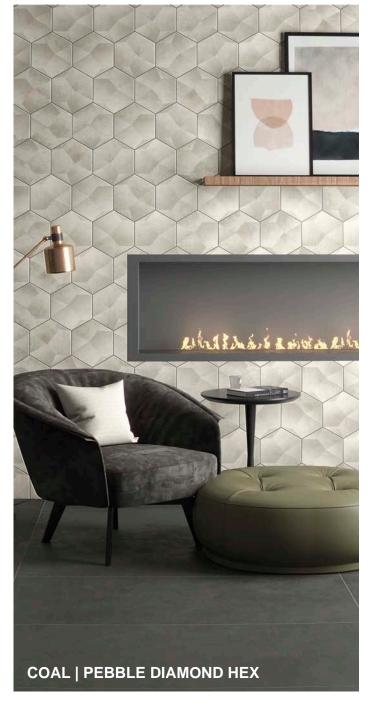

10 Colors | 8 Sizes | 1 Finish

## COVE CONCRETE PORCELAIN

NEMO TILE + STONE











## COVE

Cove is inspired by chalk manually spread by artisans, the warmth and soft look of the chalk, combined with the small imperfections of handcrafted beauty, create urban character and contemporary elegance. Enriched by graphic and texture details, Cove is suitable for residential and commercial application.









## **Technical Information**

| Thickness(mm)    | 9 mm       | Finish              | Matte          |
|------------------|------------|---------------------|----------------|
| Water Absorbtion | <0.5 %     | Breaking Strength   | > 350 lbf avg. |
| Bond Strength    | > 100 psi  | Frost Resistance    | Resistant      |
| Variation Index  | V2         | Chemical Resistance | Unaffected     |
| DCOF             | > 0.42 Wet | Stain Resistance    | Unaffected     |

##