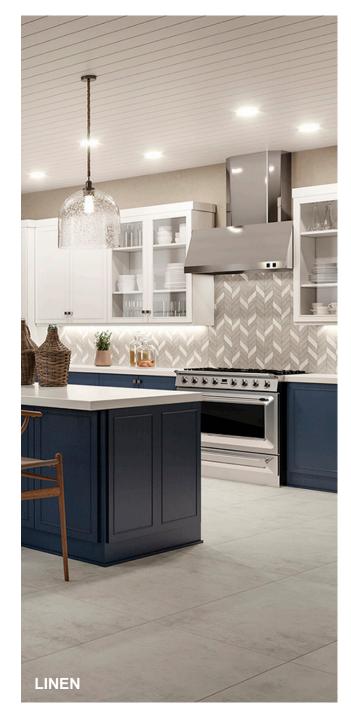

## COVE

Cove is inspired by chalk manually spread by artisans, the warmth and soft look of the chalk, combined with the small imperfections of handcrafted beauty, create urban character and contemporary elegance. Enriched by graphic and texture details, Cove is suitable for residential and commercial application.