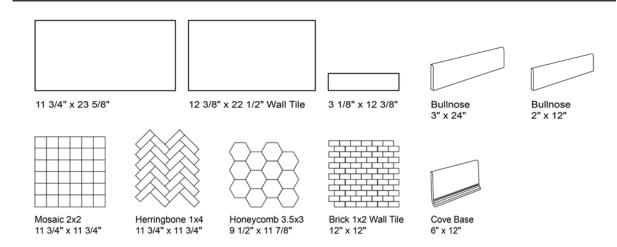

--------------|----------------|
| Water Absorbtion | <0.5 %     | Breaking Strength   | > 350 lbf avg. |
| Bond Strength    | > 100 psi  | Frost Resistance    | Resistant      |
| Variation Index  | V2         | Chemical Resistance | Unaffected     |
| DCOF             | > 0.42 Wet | Stain Resistance    | Unaffected     |

#### For Carrara wall tile:

| Thickness(mm)    | 8.5 mm    | Finish              | Glossy         |
|------------------|-----------|---------------------|----------------|
| Water Absorbtion | 10% - 20% | Breaking Strength   | > 175 lbf avg. |
| Bond Strength    | > 100 psi | Crazing Resistance  | Resistant      |
| Variation Index  | V2        | Chemical Resistance | Unaffected     |
| Thermal Shock    | Resistant | Stain Resistance    | Unaffected     |

#### Sizes