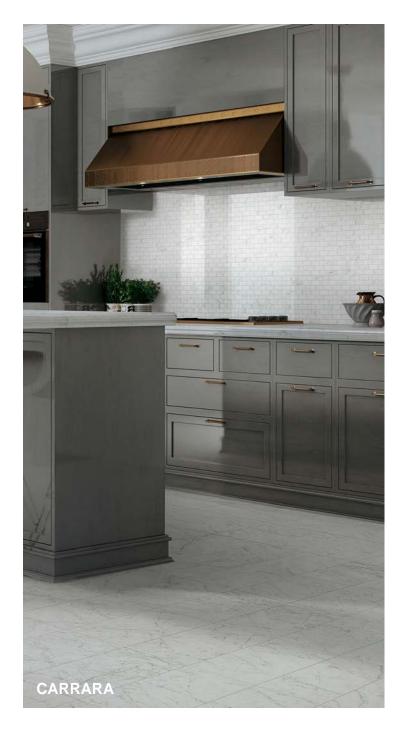

5 Colors | 8 Sizes | 2 Finishes

## EON

Among the most classic and noble materials, Eon is a beautiful interpretation of marble, with colors and veins that make it the perfect look for modern and informal styles. Traditionally suited to embellish lobbys, restaurants, shops and luxury residences, this collection adds style and originality in every environment.