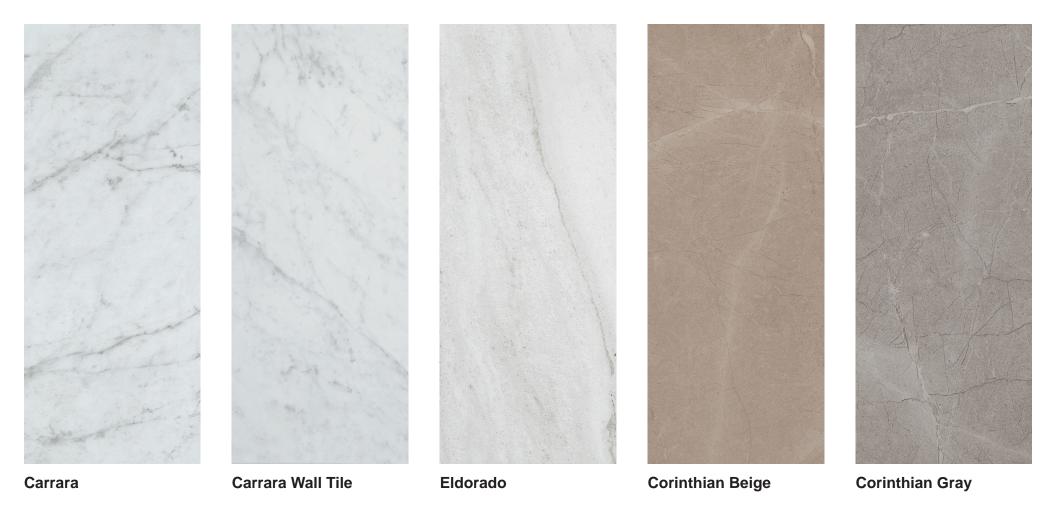

5 Colors | 8 Sizes | 2 Finishes

## EON

Among the most classic and noble materials, Eon is a beautiful interpretation of marble, with colors and veins that make it the perfect look for modern and informal styles. Traditionally suited to embellish lobbys, restaurants, shops and luxury residences, this collection adds style and originality in every environment.

#### Sizes