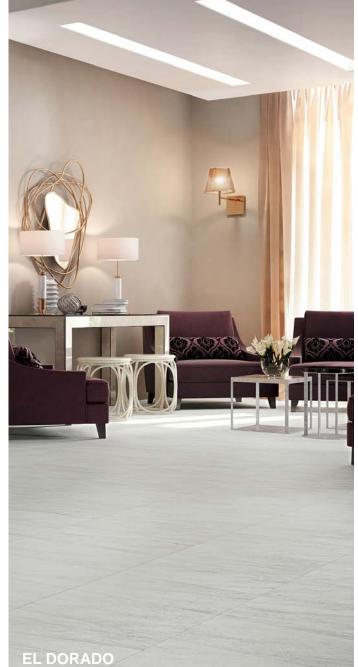

5 Colors | 8 Sizes | 2 Finishes

## EON

Among the most classic and noble materials, Eon is a beautiful interpretation of marble, with colors and veins that make it the perfect look for modern and informal styles. Traditionally suited to embellish lobbys, restaurants, shops and luxury residences, this collection adds style and originality in every environment.