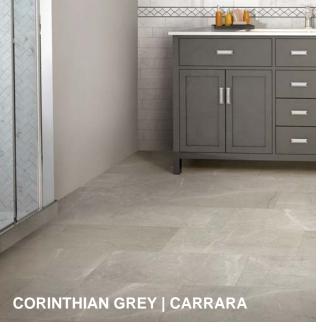

## EON

Among the most classic and noble materials, Eon is a beautiful interpretation of marble, with colors and veins that make it the perfect look for modern and informal styles. Traditionally suited to embellish lobbys, restaurants, shops and luxury residences, this collection adds style and originality in every environment.

#### For Carrara wall tile:

| Thickness(mm)    | 8.5 mm    | Finish              | Glossy         |
|------------------|-----------|---------------------|----------------|
| Water Absorbtion | 10% - 20% | Breaking Strength   | > 175 lbf avg. |
| Bond Strength    | > 100 psi | Crazing Resistance  | Resistant      |
| Variation Index  | V2        | Chemical Resistance | Unaffected     |
| Thermal Shock    | Resistant | Stain Resistance    | Unaffected     |