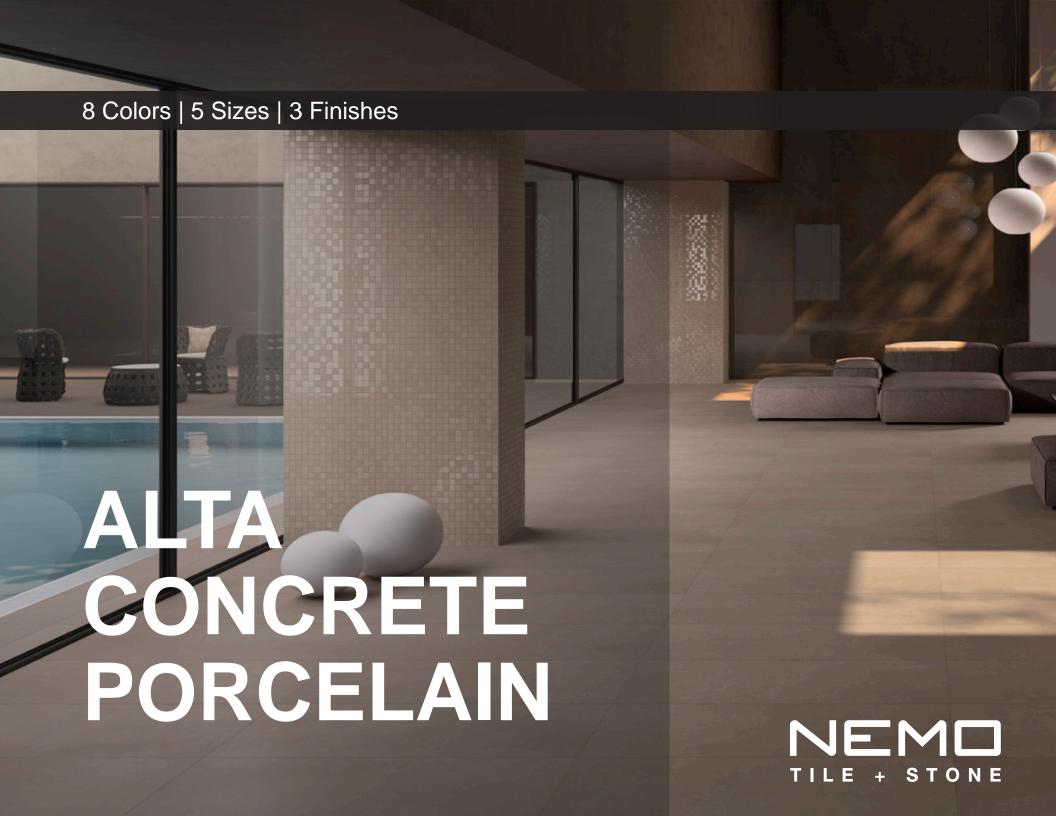

## **ALTA**

Innovative technology, new fashionable colours and new formats, amongst which also the extra-size 24x48 and 48x48, are the main features of this resistant and lasting full body porcelain stoneware, ideal for exteriors, living and commercial Alta spaces. represents the evolution of the project in order to remain at the top of the game with the possibility of including low walls and three-dimensional mosaics.