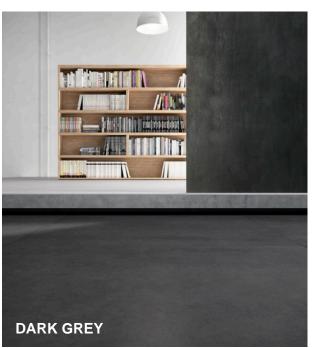

## **ALTA**

Innovative technology, new fashionable colours and new formats, amongst which also the extra-size 24x48 and 48x48, are the main features of this resistant and lasting full body porcelain stoneware, ideal for exteriors, living and commercial Alta spaces. represents the evolution of the project in order to remain at the top of the game with the possibility of including low walls and three-dimensional mosaics.