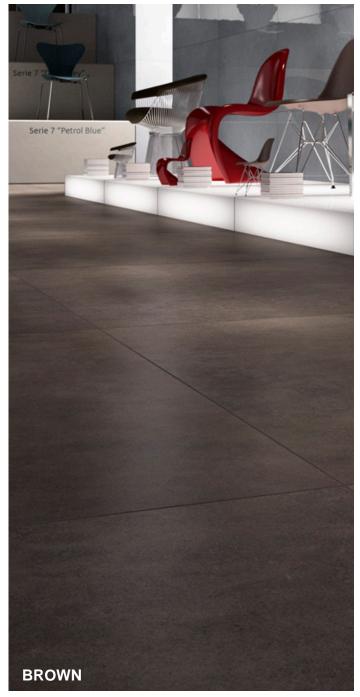

## **ALTA**

Innovative technology, new fashionable colours and new formats, amongst which also the extra-size 24x48 and 48x48, are the main features of this resistant and lasting full body porcelain stoneware, ideal for exteriors, living and commercial Alta spaces. represents the evolution of the project in order to remain at the top of the game with the possibility of including low walls and three-dimensional mosaics.