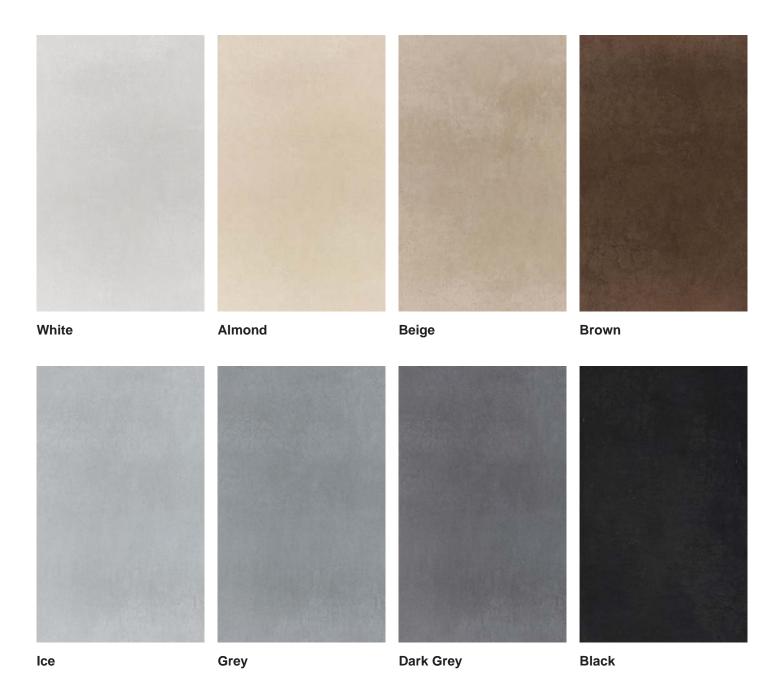

## **ALTA**

Innovative technology, new fashionable colours and new formats, amongst which also the extra-size 24x48 and 48x48, are the main features of this resistant and lasting full body porcelain stoneware, ideal for exteriors, living and commercial Alta spaces. represents the evolution of the project in order to remain at the top of the game with the possibility of including low walls and three-dimensional mosaics.