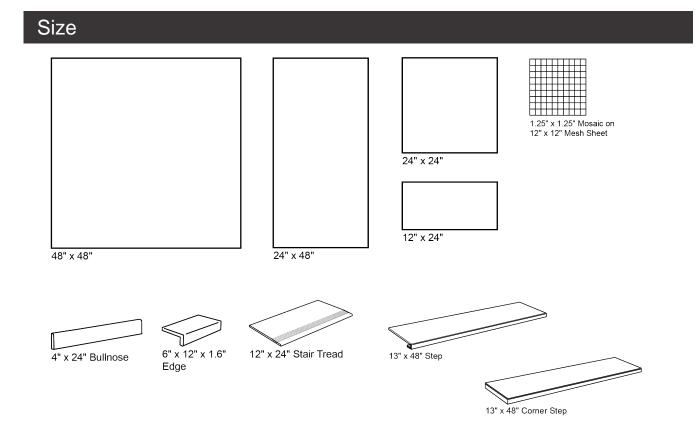

## **ALTA**

Innovative technology, new fashionable colours and new formats, amongst which also the extra-size 24x48 and 48x48, are the main features of this resistant and lasting full body porcelain stoneware, ideal for exteriors, living and commercial Alta spaces. represents the evolution of the project in order to remain at the top of the game with the possibility of including low walls and three-dimensional mosaics.