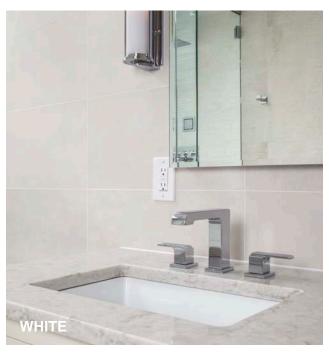

## **ALTA**

Innovative technology, new fashionable colours and new formats, amongst which also the extra-size 24x48 and 48x48, are the main features of this resistant and lasting full body porcelain stoneware, ideal for exteriors, living and commercial Alta spaces. represents the evolution of the project in order to remain at the top of the game with the possibility of including low walls and three-dimensional mosaics.