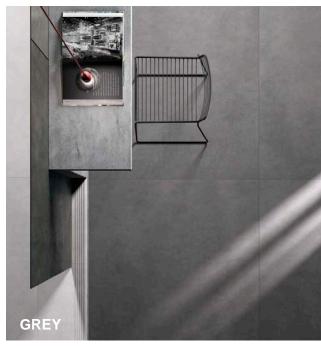

## **ALTA**

Innovative technology, new fashionable colours and new formats, amongst which also the extra-size 24x48 and 48x48, are the main features of this resistant and lasting full body porcelain stoneware, ideal for exteriors, living and commercial Alta spaces. represents the evolution of the project in order to remain at the top of the game with the possibility of including low walls and three-dimensional mosaics.