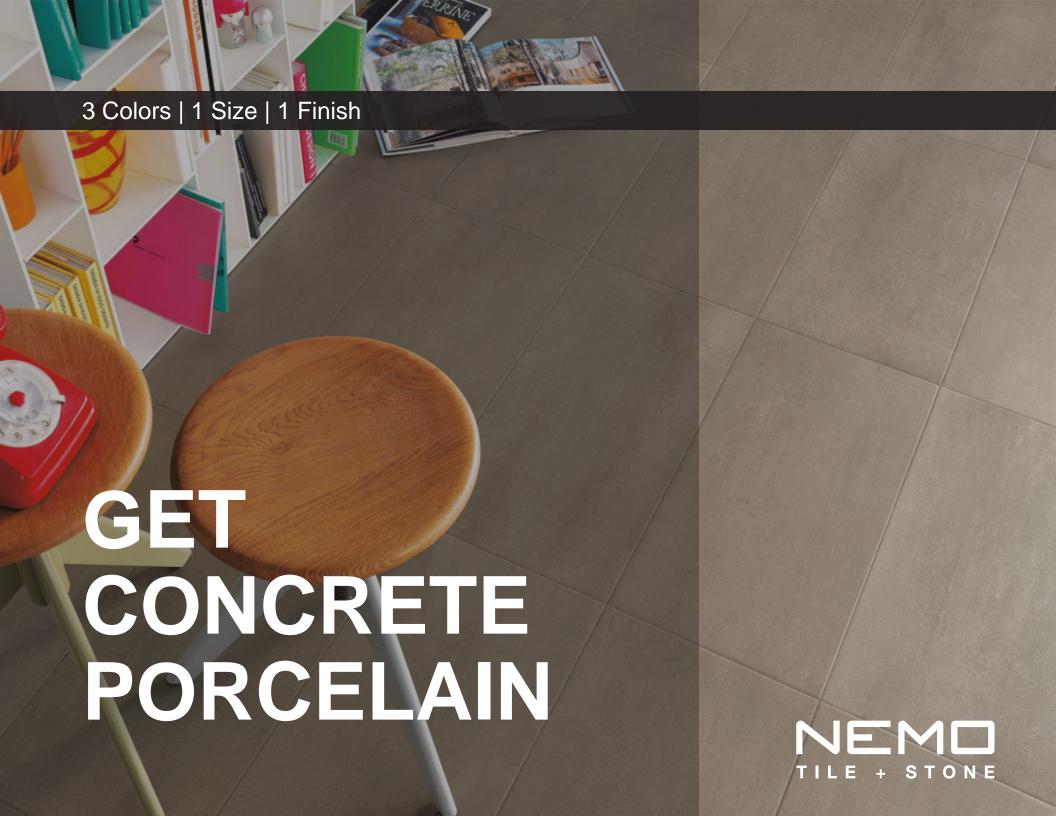

## **GET**

Craft your urban oasis with this contemporary surface that furnishes interiors with a fresh, cosmopolitan look. GET provides a concrete effect that casts a unique ambiance to any space. Get a cement look that doesn't require sealing as you create decorative solutions ranging from minimalist simplicity to modern aesthetic.