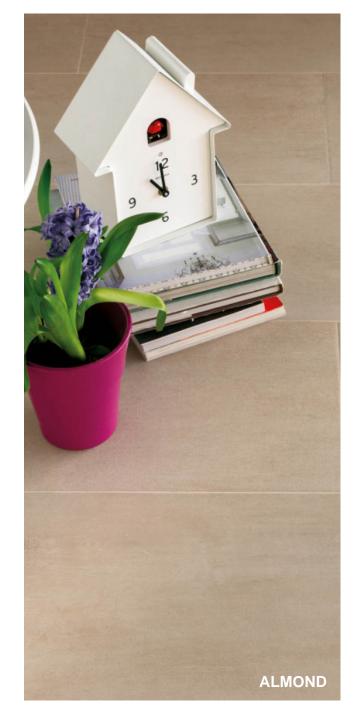

## **GET**

Craft your urban oasis with this contemporary surface that furnishes interiors with a fresh, cosmopolitan look. GET provides a concrete effect that casts a unique ambiance to any space. Get a cement look that doesn't require sealing as you create decorative solutions ranging from minimalist simplicity to modern aesthetic.