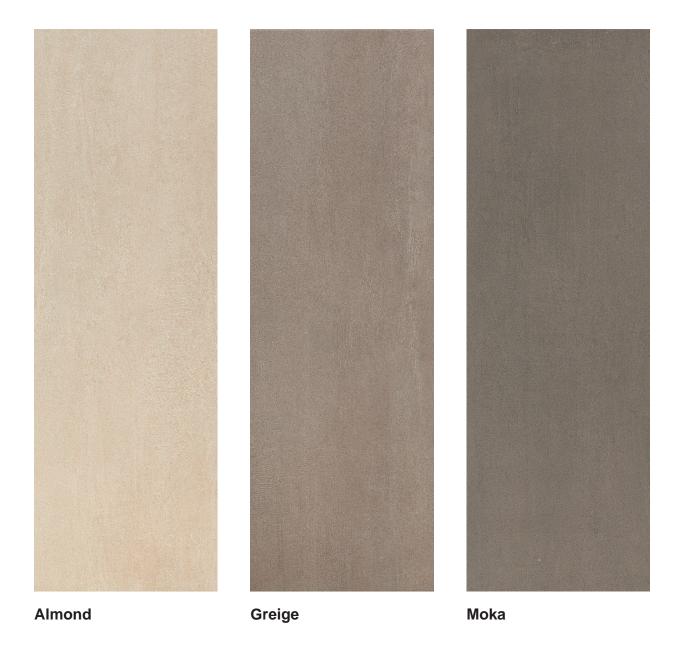

V2 Variation | Matte Finish

## **GET**

Craft your urban oasis with this contemporary surface that furnishes interiors with a fresh, cosmopolitan look. GET provides a concrete effect that casts a unique ambiance to any space. Get a cement look that doesn't require sealing as you create decorative solutions ranging from minimalist simplicity to modern aesthetic.