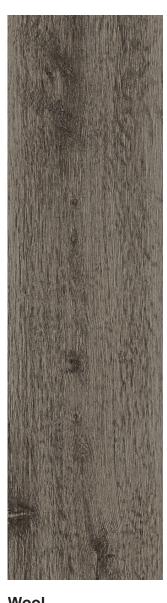

## **HOMELAND**

Inspired by timeworn oak planks, the true to nature markings on the Homeland collection create a real farmhouse feeling to whatever environment they are in. Available in four different variations of subdued shades, neutral tones and realistic grain markings, Homeland provides unique and on-trend décor.

Wheat

Silo

Rye

Wool