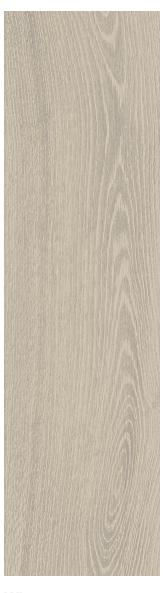

Wheat

Silo

Rye

Wool

## **HOMELAND**

Inspired by timeworn oak planks, the true to nature markings on the Homeland collection create a real farmhouse feeling to whatever environment they are in. Available in four different variations of subdued shades, neutral tones and realistic grain markings, Homeland provides unique and on-trend décor.