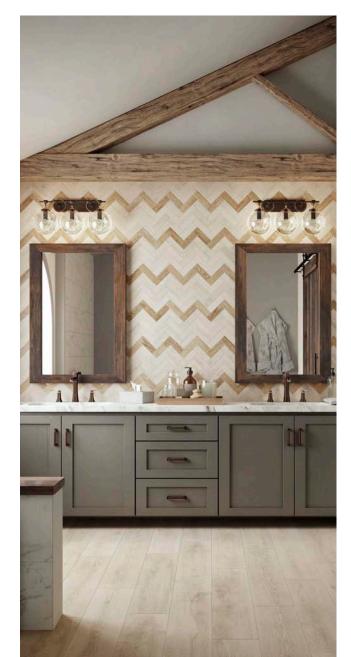

## **HOMELAND**

Inspired by timeworn oak planks, the true to nature markings on the Homeland collection create a real farmhouse feeling to whatever environment they are in. Available in four different variations of subdued shades, neutral tones and realistic grain markings, Homeland provides unique and on-trend décor.

## Sizes

7 3/4" x 39 3/8"

Bullnose 2.5" x 20"

Herringbone 2x6 9 3/8" x 11"