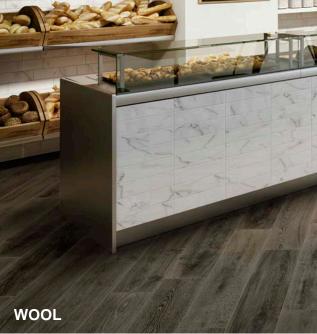

WHEAT | SUN HERRINGBONE

HOMELAND WOOD LOOK PORCELAIN

V3 Variation | Matte Finish

## **HOMELAND**

Inspired by timeworn oak planks, the true to nature markings on the Homeland collection create a real farmhouse feeling to whatever environment they are in. Available in four different variations of subdued shades, neutral tones and realistic grain markings, Homeland provides unique and on-trend décor.









Wheat

Silo

Rye

Wool





## **Technical Information**

| Thickness(mm)    | 9 mm       | Finish              | Matte          |
|------------------|------------|---------------------|----------------|
| Water Absorbtion | <0.5 %     | Breaking Strength   | > 350 lbf avg. |
| Bond Strength    | > 100 psi  | Frost Resistance    | Resistant      |
| Variation Index  | V3