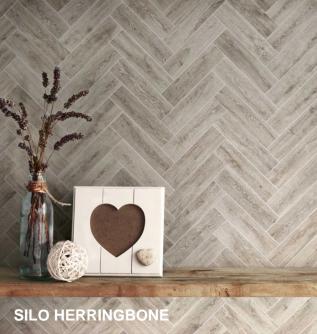

Wheat

Silo

Rye

Wool

## Sizes

7 3/4" x 39 3/8"

Bullnose 2.5" x 20"

Herringbone 2x6 9 3/8" x 11"