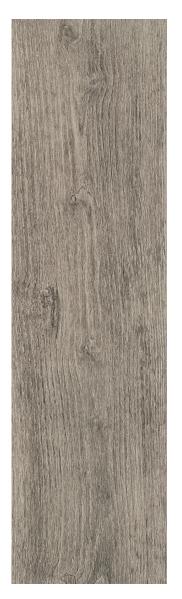

Wheat

Silo

Rye

Wool

## **HOMELAND**

Inspired by timeworn oak planks, the true to nature markings on the Homeland collection create a real farmhouse feeling to whatever environment they are in. Available in four different variations of subdued shades, neutral tones and realistic grain markings, Homeland provides unique and on-trend décor.