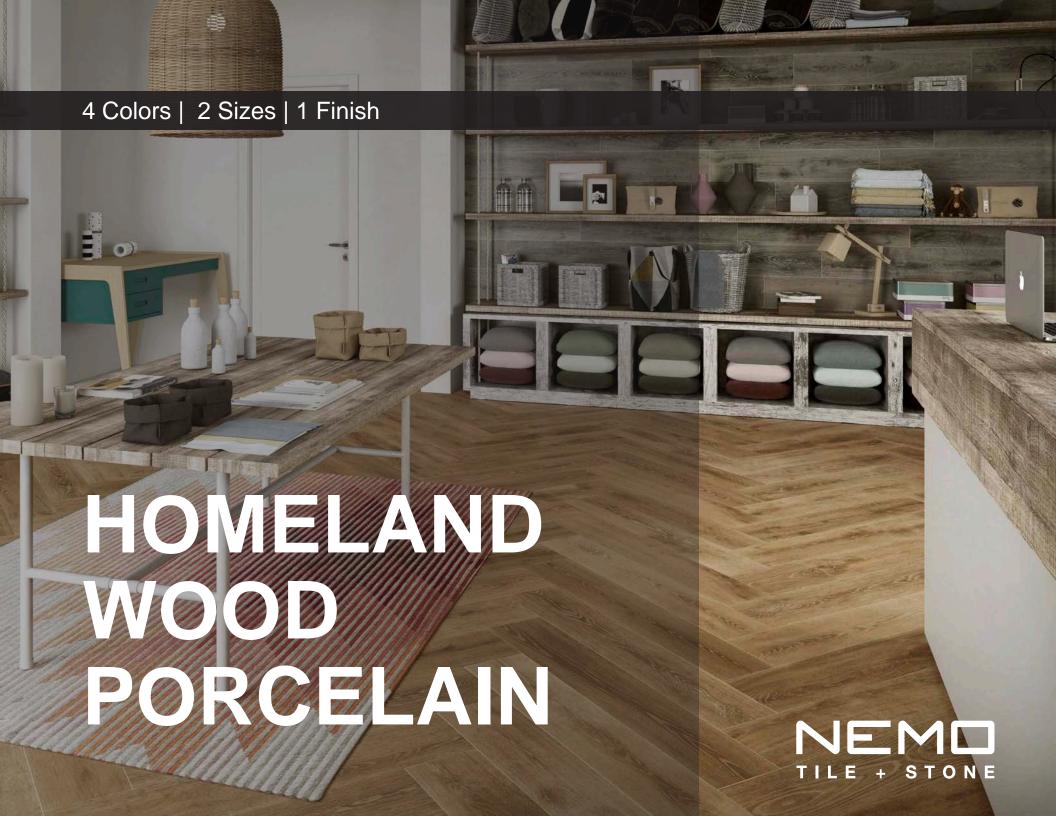

WHEAT | SUN HERRINGBONE

HOMELAND WOOD LOOK PORCELAIN

V3 Variation | Matte Finish

## **HOMELAND**

Inspired by timeworn oak planks, the true to nature markings on the Homeland collection create a real farmhouse feeling to whatever environment they are in. Available in four different variations of subdued shades, neutral tones and realistic grain markings, Homeland provides unique and on-trend décor.