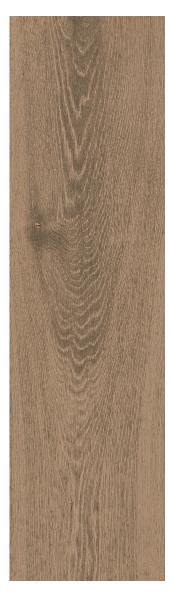

Wheat

Silo

Rye

Wool

## **HOMELAND**

Inspired by timeworn oak planks, the true to nature markings on the Homeland collection create a real farmhouse feeling to whatever environment they are in. Available in four different variations of subdued shades, neutral tones and realistic grain markings, Homeland provides unique and on-trend décor.