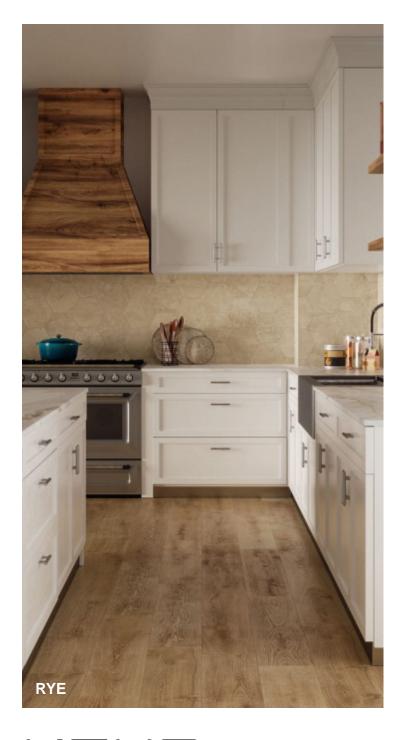

## **HOMELAND**

Inspired by timeworn oak planks, the true to nature markings on the Homeland collection create a real farmhouse feeling to whatever environment they are in. Available in four different variations of subdued shades, neutral tones and realistic grain markings, Homeland provides unique and on-trend décor.

Wheat

Silo

Rye

Wool