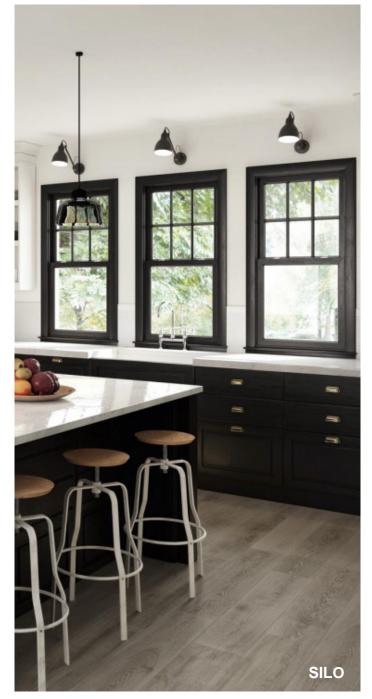

Wheat

Silo

Rye

Wool

## **HOMELAND**

Inspired by timeworn oak planks, the true to nature markings on the Homeland collection create a real farmhouse feeling to whatever environment they are in. Available in four different variations of subdued shades, neutral tones and realistic grain markings, Homeland provides unique and on-trend décor.