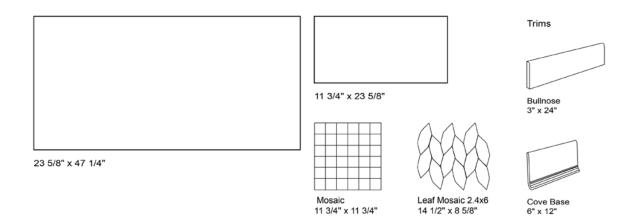

phic process of sedimentary stones. The uneven surface texture coupled with its multiple colors, impressive shade variations and veining provide a natural effect, allowing great versatility for many interior design styles. Impression is suitable for multiple applications from wall to floor.



White

Gray

Taupe







## **Technical Information**

| Thickness(mm)    | 9 mm       | Finish              | Matte          |
|------------------|------------|---------------------|----------------|
| Water Absorbtion | <0.5 %     | Breaking Strength   | > 350 lbf avg. |
| Bond Strength    | > 100 psi  | Frost Resistance    | Resistant      |
| Variation Index  | V4         | Chemical Resistance | Unaffected     |
| DCOF             | > 0.42 Wet | Stain Resistance    | Unaffected     |

## Sizes