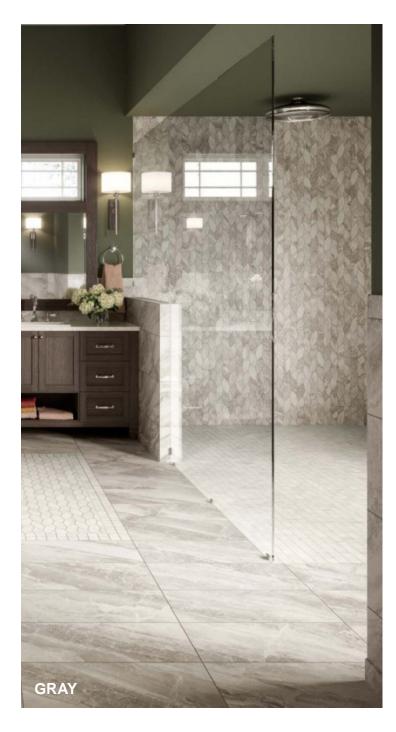

## **IMPRESSION**

The Impression Collection interprets the essence of precious marble quarried from the Mediterranean area, formed through a metamorphic process of sedimentary stones. The uneven surface texture coupled with its multiple colors, impressive shade variations and veining provide a natural effect, allowing great versatility for many interior design styles. Impression is suitable for multiple applications from wall to floor.

White

Gray

Taupe