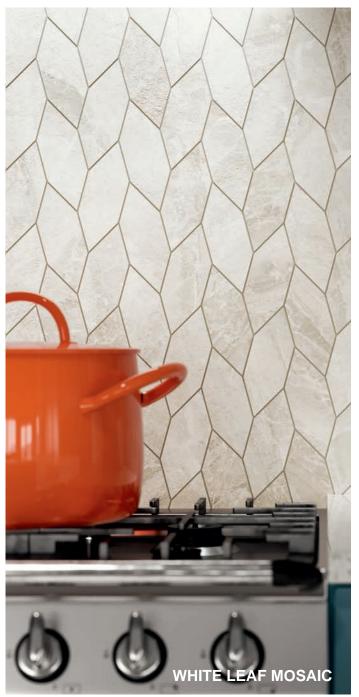

## **IMPRESSION**

The Impression Collection interprets the essence of precious marble quarried from the Mediterranean area, formed through a metamorphic process of sedimentary stones. The uneven surface texture coupled with its multiple colors, impressive shade variations and veining provide a natural effect, allowing great versatility for many interior design styles. Impression is suitable for multiple applications from wall to floor.

White

Gray

Taupe