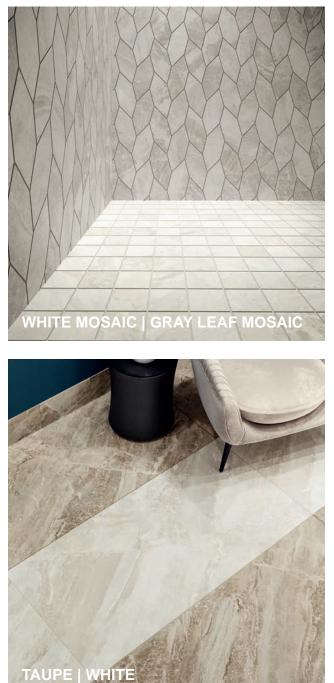

## **IMPRESSION**

The Impression Collection interprets the essence of precious marble quarried from the Mediterranean area, formed through a metamorphic process of sedimentary stones. The uneven surface texture coupled with its multiple colors, impressive shade variations and veining provide a natural effect, allowing great versatility for many interior design styles. Impression is suitable for multiple applications from wall to floor.

White

Gray

Taupe