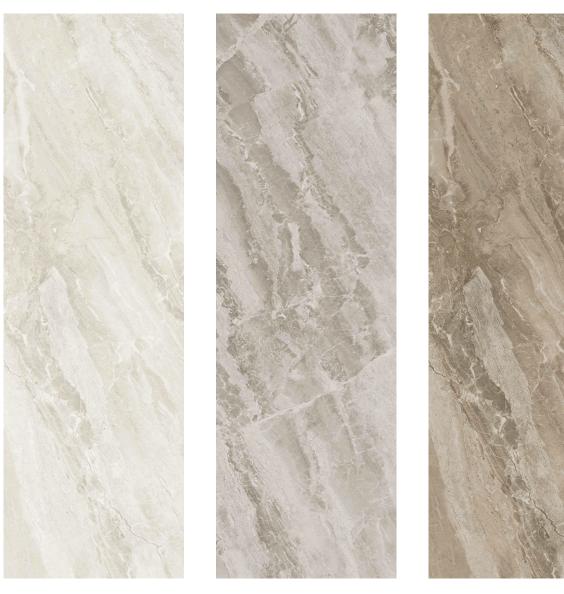

3 Colors | 4 Sizes | 1 Finish

CCCCC-CCCC

## INPRESSION MARBLE PORCELAIN

NEMD TILE + STONE











V4 Variation | Matte Finish

## **IMPRESSION**

The Impression Collection interprets the essence of precious marble quarried from the Mediterranean area, formed through a metamorphic process of sedimentary stones. The uneven surface texture coupled with its multiple colors, impressive shade variations and veining provide a natural effect, allowing great versatility for many interior design styles. Impression is suitable for multiple applications from wall to floor.



White

Gray

Taupe







## **Technical Information**

| Thickness(mm)    | 9 mm       | Finish              | Matte          |
|------------------|------------|---------------------|----------------|
| Water Absorbtion | <0.5 %     | Breaking Strength   | > 350 lbf avg. |
| Bond Strength    | > 100 psi  | Frost Resistance    | Resistant      |
| Variation Index  | V4         | Chemical Resistance | Unaffected     |
| DCOF             | > 0.42 Wet | Stain Resistance    | Unaffected     |

## Sizes