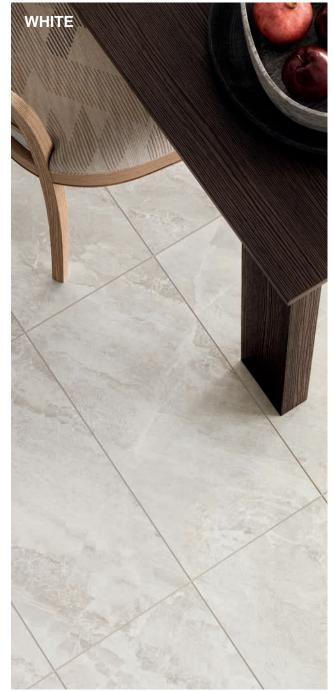

## **IMPRESSION**

The Impression Collection interprets the essence of precious marble quarried from the Mediterranean area, formed through a metamorphic process of sedimentary stones. The uneven surface texture coupled with its multiple colors, impressive shade variations and veining provide a natural effect, allowing great versatility for many interior design styles. Impression is suitable for multiple applications from wall to floor.

White

Gray

Taupe