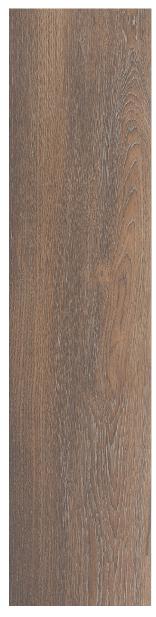

# **MADAGASCAR**

Madagascar is a porcelain with a wood look that infuses the characteristics of African wood with colors that represent the stages of life of woods found in North America - Mesquite, Burn and Driftwood.

**Driftwood** 

Burn

MADAGASCAR WOOD LOOK PORCELAIN