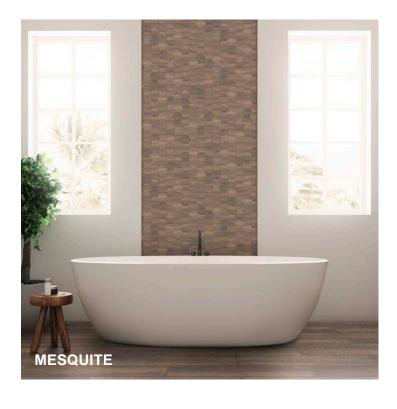

# **MADAGASCAR**

Madagascar is a porcelain with a wood look that infuses the characteristics of African wood with colors that represent the stages of life of woods found in North America - Mesquite, Burn and Driftwood.

**Driftwood** 

Burn

MADAGASCAR WOOD LOOK PORCELAIN