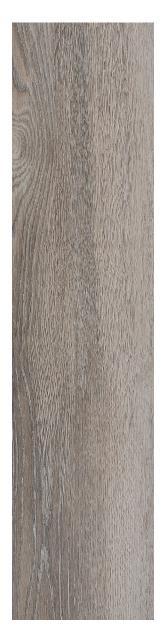

# **MADAGASCAR**

Madagascar is a porcelain with a wood look that infuses the characteristics of African wood with colors that represent the stages of life of woods found in North America - Mesquite, Burn and Driftwood.

**Driftwood** 

Burn

MADAGASCAR WOOD LOOK PORCELAIN