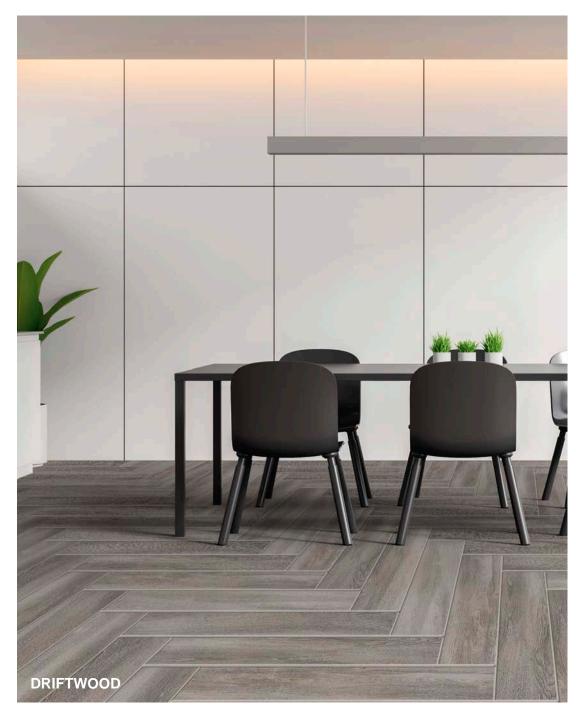

# **MADAGASCAR**

Madagascar is a porcelain with a wood look that infuses the characteristics of African wood with colors that represent the stages of life of woods found in North America - Mesquite, Burn and Driftwood.

**Driftwood** 

Burn

MADAGASCAR WOOD LOOK PORCELAIN