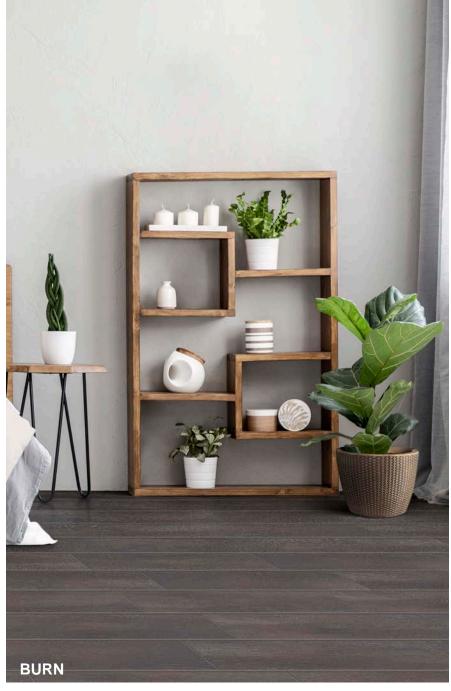

# **MADAGASCAR**

Madagascar is a porcelain with a wood look that infuses the characteristics of African wood with colors that represent the stages of life of woods found in North America - Mesquite, Burn and Driftwood.

**Driftwood** 

Burn

MADAGASCAR WOOD LOOK PORCELAIN