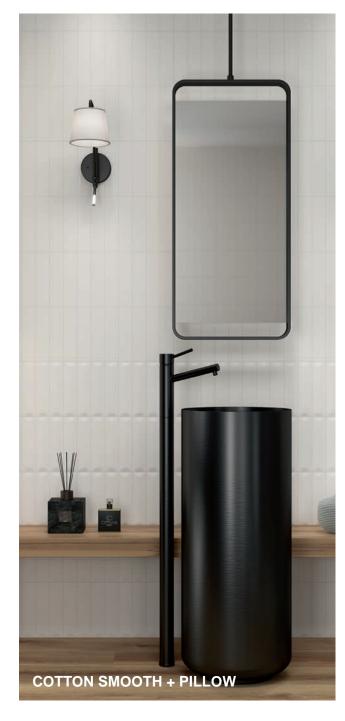

# **QUINN**

Quinn is an homage to three-dimensional art and geometry. Playing with perspectives, positions and the use of shadows through light give the pieces of the collection the sensation of movement.







# **COTTON SMOOTH + WEDGE**

# Technical Information

| Finish                      | Matte         | Application                  | Interior Wall |
|-----------------------------|---------------|------------------------------|---------------|
| Thickness                   | 8.2 mm        | Size                         | 2x8           |
| Water Absorption            | >10%          | Flexion Resistance           | => 20 N/mm^2  |
| Frost Resistance            | Not resistant | Themal shock resistance      | Passes        |
| Cleaning product resistance | GLA           | Re