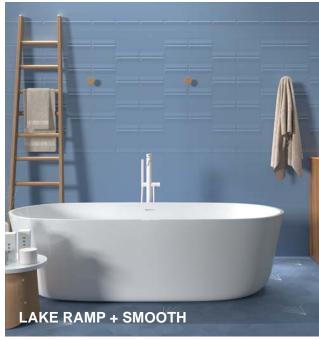

# **QUINN**

Quinn is an homage to three-dimensional art and geometry. Playing with perspectives, positions and the use of shadows through light give the pieces of the collection the sensation of movement.







# **COTTON SMOOTH + WEDGE**

# Technical Information

| Finish                      | Matte         | Application                  | Interior Wall |
|-----------------------------|---------------|------------------------------|---------------|
| Thickness                   | 8.2 mm        | Size                         | 2x8           |
| Water Absorption            | >10%          | Flexion Resistance           | => 20 N/mm^2  |
| Frost Resistance            | Not resistant | Themal shock resistance      | Passes        |
| Cleaning product resistance | GLA           | Resist