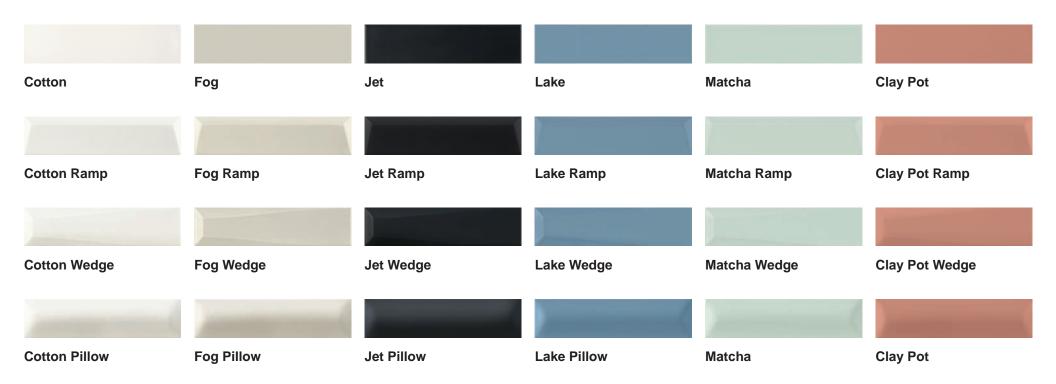

# **QUINN**

Quinn is an homage to three-dimensional art and geometry. Playing with perspectives, positions and the use of shadows through light give the pieces of the collection the sensation of movement.







# **COTTON SMOOTH + WEDGE**

# Technical Information

| Finish                      | Matte         | Application                  | Interior Wall |
|-----------------------------|---------------|------------------------------|---------------|
| Thickness                   | 8.2 mm        | Size                         | 2x8           |
| Water Absorption            | >10%          | Flexion Resistance           | => 20 N/mm^2  |
| Frost Resistance            | Not resistant | Themal shock resistance      | Passes        |
| Cleaning product resistance | GLA           | Resistance to pool chemicals | 0             |
| Stains resistance           | 5             |                              |               |

# Size

| 1 |  |  |
|---|--|--|
|   |  |  |
|   |  |  |
|   |  |  |
|   |