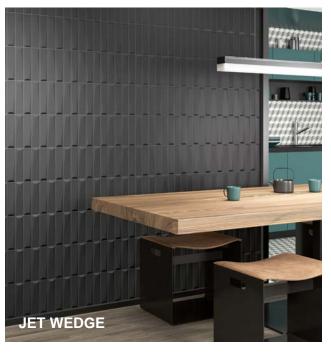

# **QUINN**

Quinn is an homage to three-dimensional art and geometry. Playing with perspectives, positions and the use of shadows through light give the pieces of the collection the sensation of movement.







# **COTTON SMOOTH + WEDGE**

# Technical Information

| Finish                      | Matte         | Application                  | Interior Wall |
|-----------------------------|---------------|------------------------------|---------------|
| Thickness                   | 8.2 mm        | Size                         | 2x8           |
| Water Absorption            | >10%          | Flexion Resistance           | => 20 N/mm^2  |
| Frost Resistance            | Not resistant | Themal shock resistance      | Passes        |
| Cleaning product resistance | GLA           | Resi