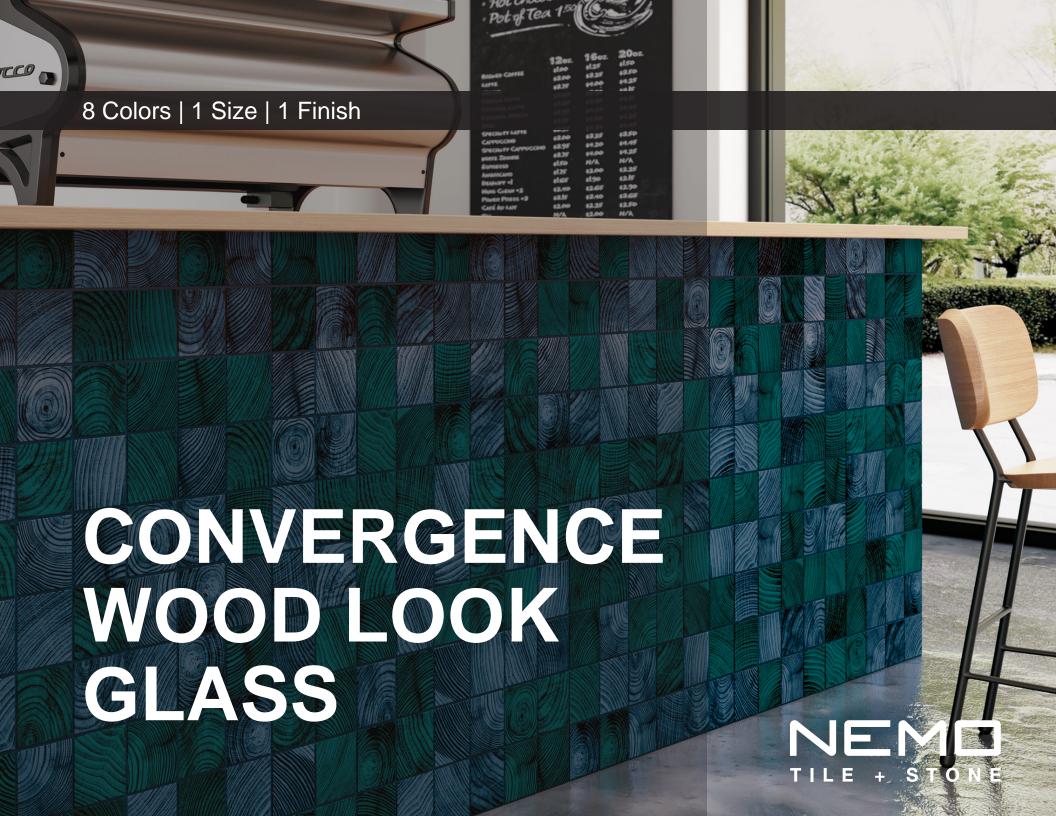

## **CONVERGENCE**

Explore a convergence of design and style in Convergence glass mosaic wall tile collection. The look of end-grain woods is awash in 8 vibrant colors and cast in polished glass for lustrous effect. The mosaics, mesh-backed in 12"x12" sheets, meld bio-mimicry with an artistic splash, bringing a natural visual and glamorous shine to your design.

## **Technical Information**

| Finish                    | Polished  | Shade Variation             | V2            |
|---------------------------|-----------|-----------------------------|---------------|
| Thickness                 | 6 mm      | Application                 | Interior wall |
| Breaking Strength         | > 400 lbf | Bond Strength               | >200 psi      |
| Bond Strength (submerged) | >160 psi  | Thermal Shock<br>Resistance | Pass          |
| <b>Grout Joint</b>        | 2 mm      | Nominal (in)                | 4x4 Mosaic    |
| Actual (mm)               | 298x298   |                             |               |