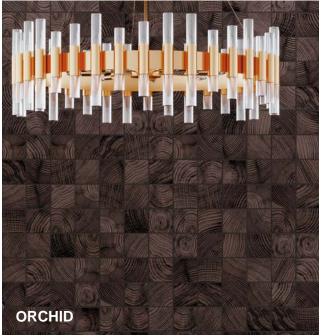

## **CONVERGENCE**

Explore a convergence of design and style in Convergence glass mosaic wall tile collection. The look of end-grain woods is awash in 8 vibrant colors and cast in polished glass for lustrous effect. The mosaics, mesh-backed in 12"x12" sheets, meld bio-mimicry with an artistic splash, bringing a natural visual and glamorous shine to your design.