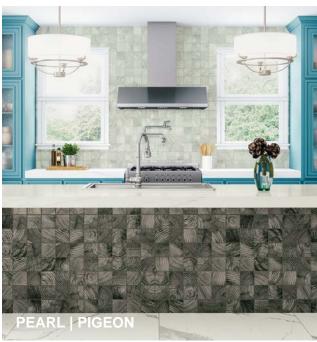

## **CONVERGENCE**

Explore a convergence of design and style in Convergence glass mosaic wall tile collection. The look of end-grain woods is awash in 8 vibrant colors and cast in polished glass for lustrous effect. The mosaics, mesh-backed in 12"x12" sheets, meld bio-mimicry with an artistic splash, bringing a natural visual and glamorous shine to your design.