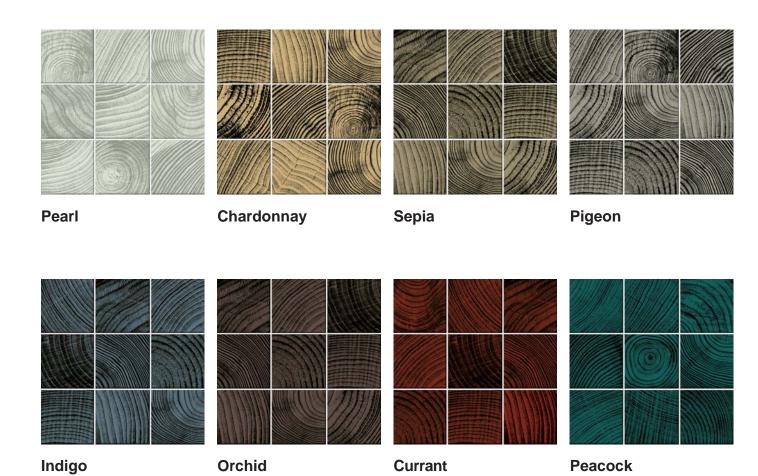

## **CONVERGENCE**

Explore a convergence of design and style in Convergence glass mosaic wall tile collection. The look of end-grain woods is awash in 8 vibrant colors and cast in polished glass for lustrous effect. The mosaics, mesh-backed in 12"x12" sheets, meld bio-mimicry with an artistic splash, bringing a natural visual and glamorous shine to your design.