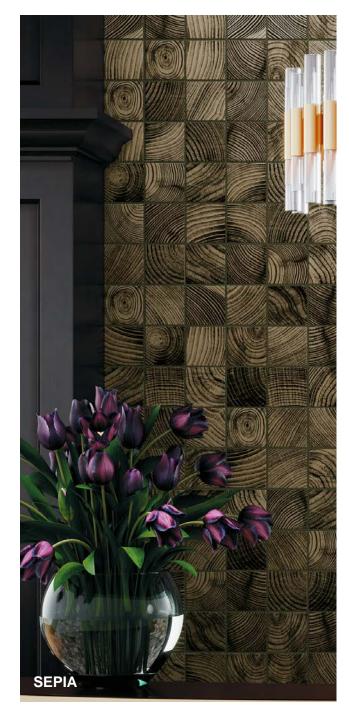

## **CONVERGENCE**

Explore a convergence of design and style in Convergence glass mosaic wall tile collection. The look of end-grain woods is awash in 8 vibrant colors and cast in polished glass for lustrous effect. The mosaics, mesh-backed in 12"x12" sheets, meld bio-mimicry with an artistic splash, bringing a natural visual and glamorous shine to your design.