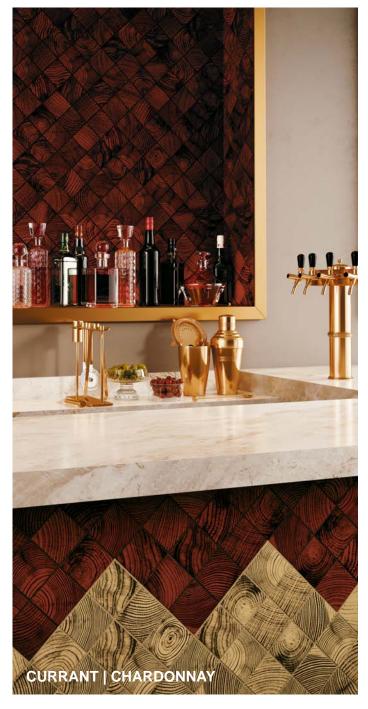

## **CONVERGENCE**

Explore a convergence of design and style in Convergence glass mosaic wall tile collection. The look of end-grain woods is awash in 8 vibrant colors and cast in polished glass for lustrous effect. The mosaics, mesh-backed in 12"x12" sheets, meld bio-mimicry with an artistic splash, bringing a natural visual and glamorous shine to your design.