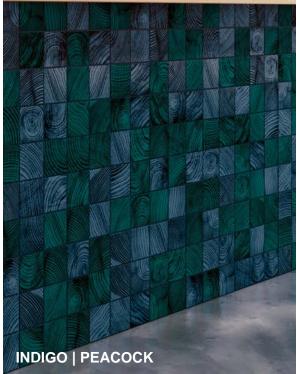

## **CONVERGENCE**

Explore a convergence of design and style in Convergence glass mosaic wall tile collection. The look of end-grain woods is awash in 8 vibrant colors and cast in polished glass for lustrous effect. The mosaics, mesh-backed in 12"x12" sheets, meld bio-mimicry with an artistic splash, bringing a natural visual and glamorous shine to your design.