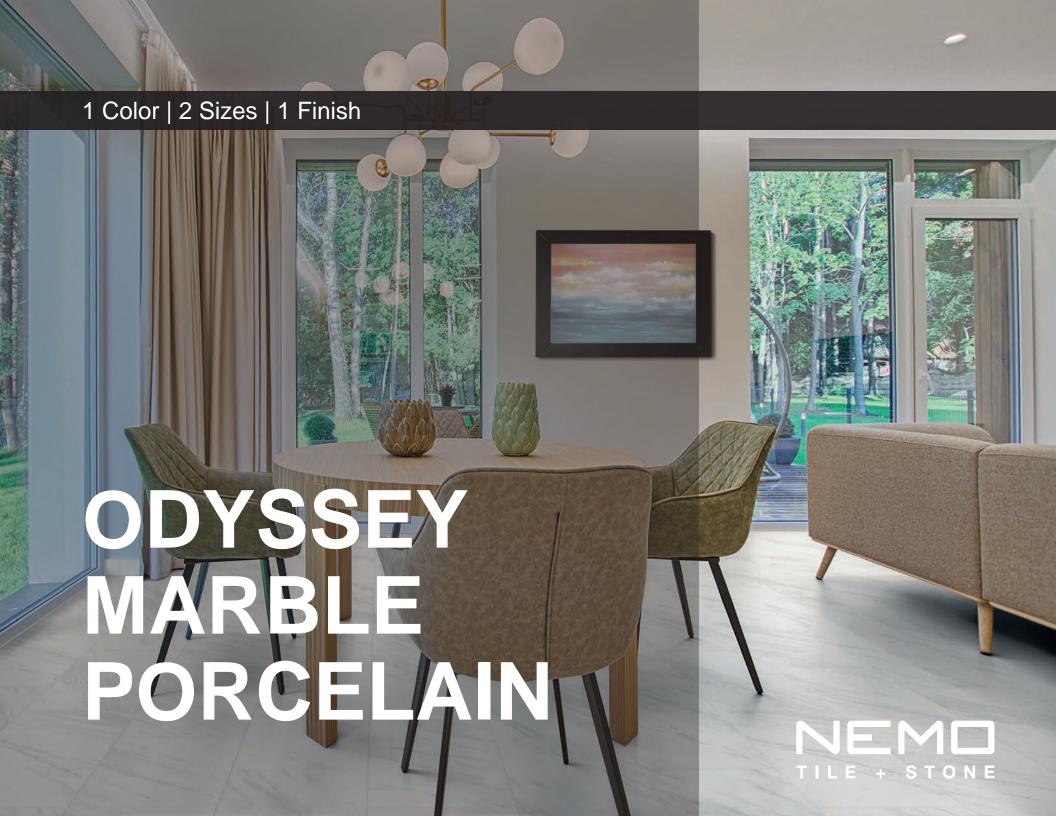

ODYSSEY MARBLE LOOK PORCELAIN

V2 Variation | Matte Finish

## **ODYSSEY**

Begin your design adventure with this porcelain tile inspired by refined, Greek marble. The light variations of white and gray give any room a classic look.

Odyssey

**Odyssey Mosaic** 