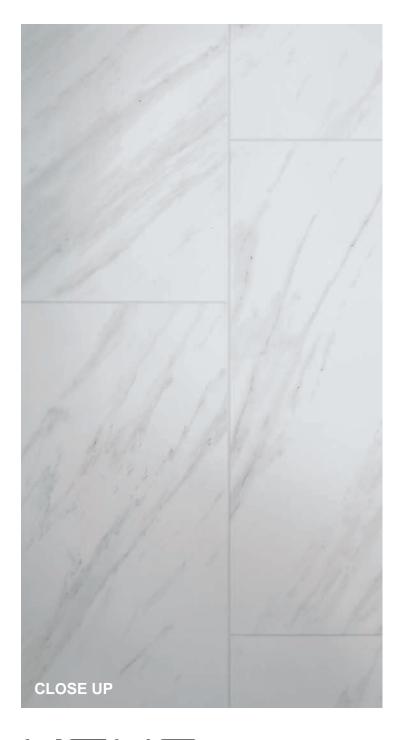

## **ODYSSEY**

Begin your design adventure with this porcelain tile inspired by refined, Greek marble. The light variations of white and gray give any room a classic look.

Odyssey

**Odyssey Mosaic** 