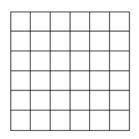

## Sizes

11 3/4" x 23 5/8"

Mosaic 11 3/4" x 11 3/4"

Row Mosaic 2x4 11 3/4" x 11 3/4"

Bullnose 3" x 24"

Cove Base 6" x 12"