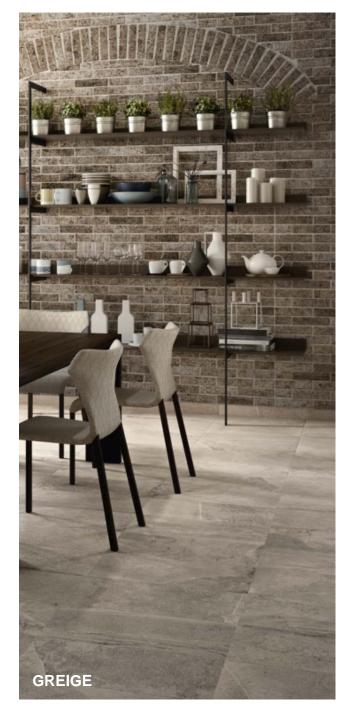

## **RIDGE**

Traditional and rustic at first glance, this particular mix of stones features a raw look, which can quickly become young and informal. A touch of natural simplicity for giving comfort and personality to your spaces.