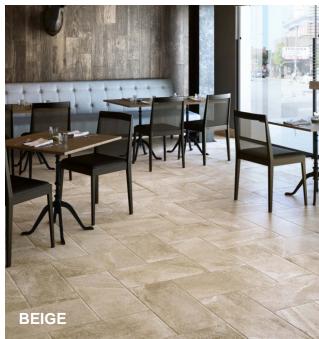

## **RIDGE**

Traditional and rustic at first glance, this particular mix of stones features a raw look, which can quickly become young and informal. A touch of natural simplicity for giving comfort and personality to your spaces.