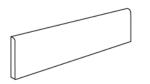

## Sizes

11 3/4" x 23 5/8"

Mosaic 11 3/4" x 11 3/4"

Row Mosaic 2x4 11 3/4" x 11 3/4"

Bullnose 3" x 24"

Cove Base 6" x 12"