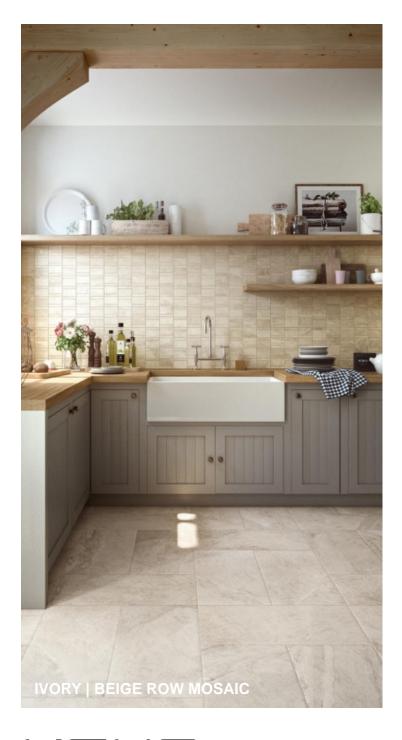

## **RIDGE**

Traditional and rustic at first glance, this particular mix of stones features a raw look, which can quickly become young and informal. A touch of natural simplicity for giving comfort and personality to your spaces.

## Sizes

11 3/4" x 23 5/8"

Mosaic 11 3/4" x 11 3/4"

Row Mosaic 2x4 11 3/4" x 11 3/4"

Bullnose 3" x 24"

Cove Base 6" x 12"