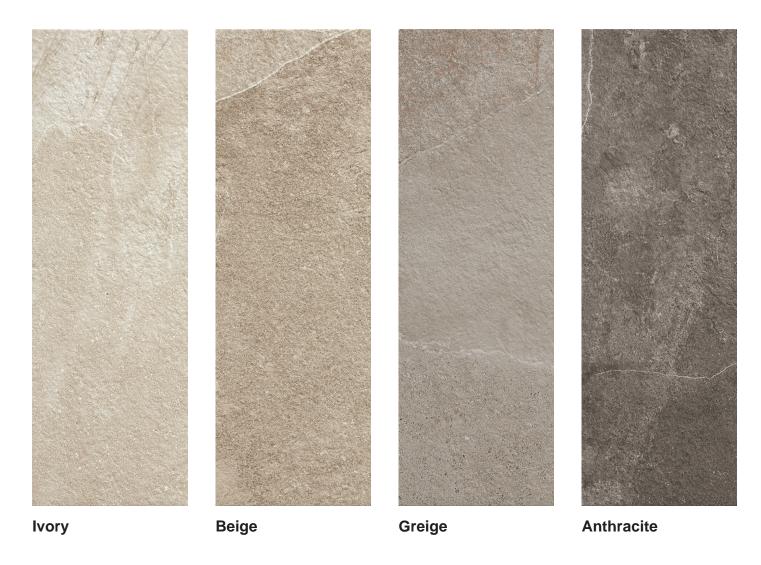

## **RIDGE**

Traditional and rustic at first glance, this particular mix of stones features a raw look, which can quickly become young and informal. A touch of natural simplicity for giving comfort and personality to your spaces.