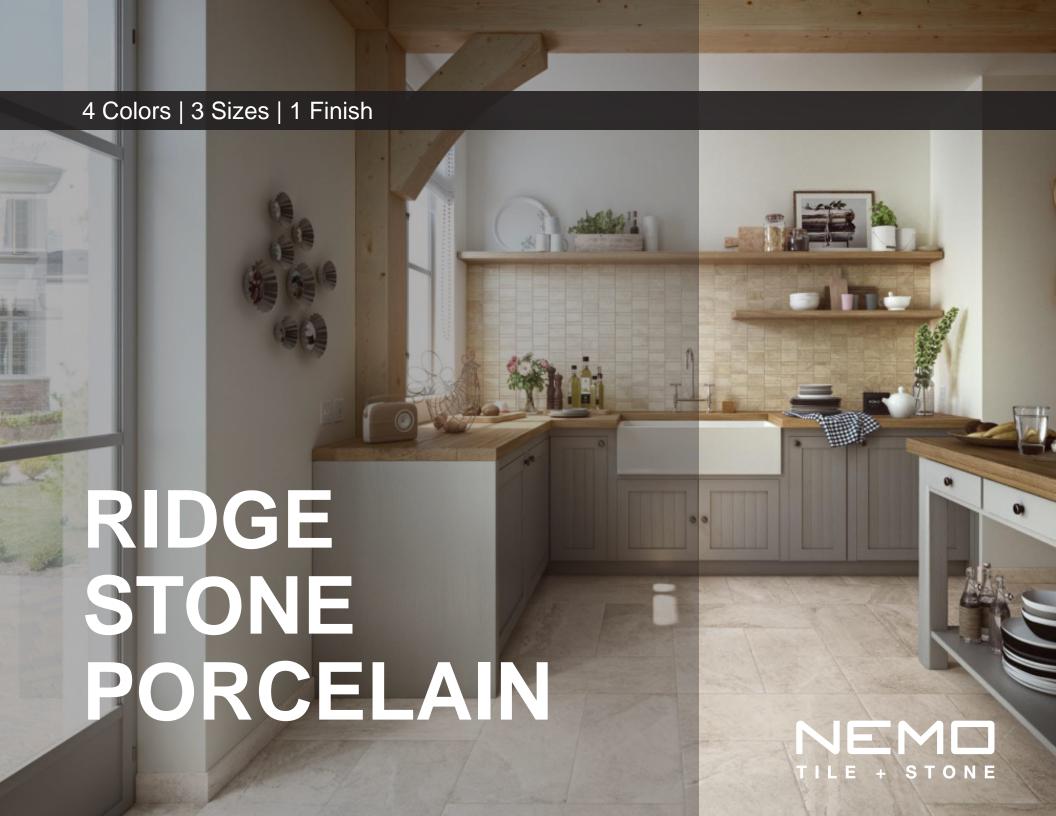

## **RIDGE**

Traditional and rustic at first glance, this particular mix of stones features a raw look, which can quickly become young and informal. A touch of natural simplicity for giving comfort and personality to your spaces.