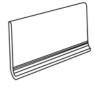

## Sizes

11 3/4" x 23 5/8"

Mosaic 11 3/4" x 11 3/4"

Row Mosaic 2x4 11 3/4" x 11 3/4"

Bullnose 3" x 24"

Cove Base 6" x 12"