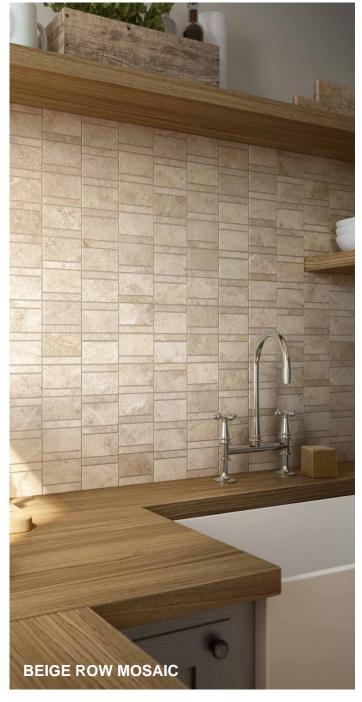

## **RIDGE**

Traditional and rustic at first glance, this particular mix of stones features a raw look, which can quickly become young and informal. A touch of natural simplicity for giving comfort and personality to your spaces.

## Sizes

11 3/4" x 23 5/8"

Mosaic 11 3/4" x 11 3/4"

Row Mosaic 2x4 11 3/4" x 11 3/4"

Bullnose 3" x 24"

Cove Base 6" x 12"