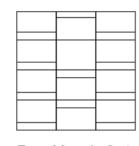

## Sizes

11 3/4" x 23 5/8"

Mosaic 11 3/4" x 11 3/4"

Row Mosaic 2x4 11 3/4" x 11 3/4"

Bullnose 3" x 24"

Cove Base 6" x 12"