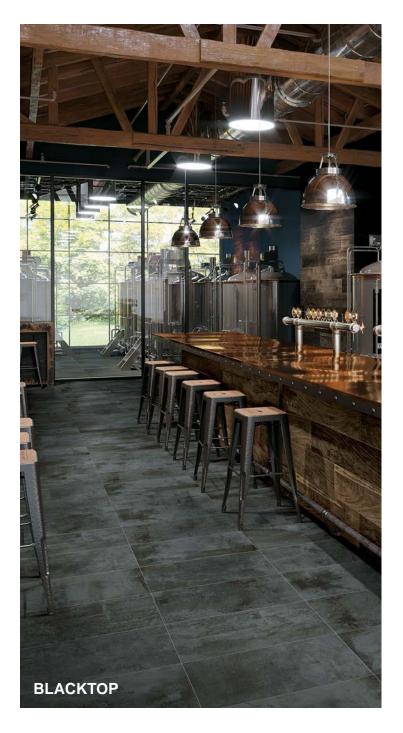

## RIFT

Inspired by industrial flooring and characterized by multiple graphics, Rift provides the realistic details of cement. Inserts, cracks and variations of light and shade fit together to create decorative patterns. Available in four different colors, Rift adds a contemporary look to residential or commercial spaces.

Chalk

Gravel

Portland

Blacktop