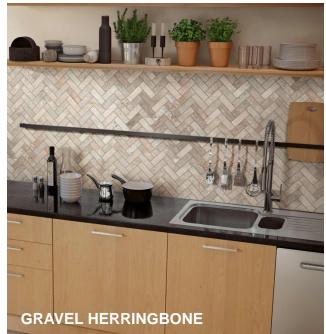

## RIFT

Inspired by industrial flooring and characterized by multiple graphics, Rift provides the realistic details of cement. Inserts, cracks and variations of light and shade fit together to create decorative patterns. Available in four different colors, Rift adds a contemporary look to residential or commercial spaces.

Chalk

Gravel

Portland

Blacktop