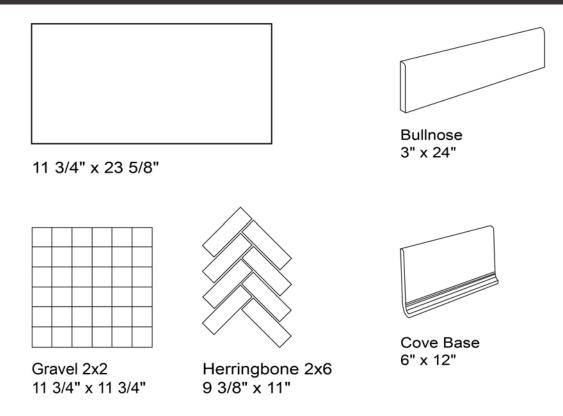

haracterized by multiple graphics, Rift provides the realistic details of cement. Inserts, cracks and variations of light and shade fit together to create decorative patterns. Available in four different colors, Rift adds a contemporary look to residential or commercial spaces.



Chalk

Gravel

Portland

Blacktop





## **Technical Information**

| Thickness(mm)    | 9 mm       | Finish              | Matte          |
|------------------|------------|---------------------|----------------|
| Water Absorbtion | <0.5 %     | Breaking Strength   | > 350 lbf avg. |
| Bond Strength    | > 100 psi  | Frost Resistance    | Resistant      |
| Variation Index  | V3         | Chemical Resistance | Unaffected     |
| DCOF             | > 0.42 Wet | Stain Resistance    | Unaffected     |

## Sizes





**RIFT** CONCRETE LOOK PORCELAIN