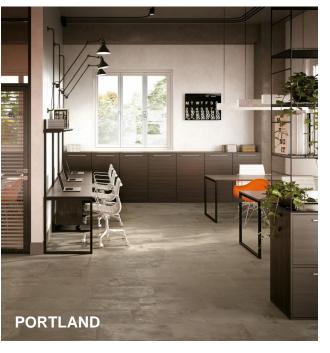

## RIFT

Inspired by industrial flooring and characterized by multiple graphics, Rift provides the realistic details of cement. Inserts, cracks and variations of light and shade fit together to create decorative patterns. Available in four different colors, Rift adds a contemporary look to residential or commercial spaces.

Chalk

Gravel

Portland

Blacktop