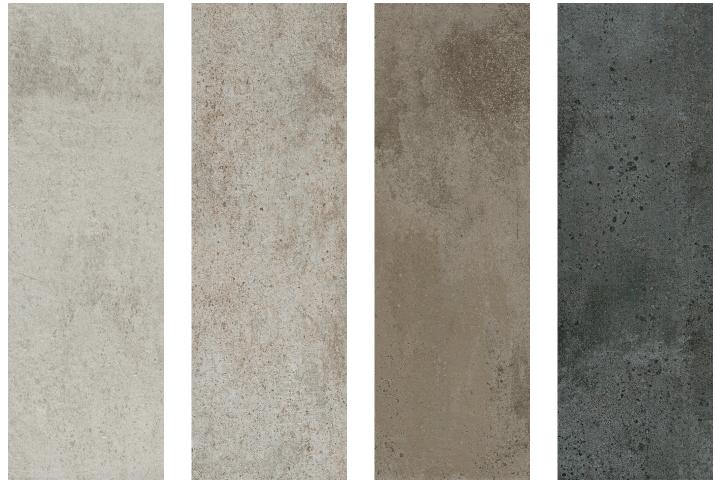

## RIFT

Inspired by industrial flooring and characterized by multiple graphics, Rift provides the realistic details of cement. Inserts, cracks and variations of light and shade fit together to create decorative patterns. Available in four different colors, Rift adds a contemporary look to residential or commercial spaces.

Chalk

Gravel

Portland

Blacktop