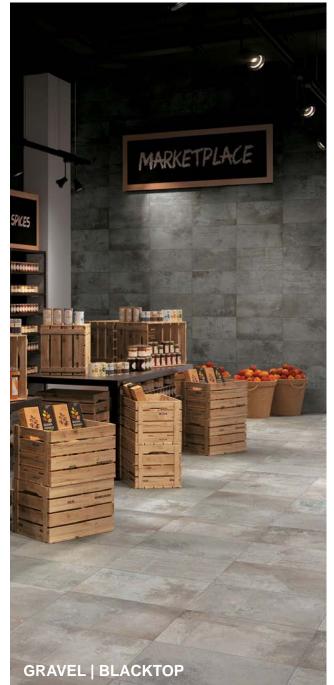

## RIFT

Inspired by industrial flooring and characterized by multiple graphics, Rift provides the realistic details of cement. Inserts, cracks and variations of light and shade fit together to create decorative patterns. Available in four different colors, Rift adds a contemporary look to residential or commercial spaces.

Chalk

Gravel

Portland

Blacktop