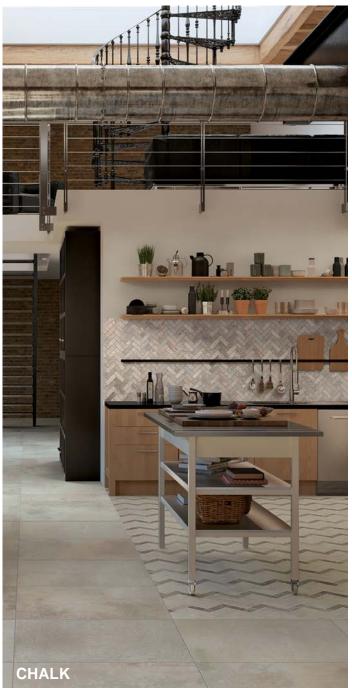

## RIFT

Inspired by industrial flooring and characterized by multiple graphics, Rift provides the realistic details of cement. Inserts, cracks and variations of light and shade fit together to create decorative patterns. Available in four different colors, Rift adds a contemporary look to residential or commercial spaces.

Chalk

Gravel

Portland

Blacktop