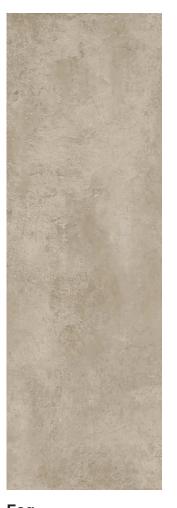

V3 Variation | Matte Finish

## **EXIST**

The Exist Collection recalls the historical and material prestige of the Bourgogne stone recovered from 16th century castles. This material mixes the look of aged cement with the look of a Provencal stone, timeworn with visible signs of craftmanship. An overall look which conveys natural elements influenced by urban details, Exist is suitable for multiple interior design styles and applications.









Pure

Calm

Fog

Root





## **Technical Information**

| Thickness(mm)    | 9 mm       | Finish              | Matte          |
|------------------|------------|---------------------|----------------|
| Water Absorbtion | <0.5 %     | Breaking Strength   | > 350 lbf avg. |
| Bond Strength    | > 100 psi  | Frost Resistance    | Resistant      |
| Variation Index  | V3         | Chemical Resistance | Unaffected     |
| DCOF             | > 0.42 Wet | Stain Resistance    | Unaffected     |

## Sizes