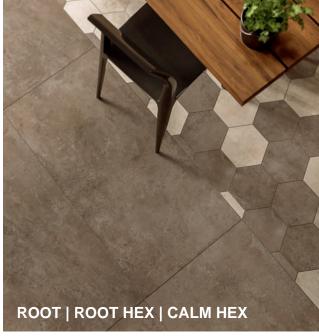

V3 Variation | Matte Finish

## **EXIST**

The Exist Collection recalls the historical and material prestige of the Bourgogne stone recovered from 16th century castles. This material mixes the look of aged cement with the look of a Provencal stone, timeworn with visible signs of craftmanship. An overall look which conveys natural elements influenced by urban details, Exist is suitable for multiple interior design styles and applications.









Pure

Calm

Fog

Root





## **Technical Information**

| Thickness(mm)    | 9 mm       | Finish              | Matte          |
|------------------|------------|---------------------|----------------|
| Water Absorbtion | <0.5 %     | Breaking Strength   | > 350 lbf avg. |
| Bond Strength    | > 100 psi  | Frost Resistance    | Resistant