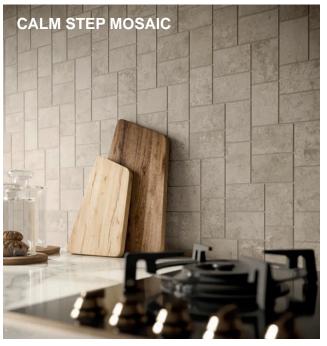

V3 Variation | Matte Finish

## **EXIST**

The Exist Collection recalls the historical and material prestige of the Bourgogne stone recovered from 16th century castles. This material mixes the look of aged cement with the look of a Provencal stone, timeworn with visible signs of craftmanship. An overall look which conveys natural elements influenced by urban details, Exist is suitable for multiple interior design styles and applications.









Pure

Calm

Fog

Root





## **Technical Information**

| Thickness(mm)    | 9 mm       | Finish              | Matte          |
|------------------|------------|---------------------|----------------|
| Water Absorbtion | <0.5 %     | Breaking Strength   | > 350 lbf avg. |
| Bond Strength    | > 100 psi  | Frost Resistance    | Resistant