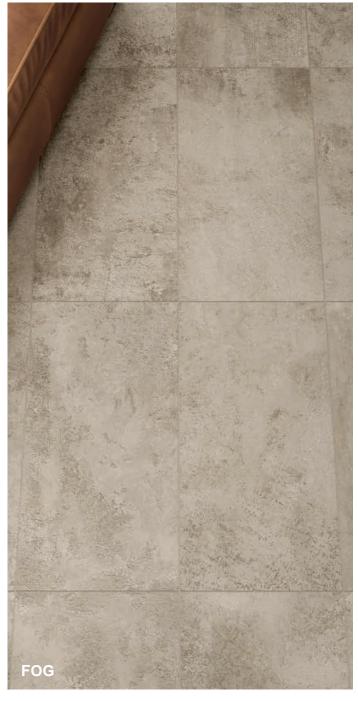

V3 Variation | Matte Finish

## **EXIST**

The Exist Collection recalls the historical and material prestige of the Bourgogne stone recovered from 16th century castles. This material mixes the look of aged cement with the look of a Provencal stone, timeworn with visible signs of craftmanship. An overall look which conveys natural elements influenced by urban details, Exist is suitable for multiple interior design styles and applications.









Pure

Calm

Fog

Root





## **Technical Information**

| Thickness(mm)    | 9 mm       | Finish              | Matte          |
|------------------|------------|---------------------|----------------|
| Water Absorbtion | <0.5 %     | Breaking Strength   | > 350 lbf avg. |
| Bond Strength    | > 100 psi  | Frost Resistance    | Resistant