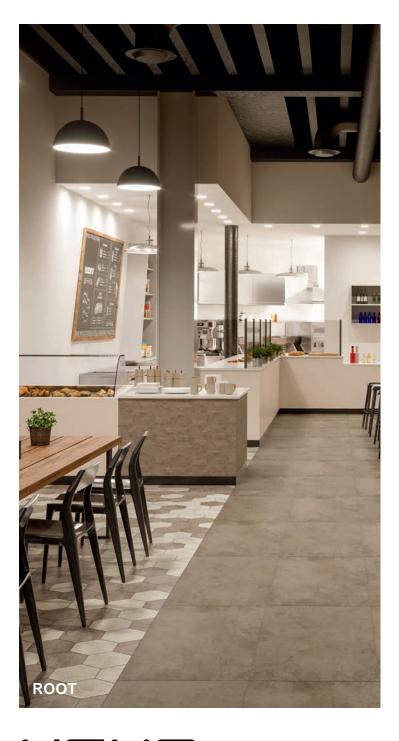

## **EXIST**

The Exist Collection recalls the historical and material prestige of the Bourgogne stone recovered from 16th century castles. This material mixes the look of aged cement with the look of a Provencal stone, timeworn with visible signs of craftmanship. An overall look which conveys natural elements influenced by urban details, Exist is suitable for multiple interior design styles and applications.