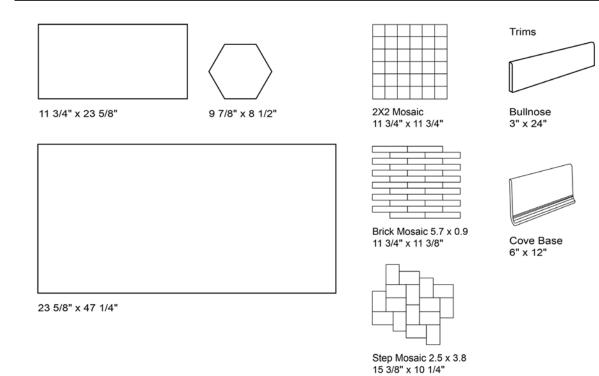

ry castles. This material mixes the look of aged cement with the look of a Provencal stone, timeworn with visible signs of craftmanship. An overall look which conveys natural elements influenced by urban details, Exist is suitable for multiple interior design styles and applications.









Pure

Calm

Fog

Root





## **Technical Information**

| Thickness(mm)    | 9 mm       | Finish              | Matte          |
|------------------|------------|---------------------|----------------|
| Water Absorbtion | <0.5 %     | Breaking Strength   | > 350 lbf avg. |
| Bond Strength    | > 100 psi  | Frost Resistance    | Resistant      |
| Variation Index  | V3         | Chemical Resistance | Unaffected     |
| DCOF             | > 0.42 Wet | Stain Resistance    | Unaffected     |

## Sizes