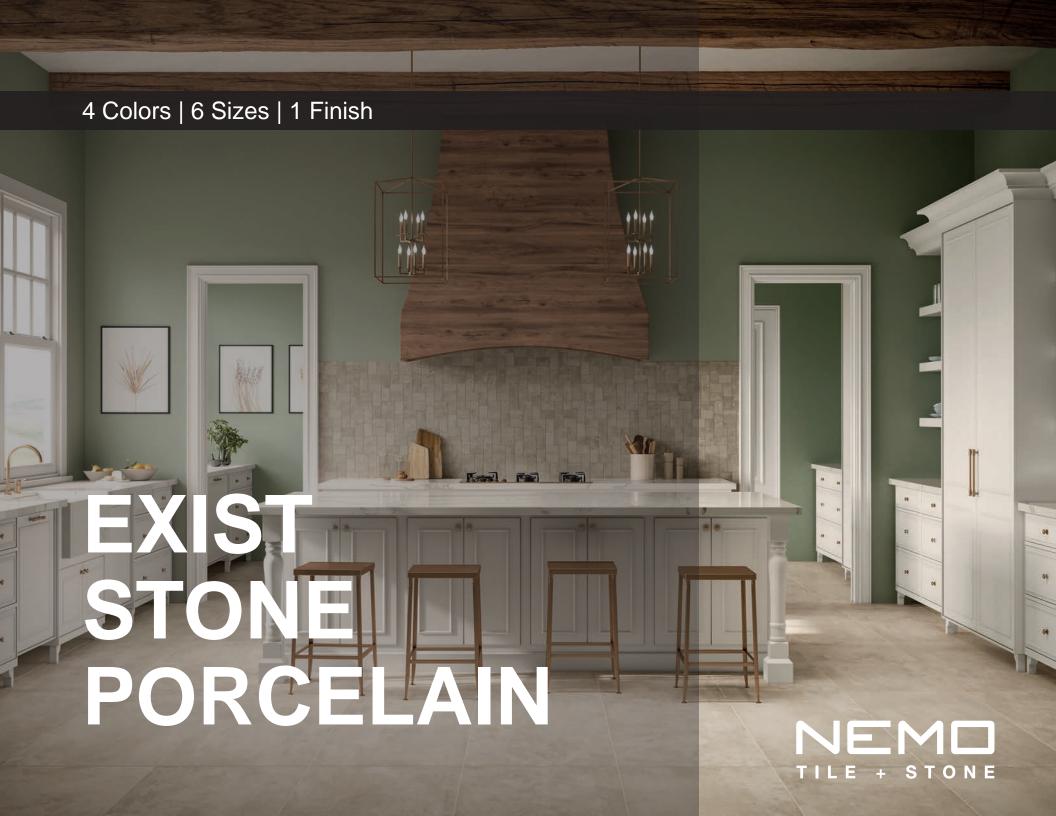

## **EXIST**

The Exist Collection recalls the historical and material prestige of the Bourgogne stone recovered from 16th century castles. This material mixes the look of aged cement with the look of a Provencal stone, timeworn with visible signs of craftmanship. An overall look which conveys natural elements influenced by urban details, Exist is suitable for multiple interior design styles and applications.

Pure

Calm

Fog

Root