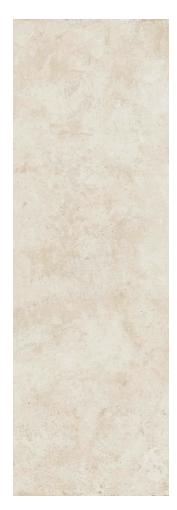

V3 Variation | Matte Finish

## **EXIST**

The Exist Collection recalls the historical and material prestige of the Bourgogne stone recovered from 16th century castles. This material mixes the look of aged cement with the look of a Provencal stone, timeworn with visible signs of craftmanship. An overall look which conveys natural elements influenced by urban details, Exist is suitable for multiple interior design styles and applications.









Pure

Calm

Fog

Root





## **Technical Information**

| Thickness(mm)    | 9 mm       | Finish              | Matte          |
|------------------|------------|---------------------|----------------|
| Water Absorbtion | <0.5 %     | Breaking Strength   | > 350 lbf avg. |
| Bond Strength    | > 100 psi  | Frost Resistance    | Resistant      |
| Variation Index  | V3         | Chemical Resistance | Unaffected     |
| DCOF             | > 0.42 Wet | Stain Resistance    | Unaffected     |

## Sizes