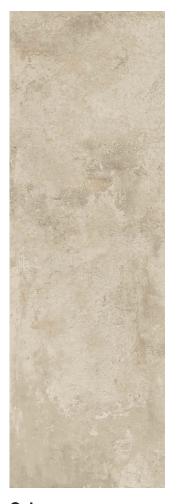

V3 Variation | Matte Finish

## **EXIST**

The Exist Collection recalls the historical and material prestige of the Bourgogne stone recovered from 16th century castles. This material mixes the look of aged cement with the look of a Provencal stone, timeworn with visible signs of craftmanship. An overall look which conveys natural elements influenced by urban details, Exist is suitable for multiple interior design styles and applications.









Pure

Calm

Fog

Root





## **Technical Information**

| Thickness(mm)    | 9 mm       | Finish              | Matte          |
|------------------|------------|---------------------|----------------|
| Water Absorbtion | <0.5 %     | Breaking Strength   | > 350 lbf avg. |
| Bond Strength    | > 100 psi  | Frost Resistance    | Resistant      |
| Variation Index  | V3         | Chemical Resistance | Unaffected     |
| DCOF             | > 0.42 Wet | Stain Resistance    | Unaffected     |

## Sizes