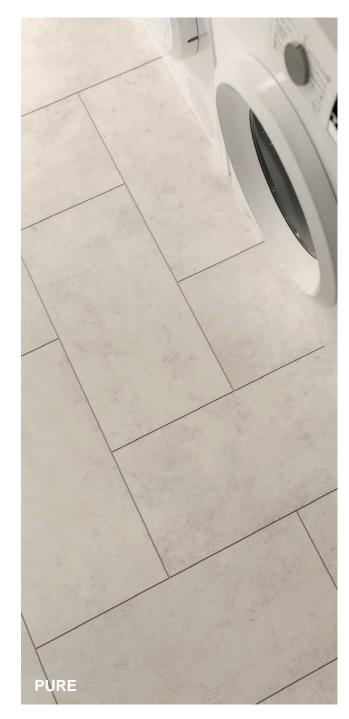

V3 Variation | Matte Finish

## **EXIST**

The Exist Collection recalls the historical and material prestige of the Bourgogne stone recovered from 16th century castles. This material mixes the look of aged cement with the look of a Provencal stone, timeworn with visible signs of craftmanship. An overall look which conveys natural elements influenced by urban details, Exist is suitable for multiple interior design styles and applications.









Pure

Calm

Fog

Root





## **Technical Information**

| Thickness(mm)    | 9 mm       | Finish              | Matte          |
|------------------|------------|---------------------|----------------|
| Water Absorbtion | <0.5 %     | Breaking Strength   | > 350 lbf avg. |
| Bond Strength    | > 100 psi  | Frost Resistance    | Resista