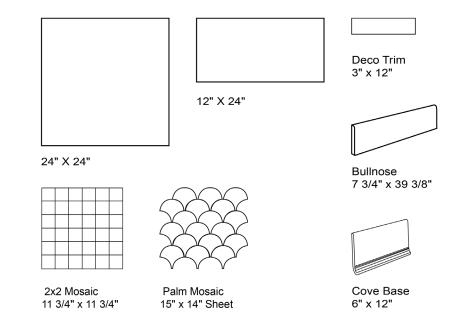

## Sizes

## CLASSIC GROOVES

Graphic movement is enhanced with subtle striations and tone-on-tone optics. The end result is a series of graphically enhanced warm and cool neutral tiles complemented by an array of decorative accents. Sustainably made in the USA, Classic Grooves is at once timeless as it is contemporary. Classic Grooves comes in two unpolished field tile sizes: 12"x24"and 24"x24". Mosaic options emulate palm designs, with two linear accents featuring metallic glazes, a sheet mosaic of individually cut palm shapes, and a traditional 2x2 mosaic.