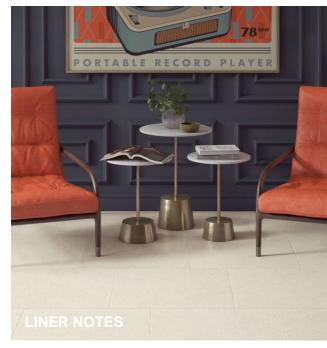

## CLASSIC GROOVES

Graphic movement is enhanced with subtle striations and tone-on-tone optics. The end result is a series of graphically enhanced warm and cool neutral tiles complemented by an array of decorative accents. Sustainably made in the USA, Classic Grooves is at once timeless as it is contemporary. Classic Grooves comes in two unpolished field tile sizes: 12"x24"and 24"x24". Mosaic options emulate palm designs, with two linear accents featuring metallic glazes, a sheet mosaic of individually cut palm shapes, and a traditional 2x2 mosaic.