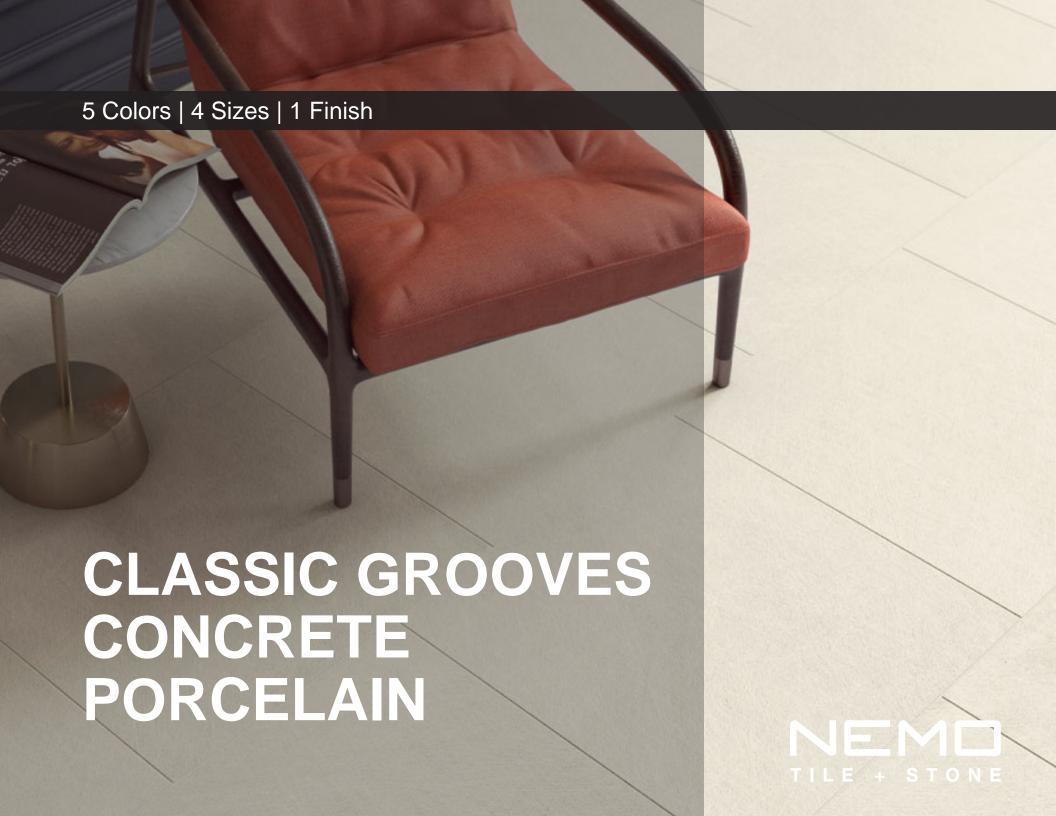

## CLASSIC GROOVES

Graphic movement is enhanced with subtle striations and tone-on-tone optics. The end result is a series of graphically enhanced warm and cool neutral tiles complemented by an array of decorative accents. Sustainably made in the USA, Classic Grooves is at once timeless as it is contemporary. Classic Grooves comes in two unpolished field tile sizes: 12"x24"and 24"x24". Mosaic options emulate palm designs, with two linear accents featuring metallic glazes, a sheet mosaic of individually cut palm shapes, and a traditional 2x2 mosaic.