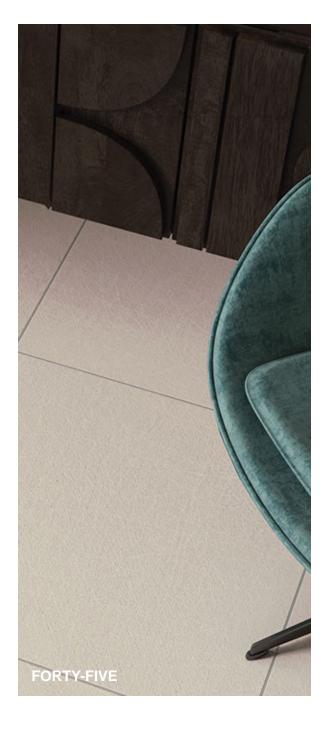

## CLASSIC GROOVES

Graphic movement is enhanced with subtle striations and tone-on-tone optics. The end result is a series of graphically enhanced warm and cool neutral tiles complemented by an array of decorative accents. Sustainably made in the USA, Classic Grooves is at once timeless as it is contemporary. Classic Grooves comes in two unpolished field tile sizes: 12"x24"and 24"x24". Mosaic options emulate palm designs, with two linear accents featuring metallic glazes, a sheet mosaic of individually cut palm shapes, and a traditional 2x2 mosaic.