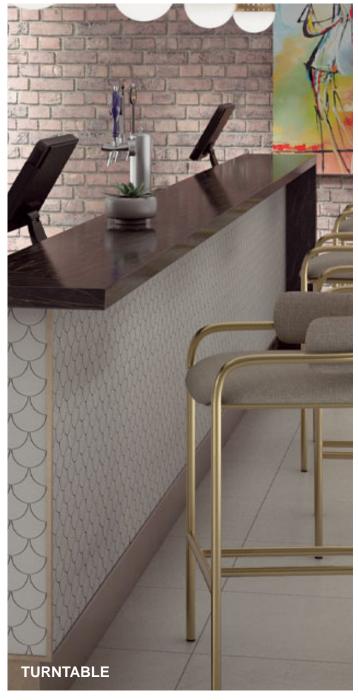

## CLASSIC GROOVES

Graphic movement is enhanced with subtle striations and tone-on-tone optics. The end result is a series of graphically enhanced warm and cool neutral tiles complemented by an array of decorative accents. Sustainably made in the USA, Classic Grooves is at once timeless as it is contemporary. Classic Grooves comes in two unpolished field tile sizes: 12"x24"and 24"x24". Mosaic options emulate palm designs, with two linear accents featuring metallic glazes, a sheet mosaic of individually cut palm shapes, and a traditional 2x2 mosaic.