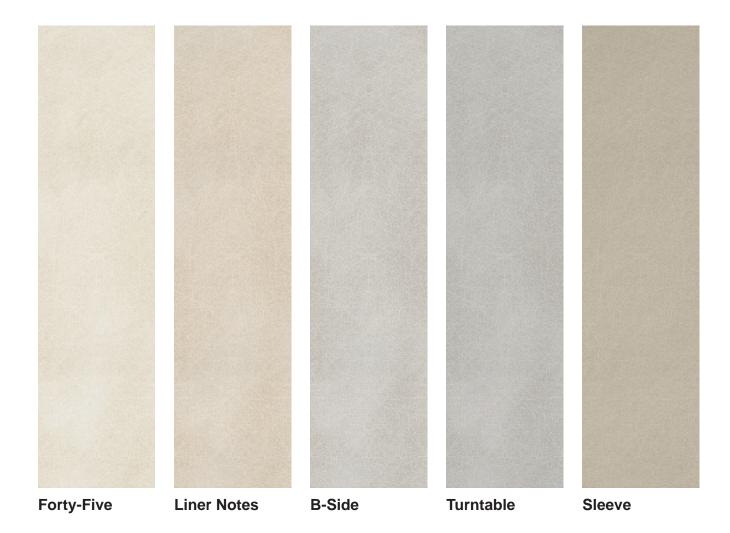

## CLASSIC GROOVES

Graphic movement is enhanced with subtle striations and tone-on-tone optics. The end result is a series of graphically enhanced warm and cool neutral tiles complemented by an array of decorative accents. Sustainably made in the USA, Classic Grooves is at once timeless as it is contemporary. Classic Grooves comes in two unpolished field tile sizes: 12"x24"and 24"x24". Mosaic options emulate palm designs, with two linear accents featuring metallic glazes, a sheet mosaic of individually cut palm shapes, and a traditional 2x2 mosaic.