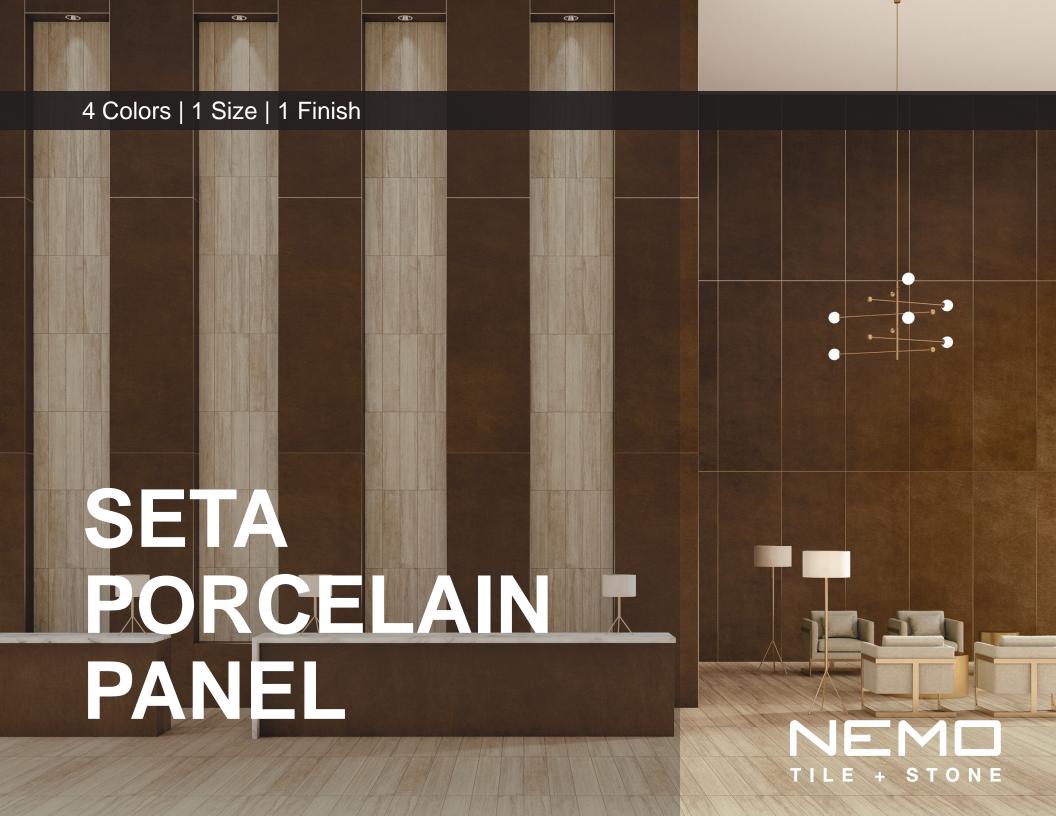

## SETA

Silk-such a luxurious and time-honored fabric-is the inspiration for Crossville's Seta line of large format porcelain panels. A glance quickly reveals delicate strands weaving through the surface visual. Perfectly dressy, but equally casual, these 1mx3m panels are high fashion. But make no mistake, as captivating as Seta is, underlying strength and performance are the hallmarks of Seta.

## 1M x 3M