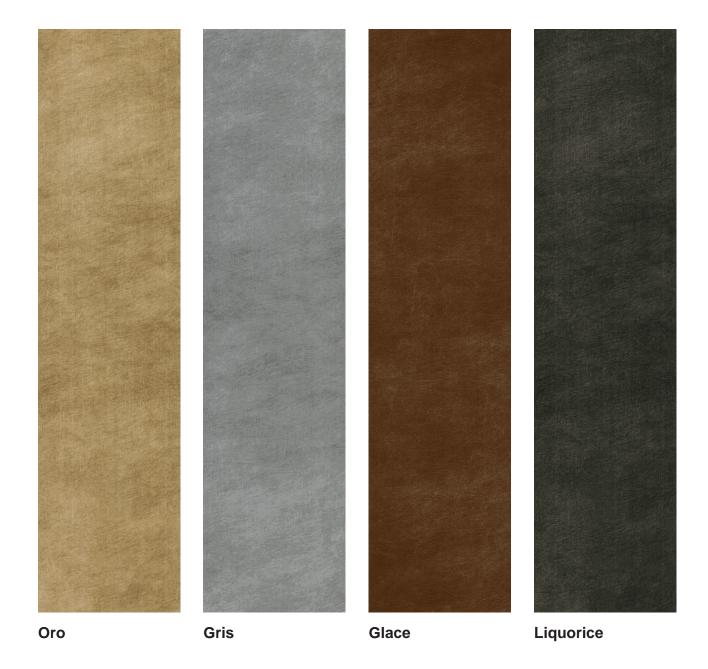

## SETA

Silk-such a luxurious and time-honored fabric-is the inspiration for Crossville's Seta line of large format porcelain panels. A glance quickly reveals delicate strands weaving through the surface visual. Perfectly dressy, but equally casual, these 1mx3m panels are high fashion. But make no mistake, as captivating as Seta is, underlying strength and performance are the hallmarks of Seta.