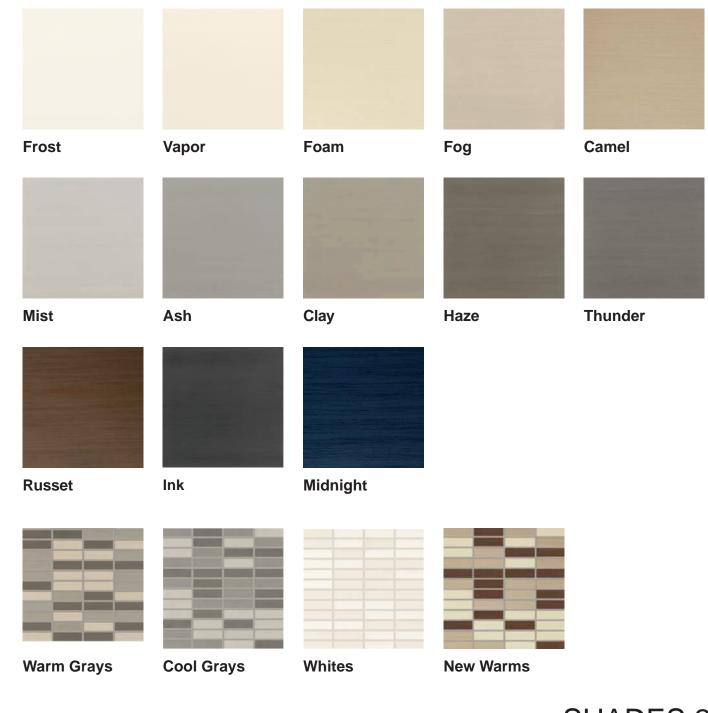

## 13 Colors | 7 Sizes | 3 Finishes

## SHADES 2.0

Offering a palette of 13 sophisticated hues is a modern take on must-have neutrals, Shades 2.0 covers the range from cool to warm, light to dark.

\*Please note that not all sizes are available in all finishes