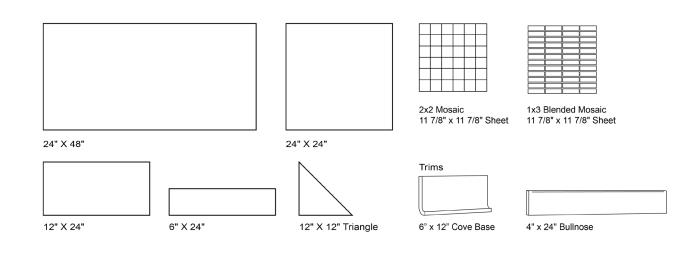

## 13 Colors | 7 Sizes | 3 Finishes

\* Shades 2.0 is Green Squared certified, Petal certified, and made in the USA

Sizes