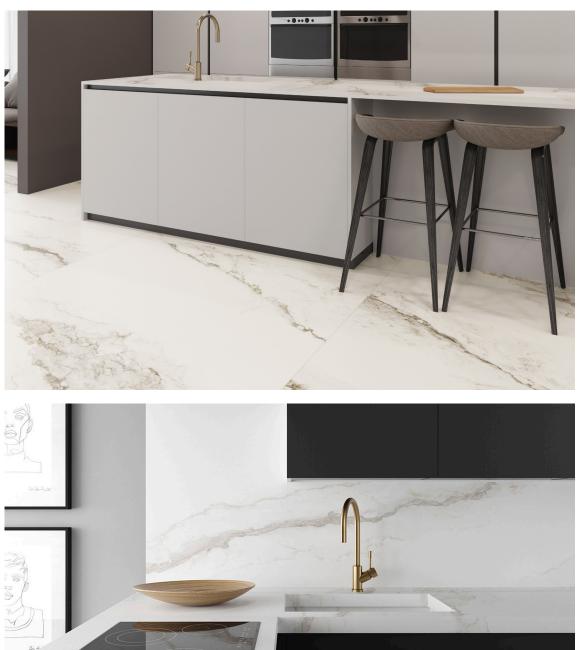

## LARSEN

Larsen is a collection with a strong personality and unique beauty. Its surface features strong grey veins on a dazzling pure white background.

| Size     |                   |                    |                   |                    |                   |                    |                   |
|----------|-------------------|--------------------|-------------------|--------------------|-------------------|--------------------|-------------------|
|          |                   | 12 MM              |                   | 6 MM               |                   | 4 MM               |                   |
| Format   | Color             | Digital<br>Texture | Polished<br>Honed | Digital<br>Texture | Polished<br>Honed | Digital<br>Texture | Polished<br>Honed |
| 63"x126" | SUPER BLANCO-GRIS | 4 Faces            | 4 Faces           | 8 Faces            | 8 Faces           | 4 Faces            |                   |
| 63"x63"  |                   |                    |                   | 16 Faces           |                   |                    |                   |