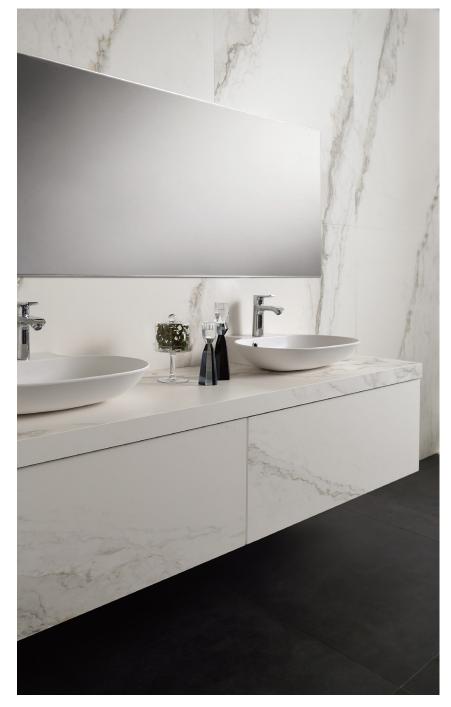

## LARSEN

Larsen is a collection with a strong personality and unique beauty. Its surface features strong grey veins on a dazzling pure white background.

| Size     |                   |                    |                   |                    |                   |                    |                   |
|----------|-------------------|--------------------|-------------------|--------------------|-------------------|--------------------|-------------------|
|          |                   | 12 MM              |                   | 6 MM               |                   | 4 MM               |                   |
| Format   | Color             | Digital<br>Texture | Polished<br>Honed | Digital<br>Texture | Polished<br>Honed | Digital<br>Texture | Polished<br>Honed |
| 63"x126" | SUPER BLANCO-GRIS | 4 Faces            | 4 Faces           | 8 Faces            | 8 Faces           | 4 Faces            |                   |
| 63"x63"  |                   |                    |                   | 16 Faces           |                   |                    |                   |