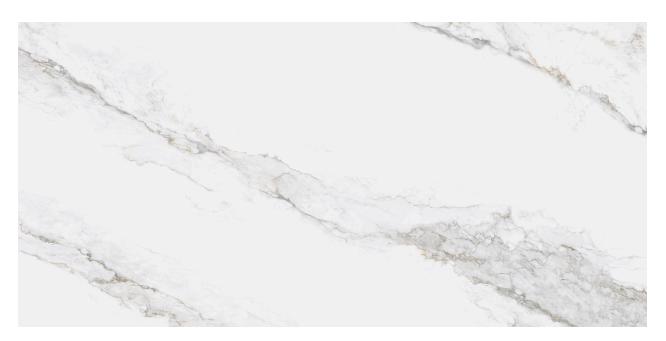

## LARSEN

Larsen is a collection with a strong personality and unique beauty. Its surface features strong grey veins on a dazzling pure white background.

| Size     |                   |                    |                   |                    |                   |                    |                   |
|----------|-------------------|--------------------|-------------------|--------------------|-------------------|--------------------|-------------------|
|          |                   | 12 MM              |                   | 6 MM               |                   | 4 MM               |                   |
| Format   | Color             | Digital<br>Texture | Polished<br>Honed | Digital<br>Texture | Polished<br>Honed | Digital<br>Texture | Polished<br>Honed |
| 63"x126" | SUPER BLANCO-GRIS | 4 Faces            | 4 Faces           | 8 Faces            | 8 Faces           | 4 Faces            |                   |
| 63"x63"  |                   |                    |                   | 16 Faces           |                   |                    |                   |