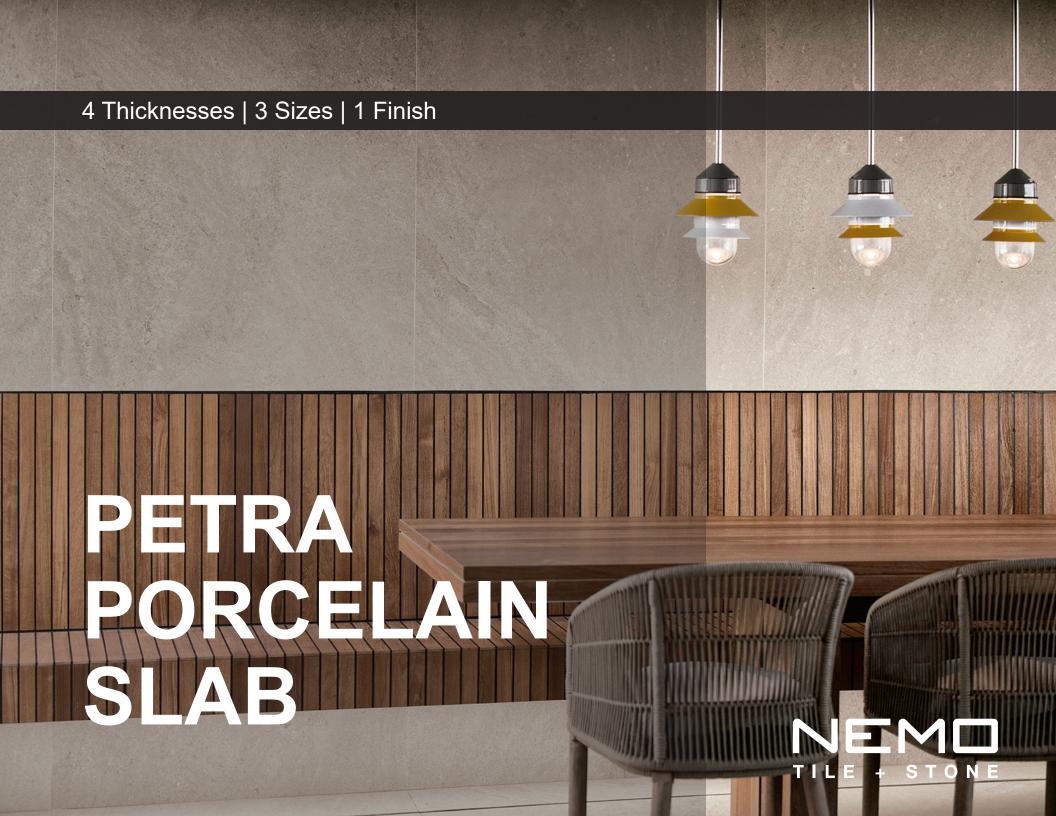

## **PETRA**

Elevate the ambiance of your living spaces with Petra, an extraordinary masterpiece inspired by natural limestone formations. Crafted to mimic the authentic beauty of nature's random patterns, Petra is a true work of art that will add warmth and charm to any room. Its whimsical veins and relief textures create a mesmerizing visual appeal that is both inspiring and memorable.