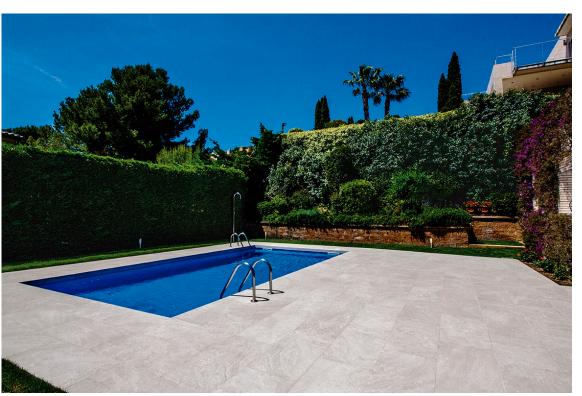

## **PETRA**

Elevate the ambiance of your living spaces with Petra, an extraordinary masterpiece inspired by natural limestone formations. Crafted to mimic the authentic beauty of nature's random patterns, Petra is a true work of art that will add warmth and charm to any room. Its whimsical veins and relief textures create a mesmerizing visual appeal that is both inspiring and memorable.