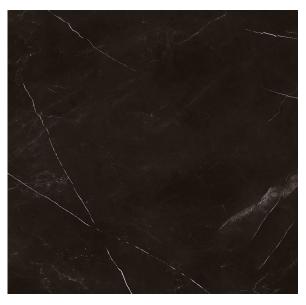

## **STORM**

This revamped classic comes in two stunning options: black or grey, both adorned with fine white veining. With its strong surface, this porcelain slab effortlessly evokes the more dynamic side of nature, adding a touch of elegance and refinement to any space. The grey model creates restful settings, perfect for creating a serene and peaceful ambiance, while the black model lends surfaces a bold and striking air, making a statement wherever it is used.

GRIS NEGRO

| Size     |            |                 |                 |                 |
|----------|------------|-----------------|-----------------|-----------------|
|          |            | 12 MM           | 6 MM            | 4 MM            |
| Format   | Color      | Digital Texture | Digital Texture | Digital Texture |
| 63"x126" | GRIS/NEGRO | 4 Faces         | 8 Faces         | 4 Faces         |
| 63"x63"  |            |                 | 16 Faces        |                 |