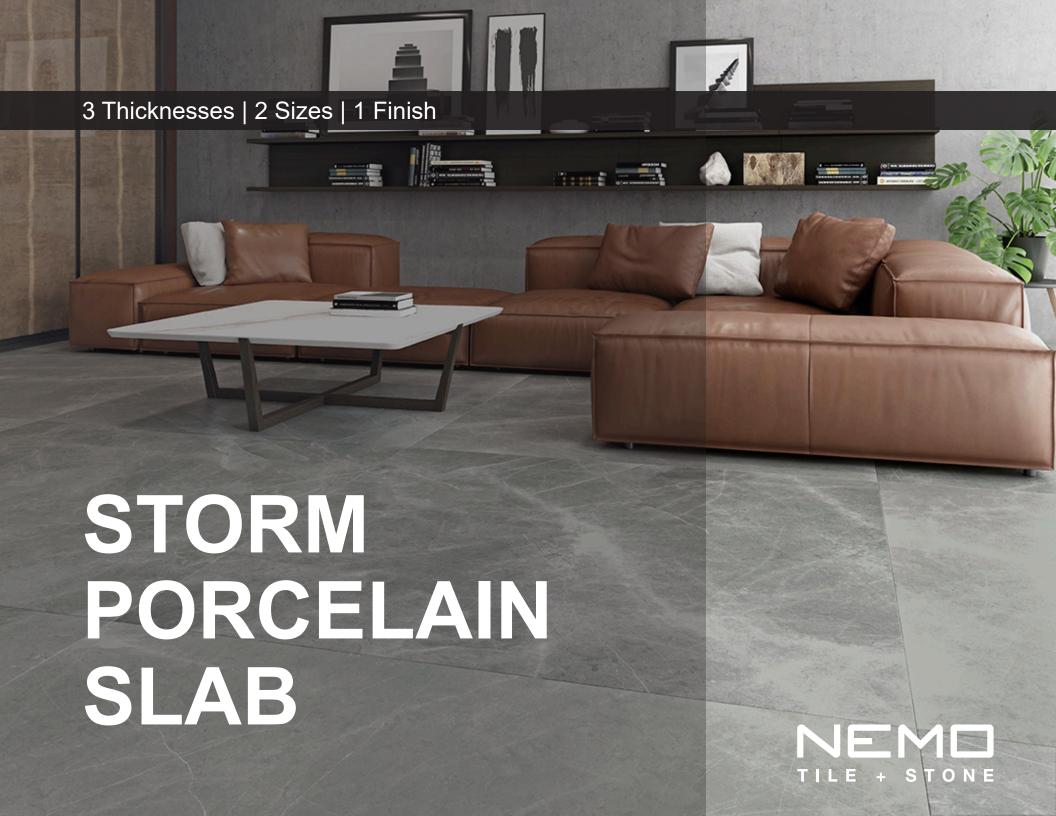

## **STORM**

This revamped classic comes in two stunning options: black or grey, both adorned with fine white veining. With its strong surface, this porcelain slab effortlessly evokes the more dynamic side of nature, adding a touch of elegance and refinement to any space. The grey model creates restful settings, perfect for creating a serene and peaceful ambiance, while the black model lends surfaces a bold and striking air, making a statement wherever it is used.