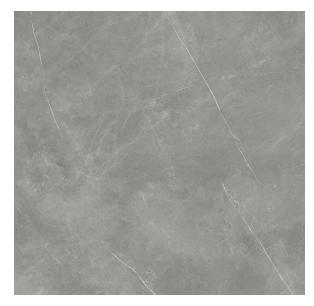

## **STORM**

This revamped classic comes in two stunning options: black or grey, both adorned with fine white veining. With its strong surface, this porcelain slab effortlessly evokes the more dynamic side of nature, adding a touch of elegance and refinement to any space. The grey model creates restful settings, perfect for creating a serene and peaceful ambiance, while the black model lends surfaces a bold and striking air, making a statement wherever it is used.

GRIS NEGRO

| Size     |            |                 |                 |                 |
|----------|------------|-----------------|-----------------|-----------------|
|          |            | 12 MM           | 6 MM            | 4 MM            |
| Format   | Color      | Digital Texture | Digital Texture | Digital Texture |
| 63"x126" | GRIS/NEGRO | 4 Faces         | 8 Faces         | 4 Faces         |
| 63"x63"  |            |                 | 16 Faces        |                 |