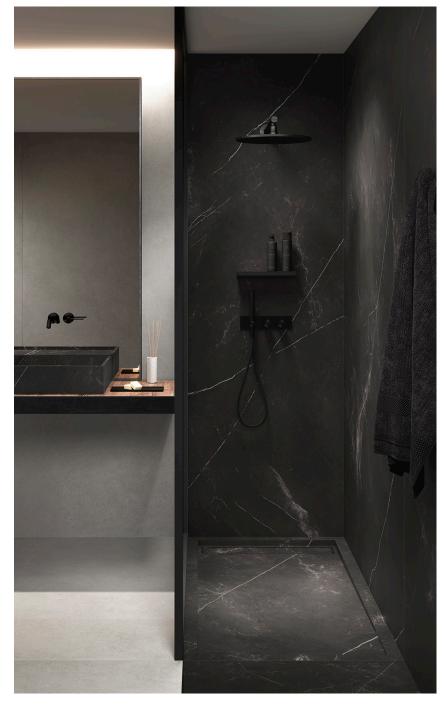

## **STORM**

This revamped classic comes in two stunning options: black or grey, both adorned with fine white veining. With its strong surface, this porcelain slab effortlessly evokes the more dynamic side of nature, adding a touch of elegance and refinement to any space. The grey model creates restful settings, perfect for creating a serene and peaceful ambiance, while the black model lends surfaces a bold and striking air, making a statement wherever it is used.