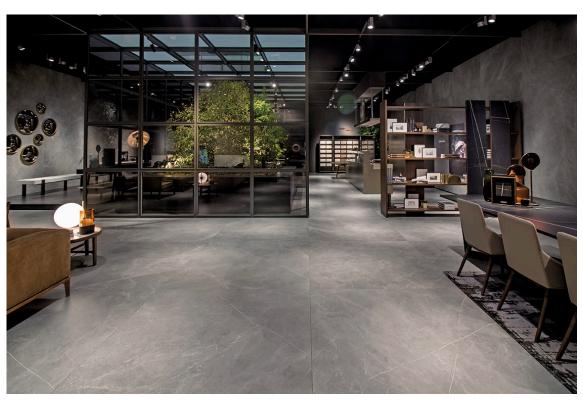

## **STORM**

This revamped classic comes in two stunning options: black or grey, both adorned with fine white veining. With its strong surface, this porcelain slab effortlessly evokes the more dynamic side of nature, adding a touch of elegance and refinement to any space. The grey model creates restful settings, perfect for creating a serene and peaceful ambiance, while the black model lends surfaces a bold and striking air, making a statement wherever it is used.