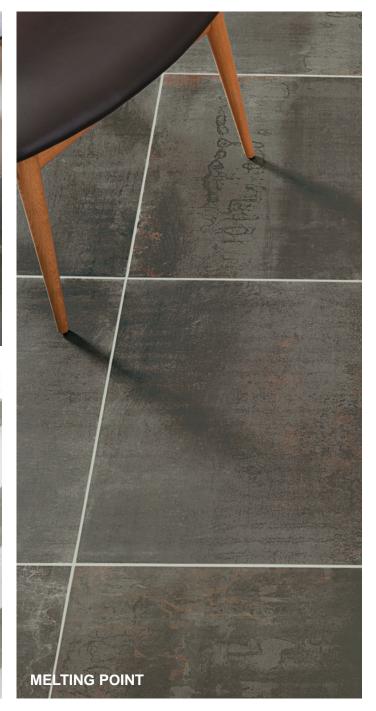

## ALTERED STATE

Altered State artfully mimics the look of oxidized steel, copper, iron zinc, and chromium in durable porcelain tile. Inspired by the uncommon compositions of metal artisans, this collection melds strength and style. As air and water age metal, Altered State's graphics evoke both processes with highly detailed visuals and glazes for a convincing metallurgic appearance.