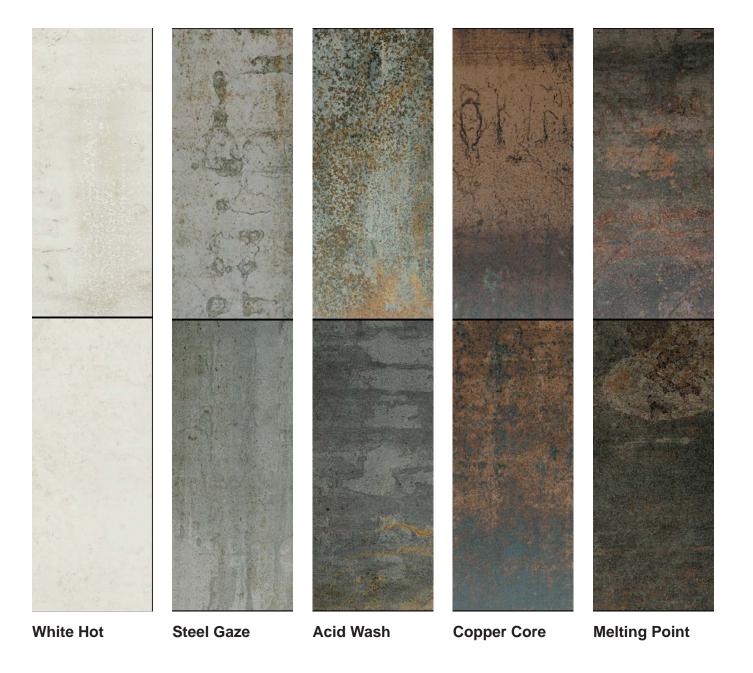

## ALTERED STATE

Altered State artfully mimics the look of oxidized steel, copper, iron zinc, and chromium in durable porcelain tile. Inspired by the uncommon compositions of metal artisans, this collection melds strength and style. As air and water age metal, Altered State's graphics evoke both processes with highly detailed visuals and glazes for a convincing metallurgic appearance.