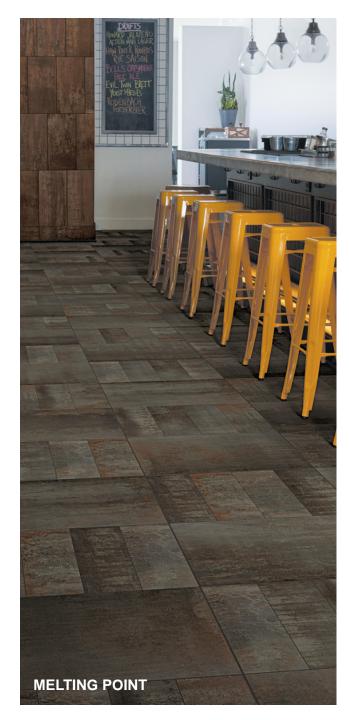

## ALTERED STATE

Altered State artfully mimics the look of oxidized steel, copper, iron zinc, and chromium in durable porcelain tile. Inspired by the uncommon compositions of metal artisans, this collection melds strength and style. As air and water age metal, Altered State's graphics evoke both processes with highly detailed visuals and glazes for a convincing metallurgic appearance.