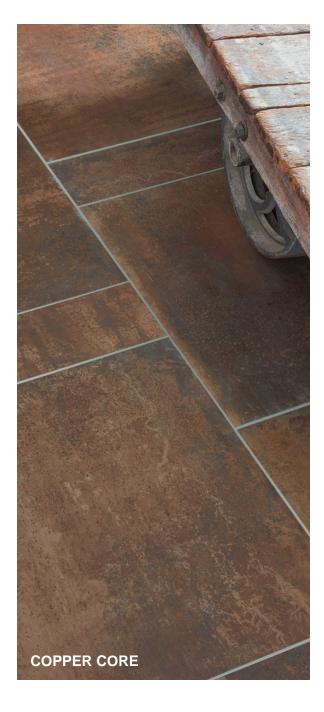

## ALTERED STATE

Altered State artfully mimics the look of oxidized steel, copper, iron zinc, and chromium in durable porcelain tile. Inspired by the uncommon compositions of metal artisans, this collection melds strength and style. As air and water age metal, Altered State's graphics evoke both processes with highly detailed visuals and glazes for a convincing metallurgic appearance.