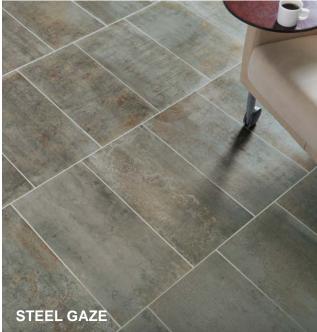

## ALTERED STATE

Altered State artfully mimics the look of oxidized steel, copper, iron zinc, and chromium in durable porcelain tile. Inspired by the uncommon compositions of metal artisans, this collection melds strength and style. As air and water age metal, Altered State's graphics evoke both processes with highly detailed visuals and glazes for a convincing metallurgic appearance.