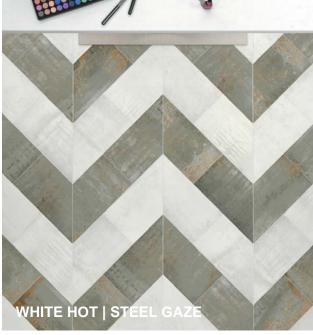

## ALTERED STATE

Altered State artfully mimics the look of oxidized steel, copper, iron zinc, and chromium in durable porcelain tile. Inspired by the uncommon compositions of metal artisans, this collection melds strength and style. As air and water age metal, Altered State's graphics evoke both processes with highly detailed visuals and glazes for a convincing metallurgic appearance.