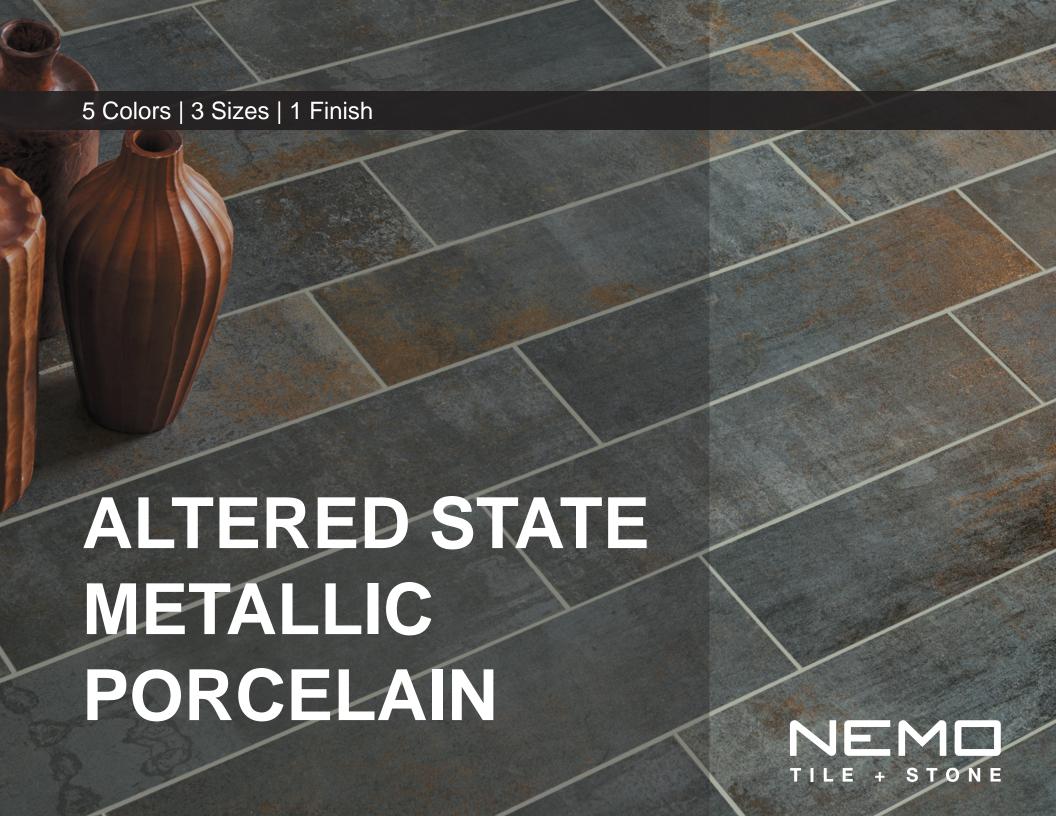

ALTERED STATE METALLIC LOOK PORCELAIN

V3 Variation | Unpolished Finish

## ALTERED STATE

Altered State artfully mimics the look of oxidized steel, copper, iron zinc, and chromium in durable porcelain tile. Inspired by the uncommon compositions of metal artisans, this collection melds strength and style. As air and water age metal, Altered State's graphics evoke both processes with highly detailed visuals and glazes for a convincing metallurgic appearance.